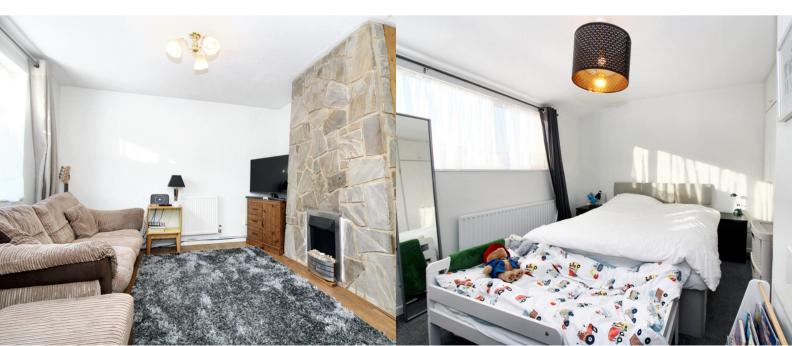

## LOUNGE

5m x 3.3m (16' 5" x 10' 10") max Good size lounge with feature stone fireplace with electric fire, window to the front aspect. Opening to kitchen.

#### **BEDROOM ONE**

4m x 3.3m (13' 1" x 10' 10") Double bedroom with fitted wardrobes, two cupboards (one housing the hot water tank). Window to the front aspect, radiator.

## **BEDROOM TWO**

3.2m x 3.15m (10' 6" x 10' 4") Double bedroom with window to the rear aspect. Radiator.