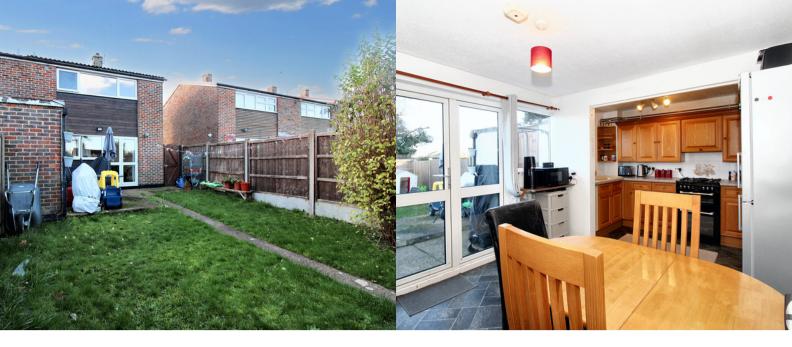

## **KITCHEN/DINER**

5m x 3m (16' 5" x 9' 10")

Wooden fitted kitchen with a range of wall and base units with worksurface over. Space for freestanding cooker. Open to the dining room with space for a good size table. Door to rear garden.

#### **REAR GARDEN**

Enclosed garden with gated side access. Mainly laid to lawn with space for shed.

## UTILITY ROOM

Accessible from the garden with space and plumbing for a washing machine and tumble dryer. Wall mounted boiler.