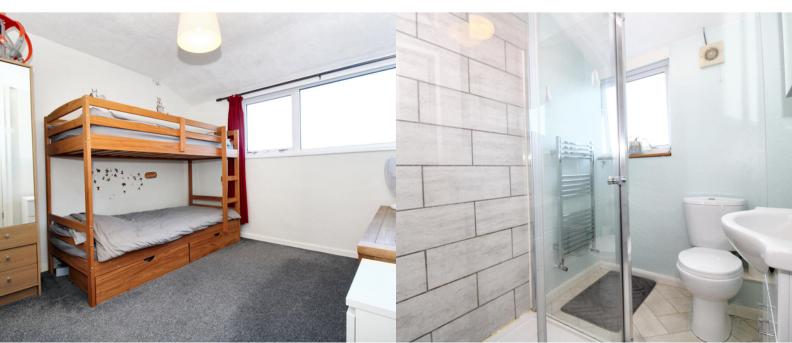

## **BEDROOM TWO**

3.2m x 3.15m (10' 6" x 10' 4") Double bedroom with window to the rear aspect. Radiator.

#### SHOWER ROOM

Refitted with double shower tray, wash hand basin and w/c. Window to the rear aspect.