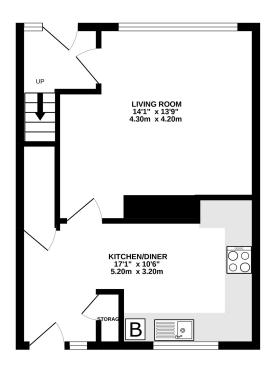

This property is not one to be missed!

\*\*Viewings are highly recommended\*\*

GROUND FLOOR 371 sq.ft. (34.5 sq.m.) approx. 1ST FLOOR 396 sq.ft. (36.8 sq.m.) approx.

## TOTAL FLOOR AREA: 767 sq.ft. (71.3 sq.m.) approx

Whilst every attempt has been made to ensure the accuracy of the floorplan contained here, measurements of doors, windows, rooms and any other terms are approximate and no responsibility is taken for any error, prospective purchaser. The services, systems and appliances shown have not been tested and no guarantee as to their operability or efficiency can be given. Made with Metrophic #2020 to