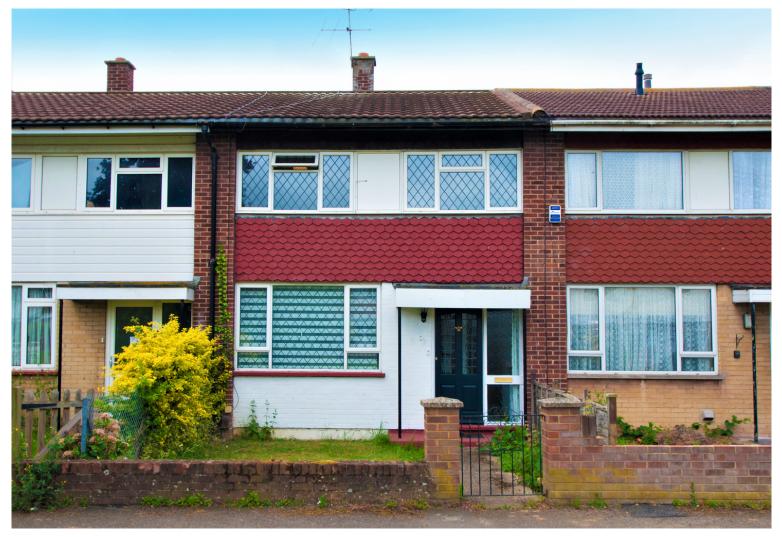

79 Tamar Way, Slough, Berkshire. SL3 8SY. £420,000

- 3 Bedroom Mid-Terrace House
- Decorated to High Standard Throughout
- Complete Electrical Re-wiring & Plumbing
- Easy Access to Heathrow Airport, M4 & M25 Motorways
- Close by to a Number of OFSTED Rated Schools
- Off-Street Parking
- Walking Distance of Langley Station (Future Crossrail)
- Ideal Purchase for First Time Buyer or Investors

## 79 Tamar Way, Slough, Berkshire. SL3 8SY.

£420,000

The Flatman Partnership is delighted to introduce to the market this well-presented three-bedroom terraced house. The property is decorated to the highest standards throughout making it an ideal purchase for a first-time buyer or investor. The accommodation comprises of a ground floor modern kitchen diner on entry with fitted appliances which opens into the spacious and light main living area with original feature fireplace; stairs lead up to the first floor which offers two double bedrooms and a single bedroom, currently utilised as a study, perfect for those with working from home arrangements, with a contemporary well-appointed family bathroom which is split to offer a separate W.C.

Conveniently located in the heart of Langley, it offers a wide variety of local amenities, including many great schools, such as Langley Grammar School, Foxborough Primary School, and Langley Academy, all within walking distance. There is also easy access to Langley Train Station (Future Crossrail), and M4 & M25 motorway networks, allowing quick links to Heathrow Airport and London. Further benefits include a gated front garden and two off-street parking spaces, complete electrical rewiring and replacing of all plumbing with a brand-new combi-boiler installed and there is also double glazing throughout and loft access.