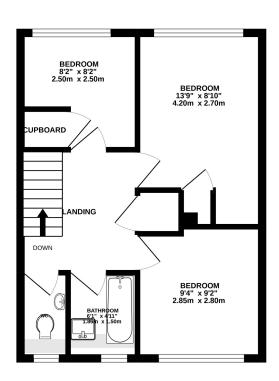

This property is not one to be missed!

\*\*Viewings are highly recommended\*\*

GROUND FLOOR 371 sq.ft. (34.5 sq.m.) approx. 1ST FLOOR 396 sq.ft. (36.8 sq.m.) approx.

## TOTAL FLOOR AREA: 767 sq.ft. (71.3 sq.m.) approx

Whilst every attempt has been made to ensure the accuracy of the floorplan contained here, measurements of doors, windows, rooms and any other terms are approximate and no responsibility is taken for any error, prospective purchaser. The services, systems and appliances shown have not been tested and no guarantee as to their operability or efficiency can be given. Made with Metrophic #2020 to