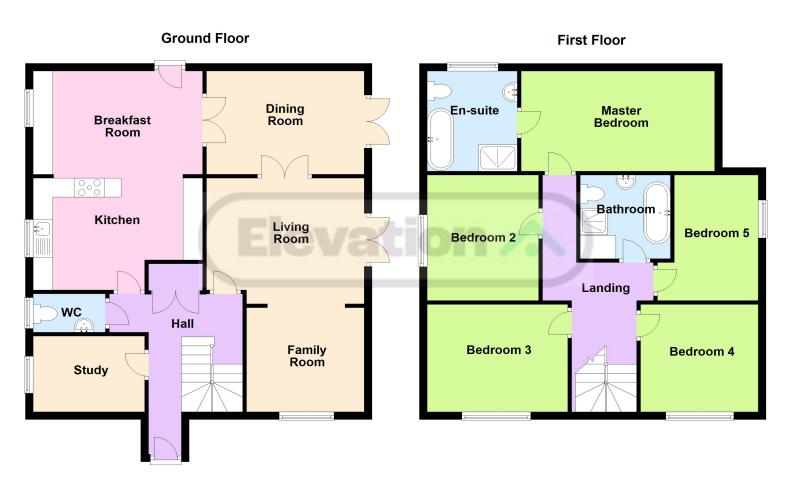

## Study - 2.48m x 2.03m (8'1" x 6'7") -

Downstairs Cloakroom -

Kitchen/Breakfast Room - 6.68m x 4.23m (21'10" x 13'10") -

Dining Room - 4.38m x 3.36m (14'4" x 11'0") -

Sitting Room - 4.39m x 3.64m (14'4" x 11'11") -

Family Room - 2.95m x 2.80m (9'8" x 9'2") -

First Floor Landing -

Master Bedroom - 5.00m x 3.34m (16'4" x 10'11") -

En Suite -

Bedroom Two - 3.69m x 3.20m (12'1" x 10'5") -

Bedroom Three - 3.57m x 2.75m (11'8" x 9'0") -

Bedroom Four - 2.99m x 2.75m (9'9" x 9'0") -

Bedroom Five - 3.69m x 2.00m (12'1" x 6'6") -

Family Bathroom -

Floor plans are for layout purposes only. Measurements are approximate and subject to inaccuracies Plan produced using PlanUp.