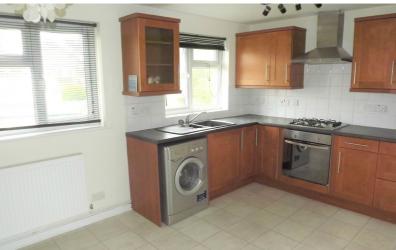

- Modern fitted kitchen with appliances
- 15ft lounge with large south facing window overlooking the communal gardens
- Well appointed modern bathroom suite
- Two double bedrooms with wardrobes
- Handy small study and lobby area
- Double glazing and gas centrally heated throughout
- 142 year Lease from 2007 with 125 years remaining.
- £60 every 3 months for gardening.