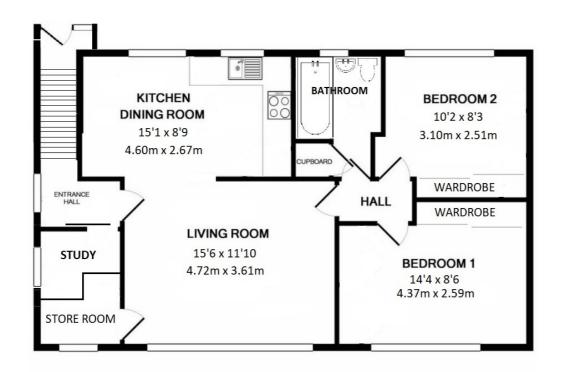

## TOTAL APPROX. FLOOR AREA 682 SQ.FT. (63.4 SQ.M.)

Whilst every attempt has been made to ensure the accuracy of the floor plan contained here, measurements of doors, windows, rooms and any other items are approximate and no responsibility is taken for any error, omission, or mis-statement. This plan is for illustrative purposes only and should be used as such by any prospective purchaser. The services, systems and appliances shown have not been tested and no guarantee as to their operability or efficiency can be given

All measurements are approximate and quoted in metric with imperial equivalents and for general guidance only and whilst every attempt has been made to ensure accuracy, they must not be relied on. The fixtures, fittings and appliances referred to have not been tested and therefore no guarantee can be given and that they are in working order. Internal photographs are reproduced for general information and it must not be inferred that any item shown is included with the property. For a free valuation, contact the numbers listed on the brochure.