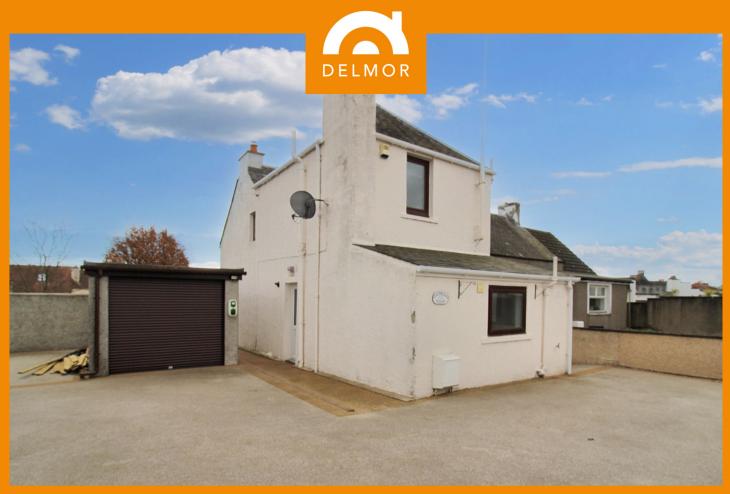

## **PROPERTY DETAILS**

SHOTBURN HOUSE WEST boasts one of Leven's premier locations, this • A TRADITIONAL SEMI DETACHED FAMILY HOME superb TRADITIONAL SEMI DETACHED VILLA is set within its own grounds that include a good sized drive and garage. Accommodation at ground floor level comprises; Vestibule, Hall, superbly spacious lounge with log burner, large sunroom modern high end kitchen with most appliances integrated, Utility Room and downstairs cloakroom WC. The upper floor accommodates Gallery landing, a Home Office area, three bedrooms, family bathroom and separate shower room. Gardens to front side and rear. A well maintained and tastefully presented TRADITIONAL FAMILY HOME awaits you.

## **KEY FEATURES**

- positioned within a sought after area of Leven
- A central location within walking distance of Letham Glen, Primary Schools, shops and many other amenities.
- Set within its own grounds that include a large resin drive and garage with electric door.
- Generous Sized Lounge with log burner opens into a spacious Sun Room
- Modern High End kitchen with most appliances integrated
- Downstairs Cloakroom WC, Family bathroom with free standing bath and a separate shower room
- Gas Central Heating and Double Glazing
- A well maintained Family Home in move in condition