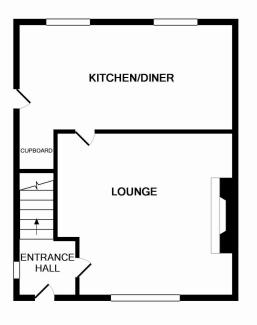

GROUND FLOOR APPROX. FLOOR AREA 368 SQ.FT.

1ST FLOOR APPROX. FLOOR AREA 366 SO FT.

Awaiting Further Information

**Ground Floor** 

**Entrance Hall** 

Lounge

Kitchen

First Floor

Stairs/Landing

Bedroom One

Bedroom Two

Bathroom

Outside

Front Garden

Corner plot, off road parking for up to four cars.

Rear Garden

GROUND FLOOR APPROX. FLOOR AREA 368 SQ.FT. (34.2 SQ.M.) 1ST FLOOR APPROX. FLOOR AREA 366 SQ.FT. (34.0 SQ.M.)

TOTAL APPROX. FLOOR AREA 735 SQ.FT. (68.2 SQ.M.)

Whilst every attempt has been made to ensure the accuracy of the floor plan contained here, measurements of doors, windows, rooms and any other items are approximate and no responsibility is taken for any error, omission, or mis-statement. This plan is for illustrative purposes only and should be used as such by any prospective purchaser. The services, systems and appliances shown have not been tested and no guarantee as to their operability or efficiency can be given