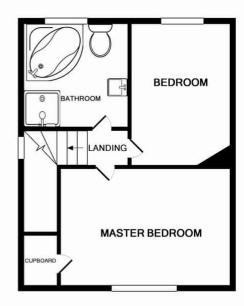

Bedroom Two

Bathroom

Outside

Front Garden

Corner plot, off road parking for up to four cars.

Rear Garden

GROUND FLOOR APPROX. FLOOR AREA 368 SQ.FT. (34.2 SQ.M.) 1ST FLOOR APPROX. FLOOR AREA 366 SQ.FT. (34.0 SQ.M.)

TOTAL APPROX. FLOOR AREA 735 SQ.FT. (68.2 SQ.M.)

Whilst every attempt has been made to ensure the accuracy of the floor plan contained here, measurements of doors, windows, rooms and any other items are approximate and no responsibility is taken for any error, omission, or mis-statement. This plan is for illustrative purposes only and should be used as such by any prospective purchaser. The services, systems and appliances shown have not been tested and no guarantee as to their operability or efficiency can be given