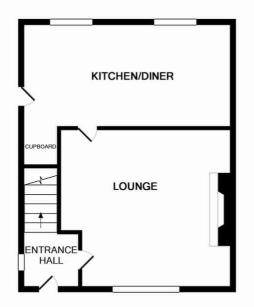

Awaiting Further Information

**Ground Floor** 

**Entrance Hall** 

Lounge

Kitchen

First Floor

Stairs/Landing

Bedroom One

Bedroom Two

Bathroom

Outside

Front Garden

Corner plot, off road parking for up to four cars.

Rear Garden

GROUND FLOOR APPROX. FLOOR AREA 368 SQ.FT. (34.2 SQ.M.) 1ST FLOOR APPROX. FLOOR AREA 366 SQ.FT. (34.0 SQ.M.)

TOTAL APPROX. FLOOR AREA 735 SQ.FT. (68.2 SQ.M.)

Whilst every attempt has been made to ensure the accuracy of the floor plan contained here, measurements of doors, windows, rooms and any other items are approximate and no responsibility is taken for any error, omission, or mis-statement. This plan is for illustrative purposes only and should be used as such by any prospective purchaser. The services, systems and appliances shown have not been tested and no guarantee as to their operability or efficiency can be given