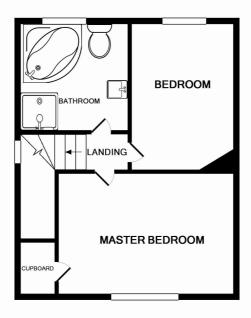

GROUND FLOOR APPROX. FLOOR AREA 368 SQ.FT.

1ST FLOOR APPROX. FLOOR AREA 366 SO FT.

Bedroom Two

Bathroom

Outside

Front Garden

Corner plot, off road parking for up to four cars.

Rear Garden

GROUND FLOOR APPROX. FLOOR AREA 368 SQ.FT. (34.2 SQ.M.) 1ST FLOOR APPROX. FLOOR AREA 366 SQ.FT. (34.0 SQ.M.)

TOTAL APPROX. FLOOR AREA 735 SQ.FT. (68.2 SQ.M.)

Whilst every attempt has been made to ensure the accuracy of the floor plan contained here, measurements of doors, windows, rooms and any other items are approximate and no responsibility is taken for any error, omission, or mis-statement. This plan is for illustrative purposes only and should be used as such by any prospective purchaser. The services, systems and appliances shown have not been tested and no guarantee as to their operability or efficiency can be given