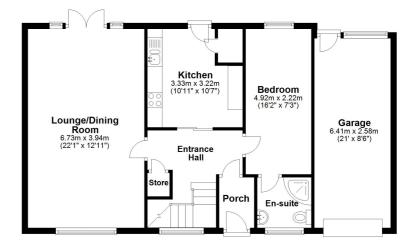

## Porch

**Entrance Hall** 

## Lounge/Dining Room

22' 1" x 12' 11" (6.73m x 3.94m)

#### Kitchen

10' 11" x 10' 7" (3.33m x 3.23m)

### **Bedroom One**

16' 2" x 7' 3" (4.93m x 2.21m)

## Garage

21' 0" x 8' 6" (6.40m x 2.59m)

#### **Ground Floor**

First Floor Approx. 43.5 sq. metres (468.5 sq. feet)

Total area: approx. 125.2 sq. metres (1347.8 sq. feet)

Whilst every attempt has been made to ensure the accuracy of the floor plan contained here, measurements of doors, windows, rooms and any other items are approximate and no responsibility is taken for any error, omission or mis-statement. This plan is for illustrative purposes only and should be used as such by any prospective purchaser. Plan produced using Planup.