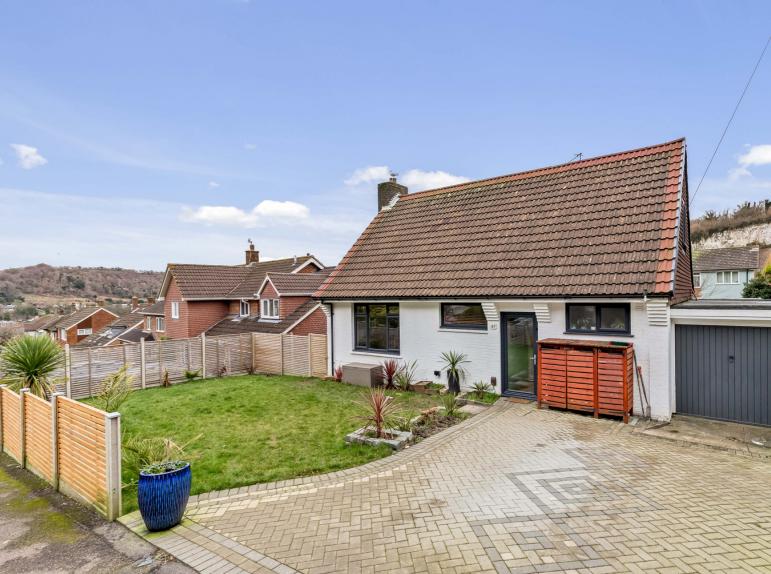

# 47 Coxhill Gardens

RIVER, Dover CT17 0PX

#### £450,000 FREEHOLD

FOR SALE WITH BURNAP + ABEL... Burnap + Abel are delighted to offer this stunning four bedroom detached chalet bungalow situated in the sought after cul-de-sac location of Coxhill Gardens in River. The property has undergone full renovation by the current vendors and besides the cosmetic upgrades, also boasts a full re-wire, re-plumb and new double glazing. The accommodation comprises lounge/diner, kitchen, family bathroom, separate W.C, four bedrooms and en-suite shower room. Additional benefits include a garage, off road parking and a large south facing rear garden with summer house. For your chance to view call sole agent Burnap + Abel now on 01304 279107.

## Garage

21' 0" x 8' 6" (6.40m x 2.59m)

## Off Road Parking

**Rear Garden** 