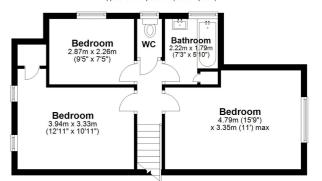

## First Floor Landing

### **Bedroom Two**

15' 9" x 11' 0" (4.80m x 3.35m)

### **Bedroom Three**

12' 11" x 10' 11" (3.94m x 3.33m)

#### **Bedroom Four**

9' 5" x 7' 5" (2.87m x 2.26m)

### **Bathroom**

7' 3" x 5' 10" (2.21m x 1.78m)

## W.C

#### **Ground Floor**

First Floor Approx. 43.5 sq. metres (468.5 sq. feet)

Total area: approx. 125.2 sq. metres (1347.8 sq. feet)

Whilst every attempt has been made to ensure the accuracy of the floor plan contained here, measurements of doors, windows, rooms and any other items are approximate and no responsibility is taken for any error, omission or mis-statement. This plan is for illustrative purposes only and should be used as such by any prospective purchaser. Plan produced using Planup.