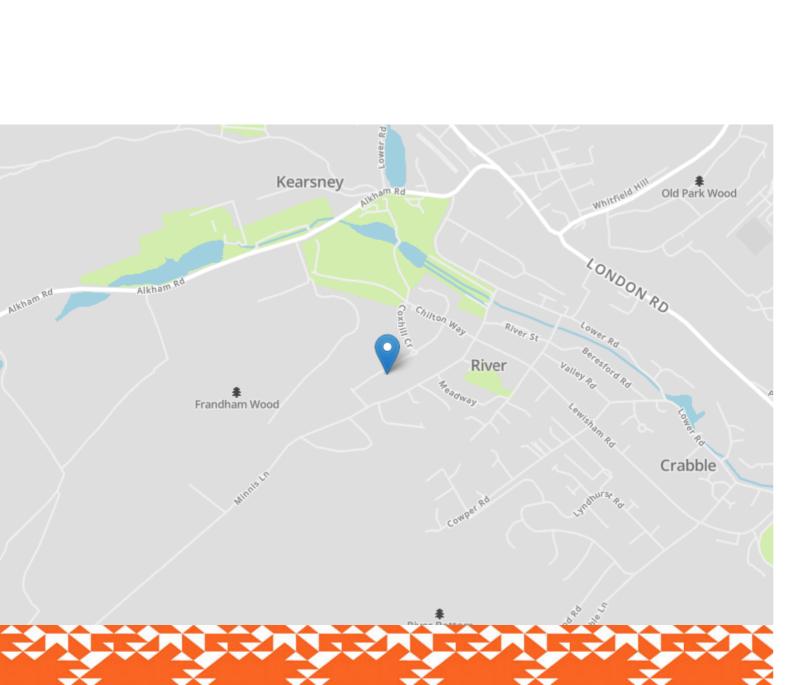

# 47 Coxhill Gardens

RIVER, Dover CT17 0PX

#### £450,000 FREEHOLD

FOR SALE WITH BURNAP + ABEL... Burnap + Abel are delighted to offer this stunning four bedroom detached chalet bungalow situated in the sought after cul-de-sac location of Coxhill Gardens in River. The property has undergone full renovation by the current vendors and besides the cosmetic upgrades, also boasts a full re-wire, re-plumb and new double glazing. The accommodation comprises lounge/diner, kitchen, family bathroom, separate W.C, four bedrooms and en-suite shower room. Additional benefits include a garage, off road parking and a large south facing rear garden with summer house. For your chance to view call sole agent Burnap + Abel now on 01304 279107.