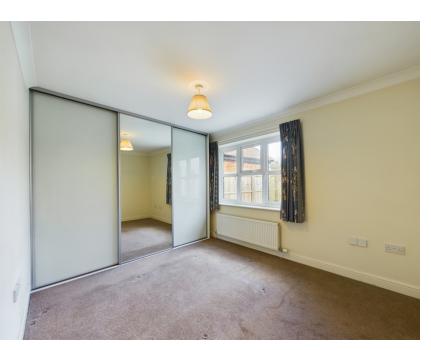

## Bedroom I

9' 5" x 11' 0" (2.87m x 3.35m) UPVC double glazed window to rear. Radiator. Fitted wardrobe.

#### Bedroom 2

8' 5" x 9' 4" (2.57m x 2.84m) UPVC double glazed window to side. Radiator. Fitted wardrobe.