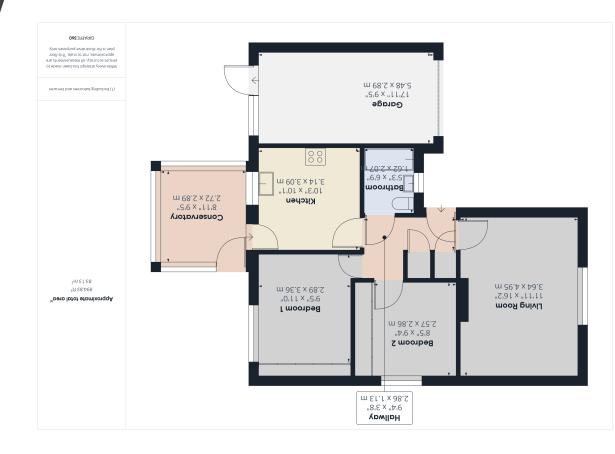

UPVC Door Leading To:

Entrance Hall

Radiator. Storage cupboard.

Living Room

11' 11" x 16' 2" (3.63m x 4.93m) UPVC double glazed window to front. Feature fireplace. Radiator.

# Kitchen

10' 3"  $\times$  10' 1" (3.12m  $\times$  3.07m) UPVC double glazed window to rear conservatory. Fitted with a range of wall and base units incorporating a sink and drainer with mixer taps. Gas hob with extractor hood. Oven. Space for washing machine. Tiled floor. Radiator. Door to conservatory.

Conservatory

8' II" x 9' 5" (2.72m x 2.87m) UPVC & brick construction. Door to rear patio.

## Bedroom I

9' 5" x 11' 0" (2.87m x 3.35m) UPVC double glazed window to rear. Radiator. Fitted wardrobe.

#### Bedroom 2

8' 5" x 9' 4" (2.57m x 2.84m) UPVC double glazed window to side. Radiator. Fitted wardrobe.

## Bathroom

5' 3" x 6' 9" (1.60m x 2.06m) UPVC double glazed window to front. Panelled bath with mixer shower taps & shower screen. Pedestal wash hand basin. W.C.