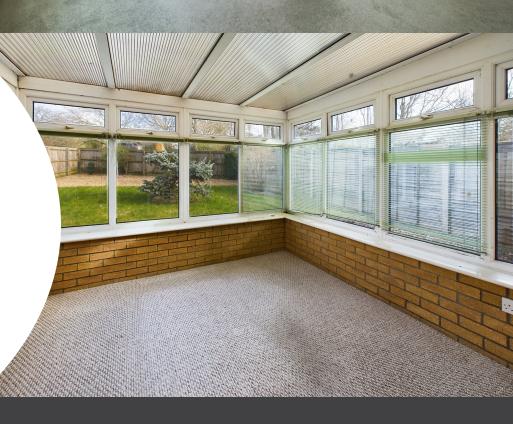

Conservatory

8' II" x 9' 5" (2.72m x 2.87m) UPVC & brick construction. Door to rear patio.