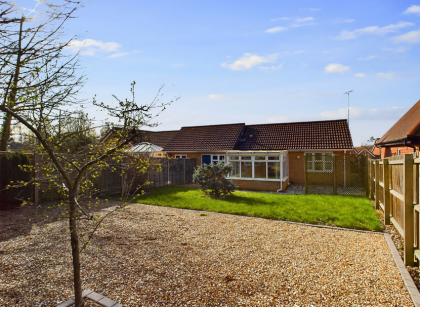

adiator. Door to conservatory.

Conservatory

#### Front Garden

Block paved drive leading to garage. Gate to rear garden. Area with shrubs.

#### Garage

17' 11" x 9' 5" (5.46m x 2.87m) Up & Over door. Pedestrian Door to rear and window.

# Rear Garden

Patio area. Grass and gravel area. Side area with storage shed.

## Disclaimer

Whilst we have endeavoured to prepare our sales particulars accurately none of the services, appliances or equipment have been tested. A buyer should satisfy themselves on such matters prior to purchase. Any measurements or distances mentioned in these particulars are for guide reference only. If such particulars are fundamental to a purchase, buyers should rely on their own enquiries. All enquiries should be directed to King & Partners in the first instance.



8' II" x 9' 5" (2.72m x 2.87m) UPVC & brick construction. Door to rear patio.

## Bedroom I

9' 5" x 11' 0" (2.87m x 3.35m) UPVC double glazed window to rear. Radiator. Fitted wardrobe.

#### Bedroom 2

8' 5" x 9' 4" (2.57m x 2.84m) UPVC double glazed window to side. Radiator. Fitted wardrobe.

## Bathroom

5' 3" x 6' 9" (1.60m x 2.06m) UPVC double glazed window to front. Panelled bath with mixer shower taps & shower screen. Pedestal wash hand basin. W.C.