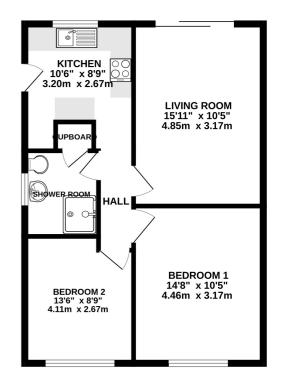

Two Bedroom Semi-Detached Bungalow St Margarets Drive, Wigmore, Gillingham, Kent, ME8 ONR Guide Price £350,000 Freehold

GROUND FLOOR 657 sq.ft. (61.0 sq.m.) approx.

St Margarets Drive, Wigmore, Gillingham, Kent, ME8 ONR Guide Price £350,000 Freehold

TOTAL FLOOR AREA: 657 sq.ft. (61.0 sq.m.) approx. Whist every attempt has been made to ensure the accuracy of the floorpian contained here, measurements of doors, windows, rooms and any other ltems are approximate and no responsibility is taken for any error, omission or mis-statement. This plan is for Illustrative purposes only and should be used as such by any prospective purchaser. The services, systems and appliances shown have not been tested and no guarantee as to their operability or efficiency can be given. Made with Metropic #2020