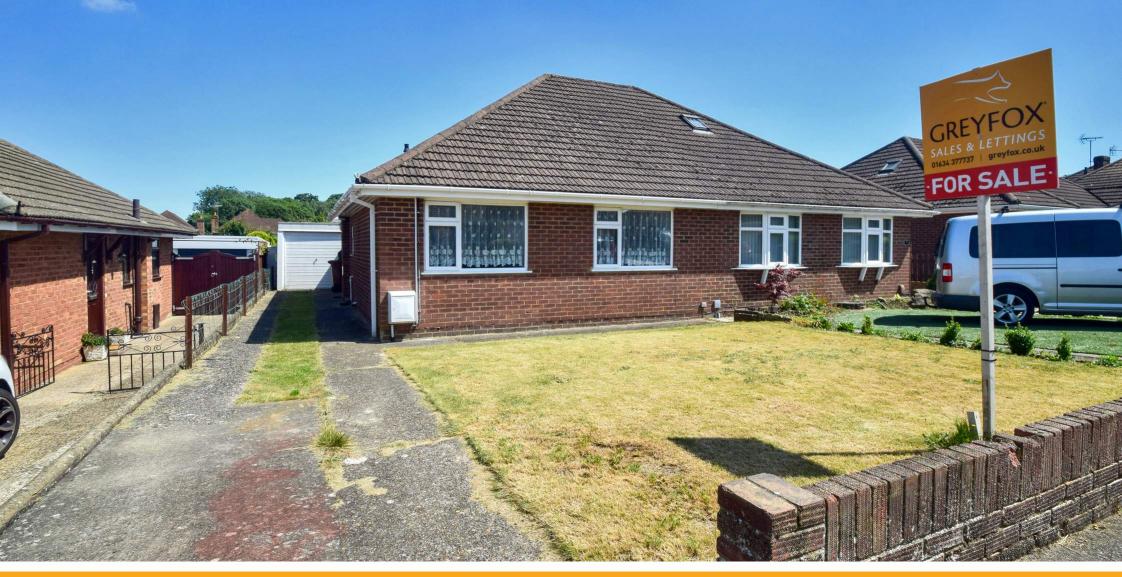

Two Bedroom Semi-Detached Bungalow St Margarets Drive, Wigmore, Gillingham, Kent, ME8 ONR Guide Price £350,000 Freehold

GROUND FLOOR 657 sq.ft. (61.0 sq.m.) approx.

St Margarets Drive, Wigmore, Gillingham, Kent, ME8 ONR Guide Price £350,000 Freehold

#### Description

\*\* Guide Price Of £350,000 - £375,000 \*\* This fantastic chain free semi-detached bungalow, in popular Wigmore is a must see! With a neutral décor throughout and new flooring in all rooms, you could simply unpack and enjoy your new home. The accommodation offers a spacious lounge overlooking the garden, a well-appointed shaker style kitchen, a shower room and two generous double bedrooms. Externally a large frontage with a lawned front garden, tandem driveway for multiple vehicles and side access to a fabulous east facing lawned garden with large patio, garage, storage shed, and established trees and shrubs. Close to local amenities, Hempstead Valley Shopping Centre and bus routes, this bungalow is in a great location. This property also has great potential to extend and really make it your own and put your own creative stamp on it. Don't miss out on your viewing, please call the Greyfox Sales and Lettings Team in Rainham to secure your viewing today.

### **Key Features**

- Chain Free
- Semi Detached Bungalow in Popular Wigmore
- Further Potential to Extend (STRPP)
- Two Generous Double Bedrooms
- Driveway & Garage
- Spacious Lounge
- Close To Local Amenities and Transport Links
- East Facing Garden measuring approx 64ft x 27ft