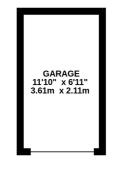

Two Bedroom Semi-Detached Bungalow St Margarets Drive, Wigmore, Gillingham, Kent, ME8 ONR Guide Price £350,000 Freehold

GROUND FLOOR 657 sq.ft. (61.0 sq.m.) approx.

St Margarets Drive, Wigmore, Gillingham, Kent, ME8 ONR Guide Price £350,000 Freehold

TOTAL FLOOR AREA: 657 sq.ft. (61.0 sq.m.) approx. Whist every attempt has been made to ensure the accuracy of the floorpian contained here, measurements of doors, windows, rooms and any other ltems are approximate and no responsibility is taken for any error, omission or mis-statement. This plan is for Illustrative purposes only and should be used as such by any prospective purchaser. The services, systems and appliances shown have not been tested and no guarantee as to their operability or efficiency can be given. Made with Metropic #2020