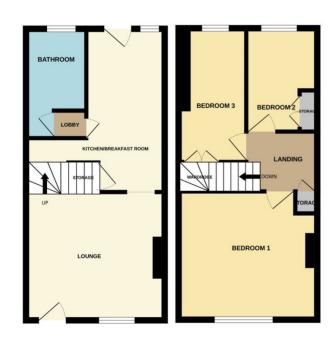

## Billingborough

£149,995

\*\*\*CHARACTER PROPERTY\*\*\* Rosedale are delighted to offer this property located in the popular village of Billingborough on the High Street, close to local amenities and shops. The property is being sold with no onward chain and off road parking to the rear. The property has a welcoming lounge leading to a kitchen/breakfast, rear lobby and bathroom. Upstairs there are three bedrooms off the landing. Outside there is a garden area to the rear with parking. To fully appreciate this property viewings are highly recommended. EPC Energy Rating D/Council Tax Band