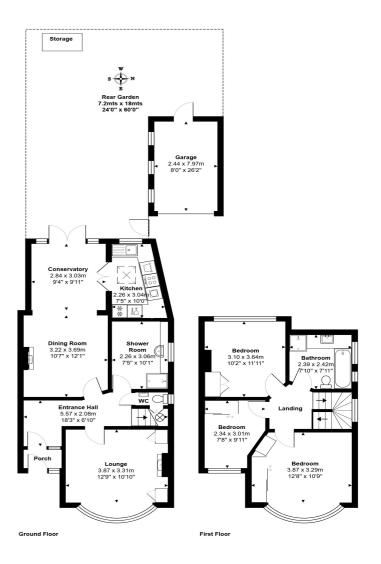

Total Area: 115.4 m<sup>2</sup> ... 1242 ft<sup>2</sup>

All measurements are approximate and for display purposes only