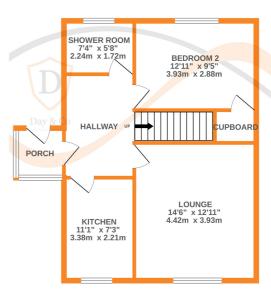

## **FULL DESCRIPTION**

An ideal purchase for the growing family is this superbly presented three bedroom semi-detached property situated in the ever popular village location of Silsden with excellent access to local schools and open outlook to the rear. The well proportioned accommodation comprises of an entrance porch leading to an inner hallway, the kitchen has an attractive range of modern base and wall mounted units, integrated appliances to include oven, hob, extractor fan, fridge, freezer, double glazed window to the front. The lounge has an electric fire, radiator, double glazed window to the front. There is a double bedroom on this level with built in storage cupboard, the shower room has a three piece modern suite comprising of a shower cubicle, WC, wash hand basin. To the first floor there are two double bedrooms, the master having an en-suite bathroom with bath, WC, wash hand basin, heated towel rail, double glazed velux window. Externally there is ample parking to the front, a driveway to the side leads to a double garage (measuring 16ft2 x 16ft5), there is rear hardstanding with a summer house, open outlook over playing fields. EPC Rating D.

GROUND FLOOR 1ST FLOOR

Whilst every altempt has been made to ensure the accuracy of the floorpian contained nere, measurements of doors, windows, rooms and any other items are approximate and no responsibility is taken for any error, omission or mis-statement. This plan is for illustrative purposes only and should be used as such by any prospective purchaser. The services, systems and appliances shown have not been tested and no guarantee as to their operability or efficiency can be given. Made with Metpoix (2020 4)