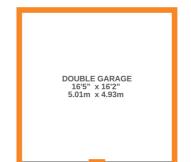

## **FULL DESCRIPTION**

An ideal purchase for the growing family is this superbly presented three bedroom semi-detached property situated in the ever popular village location of Silsden with excellent access to local schools and open outlook to the rear. The well proportioned accommodation comprises of an entrance porch leading to an inner hallway, the kitchen has an attractive range of modern base and wall mounted units, integrated appliances to include oven, hob, extractor fan, fridge, freezer, double glazed window to the front. The lounge has an electric fire, radiator, double glazed window to the front. There is a double bedroom on this level with built in storage cupboard, the shower room has a three piece modern suite comprising of a shower cubicle, WC, wash hand basin. To the first floor there are two double bedrooms, the master having an en-suite bathroom with bath, WC, wash hand basin, heated towel rail, double glazed velux window. Externally there is ample parking to the front, a driveway to the side leads to a double garage (measuring 16ft2 x 16ft5), there is rear hardstanding with a summer house, open outlook over playing fields. EPC Rating D.

GROUND FLOOR 1ST FLOOR

Whilst every altempt has been made to ensure the accuracy of the floorpian contained nere, measurements of doors, windows, rooms and any other items are approximate and no responsibility is taken for any error, omission or mis-statement. This plan is for illustrative purposes only and should be used as such by any prospective purchaser. The services, systems and appliances shown have not been tested and no guarantee as to their operability or efficiency can be given. Made with Metpoix (2020 4)