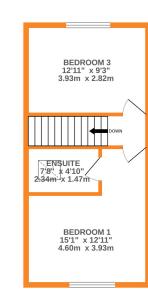

## **FULL DESCRIPTION**

An ideal purchase for the growing family is this superbly presented three bedroom semi-detached property situated in the ever popular village location of Silsden with excellent access to local schools and open outlook to the rear. The well proportioned accommodation comprises of an entrance porch leading to an inner hallway, the kitchen has an attractive range of modern base and wall mounted units, integrated appliances to include oven, hob, extractor fan, fridge, freezer, double glazed window to the front. The lounge has an electric fire, radiator, double glazed window to the front. There is a double bedroom on this level with built in storage cupboard, the shower room has a three piece modern suite comprising of a shower cubicle, WC, wash hand basin. To the first floor there are two double bedrooms, the master having an en-suite bathroom with bath, WC, wash hand basin, heated towel rail, double glazed velux window. Externally there is ample parking to the front, a driveway to the side leads to a double garage (measuring 16ft2 x 16ft5), there is rear hardstanding with a summer house, open outlook over playing fields. EPC Rating D.

GROUND FLOOR 1ST FLOOR

Whilst every altempt has been made to ensure the accuracy of the floorpian contained nere, measurements of doors, windows, rooms and any other items are approximate and no responsibility is taken for any error, omission or mis-statement. This plan is for illustrative purposes only and should be used as such by any prospective purchaser. The services, systems and appliances shown have not been tested and no guarantee as to their operability or efficiency can be given. Made with Metpoix (2020 4)