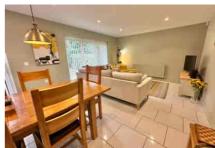

First floor accommodation comprises five bedrooms (four doubles and one single), en-suite shower rooms to both the main and second bedrooms, family bathroom and a galleried landing.

Downstairs there is a spacious reception hall, study, lounge and the 'wow factor' is the all encompassing 36ft kitchen/dining/living room with two sets of bi-fold doors leading onto the garden. In addition there is a utility room, cloakroom and a detached double garage with electric doors.