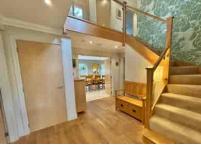

First floor accommodation comprises five bedrooms (four doubles and one single), en-suite shower rooms to both the main and second bedrooms, family bathroom and a galleried landing.

Downstairs there is a spacious reception hall, study, lounge and the 'wow factor' is the all encompassing 36ft kitchen/dining/living room with two sets of bi-fold doors leading onto the garden. In addition there is a utility room, cloakroom and a detached double garage with electric doors.