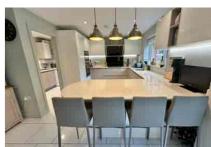

First floor accommodation comprises five bedrooms (four doubles and one single), en-suite shower rooms to both the main and second bedrooms, family bathroom and a galleried landing.

Downstairs there is a spacious reception hall, study, lounge and the 'wow factor' is the all encompassing 36ft kitchen/dining/living room with two sets of bi-fold doors leading onto the garden. In addition there is a utility room, cloakroom and a detached double garage with electric doors.