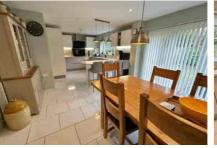

First floor accommodation comprises five bedrooms (four doubles and one single), en-suite shower rooms to both the main and second bedrooms, family bathroom and a galleried landing.

Downstairs there is a spacious reception hall, study, lounge and the 'wow factor' is the all encompassing 36ft kitchen/dining/living room with two sets of bi-fold doors leading onto the garden. In addition there is a utility room, cloakroom and a detached double garage with electric doors.