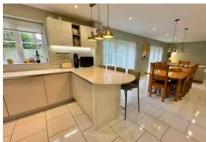

First floor accommodation comprises five bedrooms (four doubles and one single), en-suite shower rooms to both the main and second bedrooms, family bathroom and a galleried landing.

Downstairs there is a spacious reception hall, study, lounge and the 'wow factor' is the all encompassing 36ft kitchen/dining/living room with two sets of bi-fold doors leading onto the garden. In addition there is a utility room, cloakroom and a detached double garage with electric doors.