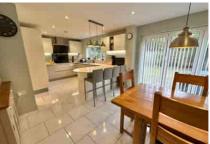

First floor accommodation comprises five bedrooms (four doubles and one single), en-suite shower rooms to both the main and second bedrooms, family bathroom and a galleried landing.

Downstairs there is a spacious reception hall, study, lounge and the 'wow factor' is the all encompassing 36ft kitchen/dining/living room with two sets of bi-fold doors leading onto the garden. In addition there is a utility room, cloakroom and a detached double garage with electric doors.