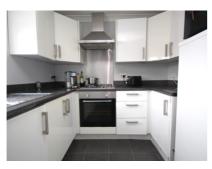

Flat 2, 3 Moor View Road, Oakdale, Poole, Dorset BH15 3LS

£180,000 Share of Freehold

\*\* NO FORWARD CHAIN \*\* A one bedroom purpose built first floor apartment being conveniently situated a short walk from local shops, bus stops, schools and parks. The property presents an ideal first time buy/investment and has the added benefit of a private garden. The accommodation on offer comprises: Lounge, modern fitted kitchen, double bedroom and bathroom. Externally the property boasts a private Westerly aspect garden being mainly laid to lawn. To the front there is one allocated parking space. Further features include: PET FRIENDLY, share of the freehold, gas central heating and UPVC double glazing.

Stairs to Landing

Lounge 12' 1" x 11' 5" (3.68m x 3.48m)

Kitchen 8' 8" x 7' 11" (2.64m x 2.41m)

Bedroom 12' 1" x 11' 3" (3.68m x 3.43m)

Bathroom 8' 8" x 5' 7" (2.64m x 1.70m)

Garden Westerly aspect

Parking One allocated parking space