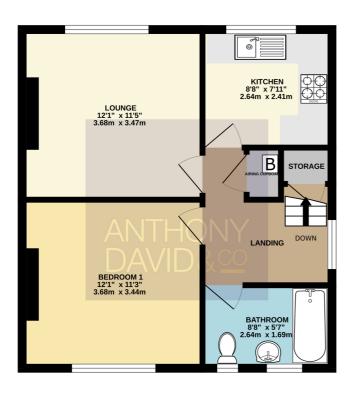

## FIRST FLOOR 463 sq.ft. (43.0 sq.m.) approx.

TOTAL FLOOR AREA: 463 sq.ft. (43.0 sq.m.) approx.

This very stimute has been made to ensure the accuracy of the thorates contained here, measurements, doors, including the been made to ensure the accuracy of the thorates contained here, measurements, doors, including the sq. and the stimute of the accuracy of the ac

Stairs to Landing

Lounge 12' 1" x 11' 5" (3.68m x 3.48m)

Kitchen 8' 8" x 7' 11" (2.64m x 2.41m)

Bedroom 12' 1" x 11' 3" (3.68m x 3.43m)

Bathroom 8' 8" x 5' 7" (2.64m x 1.70m)

Garden Westerly aspect

Parking One allocated parking space