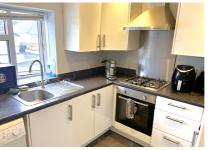

Flat 2, 3 Moor View Road, Oakdale, Poole, Dorset BH15 3LS

£180,000 Share of Freehold

\*\* NO FORWARD CHAIN \*\* A one bedroom purpose built first floor apartment being conveniently situated a short walk from local shops, bus stops, schools and parks. The property presents an ideal first time buy/investment and has the added benefit of a private garden. The accommodation on offer comprises: Lounge, modern fitted kitchen, double bedroom and bathroom. Externally the property boasts a private Westerly aspect garden being mainly laid to lawn. To the front there is one allocated parking space. Further features include: PET FRIENDLY, share of the freehold, gas central heating and UPVC double glazing.

Stairs to Landing

Lounge 12' 1" x 11' 5" (3.68m x 3.48m)

Kitchen 8' 8" x 7' 11" (2.64m x 2.41m)

Bedroom 12' 1" x 11' 3" (3.68m x 3.43m)

Bathroom 8' 8" x 5' 7" (2.64m x 1.70m)

Garden Westerly aspect

Parking One allocated parking space