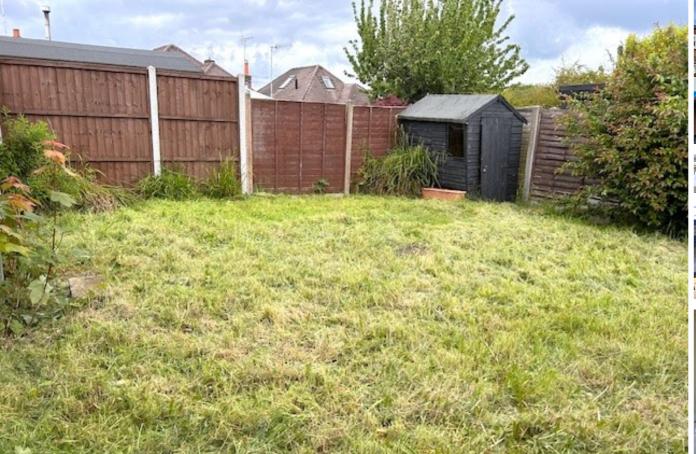

Flat 2, 3 Moor View Road, Oakdale, Poole, Dorset BH15 3LS

£180,000 Share of Freehold

\*\* NO FORWARD CHAIN \*\* A one bedroom purpose built first floor apartment being conveniently situated a short walk from local shops, bus stops, schools and parks. The property presents an ideal first time buy/investment and has the added benefit of a private garden. The accommodation on offer comprises: Lounge, modern fitted kitchen, double bedroom and bathroom. Externally the property boasts a private Westerly aspect garden being mainly laid to lawn. To the front there is one allocated parking space. Further features include: PET FRIENDLY, share of the freehold, gas central heating and UPVC double glazing.

Stairs to Landing

Lounge 12' 1" x 11' 5" (3.68m x 3.48m)

Kitchen 8' 8" x 7' 11" (2.64m x 2.41m)

Bedroom 12' 1" x 11' 3" (3.68m x 3.43m)

Bathroom 8' 8" x 5' 7" (2.64m x 1.70m)

Garden Westerly aspect

Parking One allocated parking space