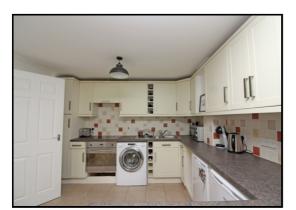

#### Lounge/Kitchen:

Abt: 22' 8" x 10' 3" (6.91m x 3.12m) Range of base and wall units with roll work surfaces, oven and electric fan, plumbing for washing machine, tiled splash backs, double glazed tilt and turn window to rear aspect, radiator, half fitted carpet half fitted tiled floor.