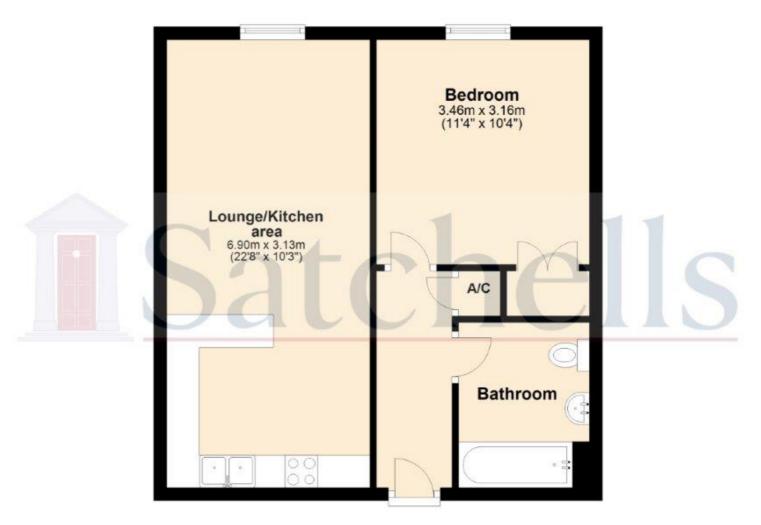

# **Floor Plan**

For illustrative purposes only - NOT TO SCALE - Measurements shown are approximate. The size and position of doors, windows, appliances and other features are approximate. Plan produced using PlanUp.