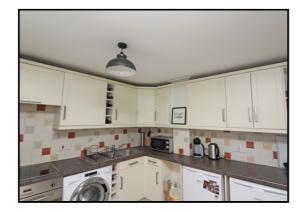

#### Lounge/Kitchen:

Abt: 22' 8" x 10' 3" (6.91m x 3.12m) Range of base and wall units with roll work surfaces, oven and electric fan, plumbing for washing machine, tiled splash backs, double glazed tilt and turn window to rear aspect, radiator, half fitted carpet half fitted tiled floor.