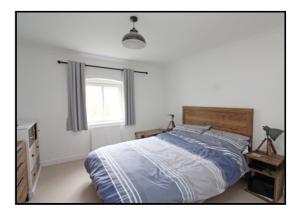

#### Bedroom:

Abt: 11' 4" x 10' 4" (3.45m x 3.15m) Double glazed window to rear aspect, radiator, fitted carpet, fitted wardrobe.