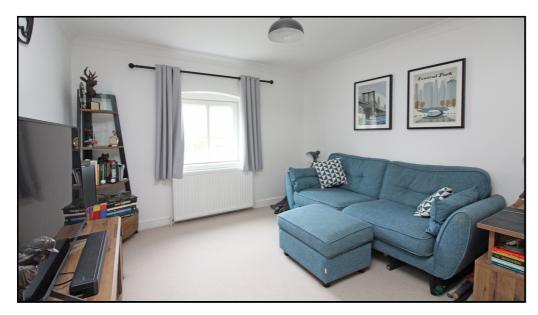

#### Lounge/Kitchen:

Abt: 22' 8" x 10' 3" (6.91m x 3.12m) Range of base and wall units with roll work surfaces, oven and electric fan, plumbing for washing machine, tiled splash backs, double glazed tilt and turn window to rear aspect, radiator, half fitted carpet half fitted tiled floor.