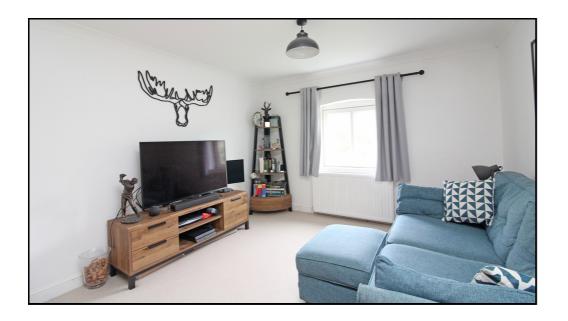

#### Lounge/Kitchen:

Abt: 22' 8" x 10' 3" (6.91m x 3.12m) Range of base and wall units with roll work surfaces, oven and electric fan, plumbing for washing machine, tiled splash backs, double glazed tilt and turn window to rear aspect, radiator, half fitted carpet half fitted tiled floor.