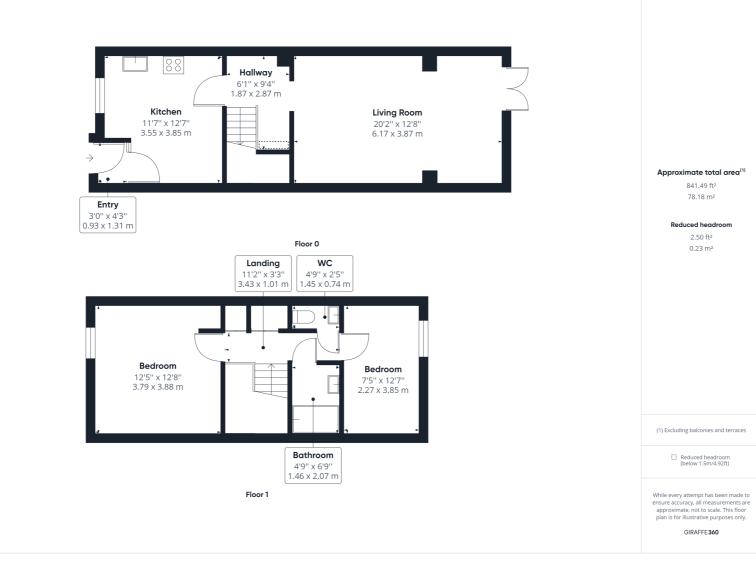

To the ground floor is an entrance porch leading into the open plan kitchen/dining room and a spacious living area with double doors onto the south facing rear garden. To the first floor are two double bedrooms, family bathroom and separate WC.

To the outside are both front and rear gardens with gated access onto parking for one vehicle.

Hitchin is a charming medieval market town and has many fine Tudor and Georgian buildings, particularly around the market square. Near to the market square stands the large medieval parish church of St Mary. The town provides good shopping as well as a swimming pool, football team, two theatres, a wide variety of restaurants and pubs and highly regarded girls and boys schools. There is also a mainline railway station providing direct access to Kings Cross and Cambridge.

All measurements are approximate and quoted in metric with imperial equivalents and for general guidance only and whilst every attempt has been made to ensure accuracy, they must not be relied on. The fixtures, fittings and appliances referred to have not been tested and therefore no guarantee can be given and that they are in working order. Internal photographs are reproduced for general information and it must not be inferred that any item shown is included with the property. For a free valuation, contact the numbers listed on the brochure.