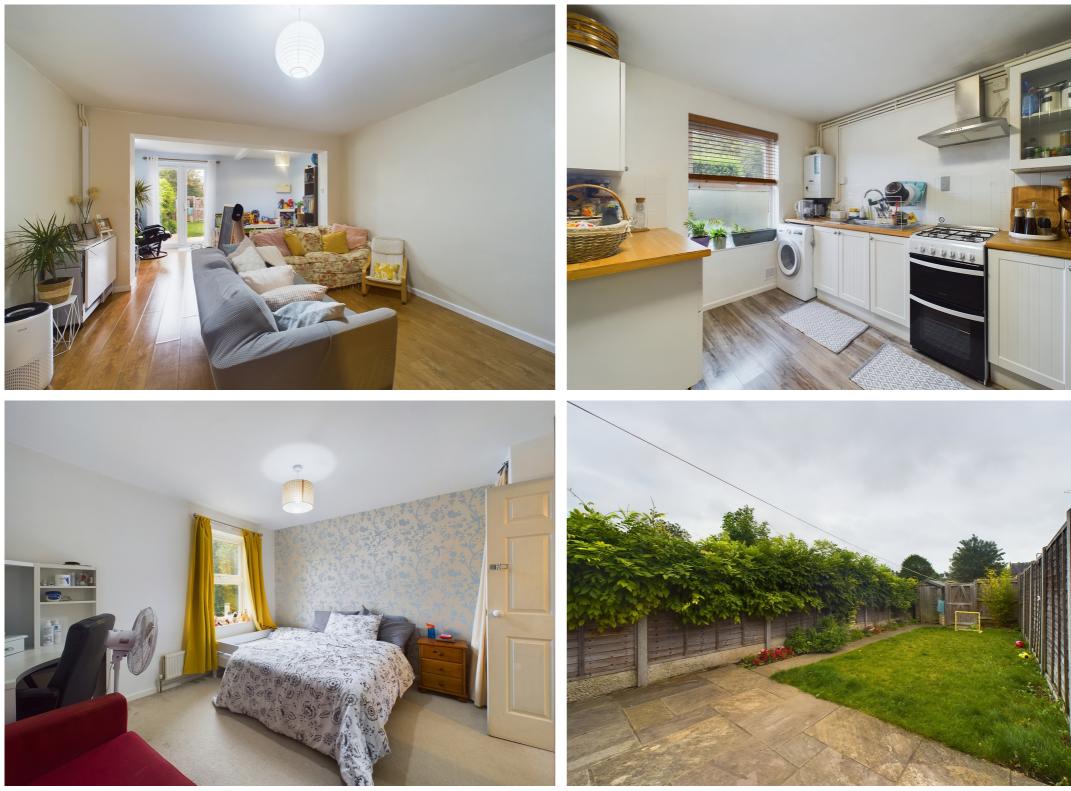

## Nightingale Road

108

Hitchin, Hertfordshire, SG5 IRH Guide Price £400,000

State 12

109

Offered to the market with no onward chain, this two bedroom terraced house is situated in a great location for access to the main line train station and benefits from parking at the rear.

To the ground floor is an entrance porch leading into the open plan kitchen/dining room and a spacious living area with double doors onto the south facing rear garden. To the first floor are two double bedrooms, family bathroom and separate WC.

To the outside are both front and rear gardens with gated access onto parking for one vehicle.

Hitchin is a charming medieval market town and has many fine Tudor and Georgian buildings, particularly around the market square. Near to the market square stands the large medieval parish church of St Mary. The town provides good shopping as well as a swimming pool, football team, two theatres, a wide variety of restaurants and pubs and highly regarded girls and boys schools. There is also a mainline railway station providing direct access to Kings Cross and Cambridge.

- No onward chain
- Two double bedrooms
- Spacious living accommodation
- South facing rear garden
- Off road parking to rear
- 20 mins walk, 1 mile to Hitchin town centre (as per Google maps)
- 6 mins, 0.3 mile walk to Hitchin train station (as per Google maps)