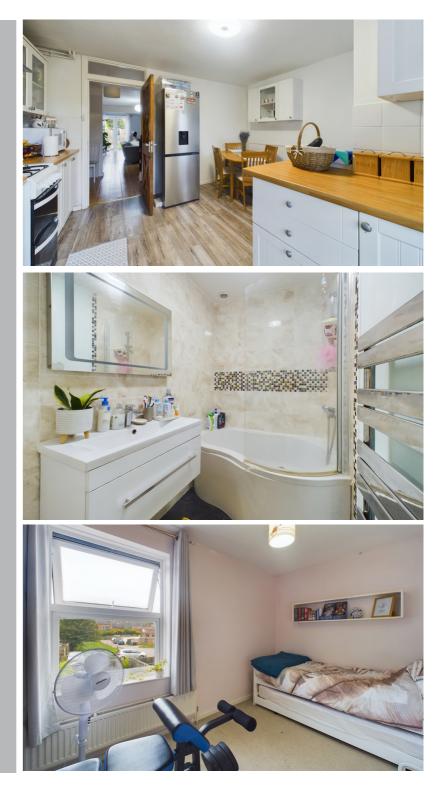

## Nightingale Road

108

Hitchin, Hertfordshire, SG5 IRH Guide Price £400,000

State 12

109

Offered to the market with no onward chain, this two bedroom terraced house is situated in a great location for access to the main line train station and benefits from parking at the rear.

To the ground floor is an entrance porch leading into the open plan kitchen/dining room and a spacious living area with double doors onto the south facing rear garden. To the first floor are two double bedrooms, family bathroom and separate WC.

To the outside are both front and rear gardens with gated access onto parking for one vehicle.

Hitchin is a charming medieval market town and has many fine Tudor and Georgian buildings, particularly around the market square. Near to the market square stands the large medieval parish church of St Mary. The town provides good shopping as well as a swimming pool, football team, two theatres, a wide variety of restaurants and pubs and highly regarded girls and boys schools. There is also a mainline railway station providing direct access to Kings Cross and Cambridge.

- No onward chain
- Two double bedrooms
- Spacious living accommodation
- South facing rear garden
- Off road parking to rear
- 20 mins walk, 1 mile to Hitchin town centre (as per Google maps)
- 6 mins, 0.3 mile walk to Hitchin train station (as per Google maps)