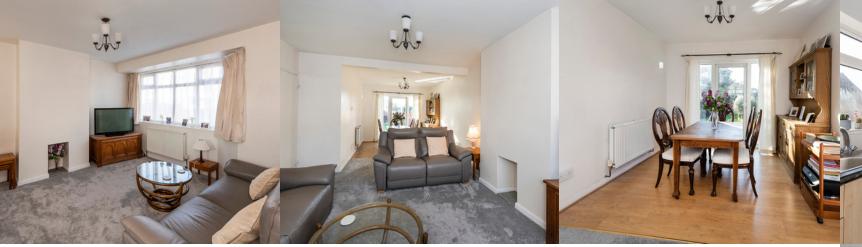

#### Living Room

Leading to Dining Room; carpeted, radiator, double glazed bay window

#### Dining Room

Leading from Living Room; laminate flooring, radiator; double glazed patio door leading to Rear Garden