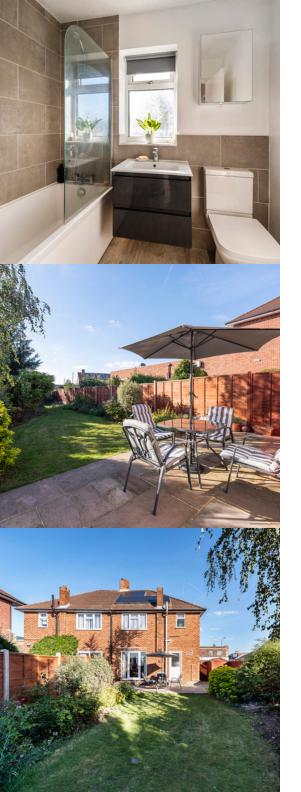

### Bathroom

Part-tiled walls, double glazed window; bath with shower-mixer and glass screen; vanity wash-hand basin with mixer tap; w/c, heated towel-rail.

#### Rear Garden

Approximately 80ft; large patio area, lawn; range of mature trees and shrubs; storage shed.