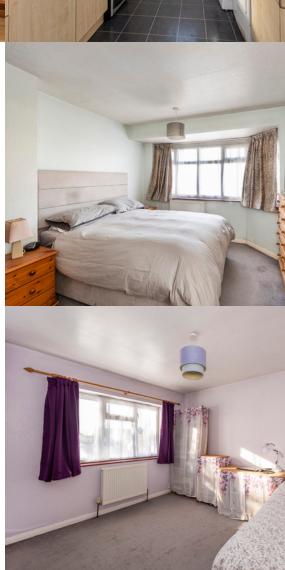

### Kitchen

Tiled flooring, double glazed windows; range of wood wall and base units with granite-effect worktops and tiled splashback; stainless steel sink and drainer unit with mixer tap; electric hob and oven; dishwasher, washing machine; wall-mounted combination boiler.

#### Landing

Carpeted, double glazed window; access to loft.

**Bedroom** Carpeted, radiator, double glazed bay window.

### Bedroom

Carpeted, radiator, double glazed windows.