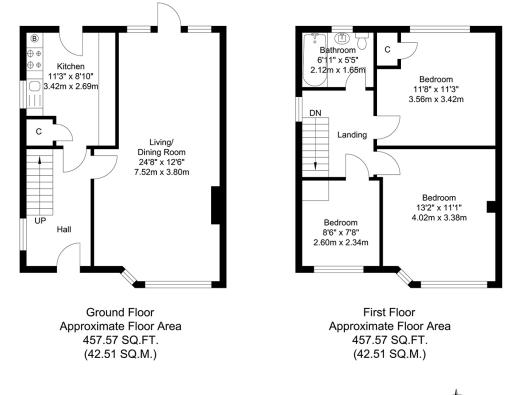

## Ground Floor

**Entrance Hall** Carpeted, radiator, double glazed windows.

#### Living Room

Leading to Dining Room; carpeted, radiator, double glazed bay window

#### Dining Room

Leading from Living Room; laminate flooring, radiator; double glazed patio door leading to Rear Garden

### Kitchen

Tiled flooring, double glazed windows; range of wood wall and base units with granite-effect worktops and tiled splashback; stainless steel sink and drainer unit with mixer tap; electric hob and oven; dishwasher, washing machine; wall-mounted combination boiler.

#### Landing

Carpeted, double glazed window; access to loft.

**Bedroom** Carpeted, radiator, double glazed bay window.

### Bedroom

Carpeted, radiator, double glazed windows.

### Bathroom

Part-tiled walls, double glazed window; bath with shower-mixer and glass screen; vanity wash-hand basin with mixer tap; w/c, heated towel-rail.

TOTAL APPROX FLOOR AREA 915.14 SQ. FT / 85.02 SQ. M For Identification Purposes Only.

RE/MAX Select 5, Pickford Lane, DA7 4RD 020 8304 4010 info@remaxselect.co.uk