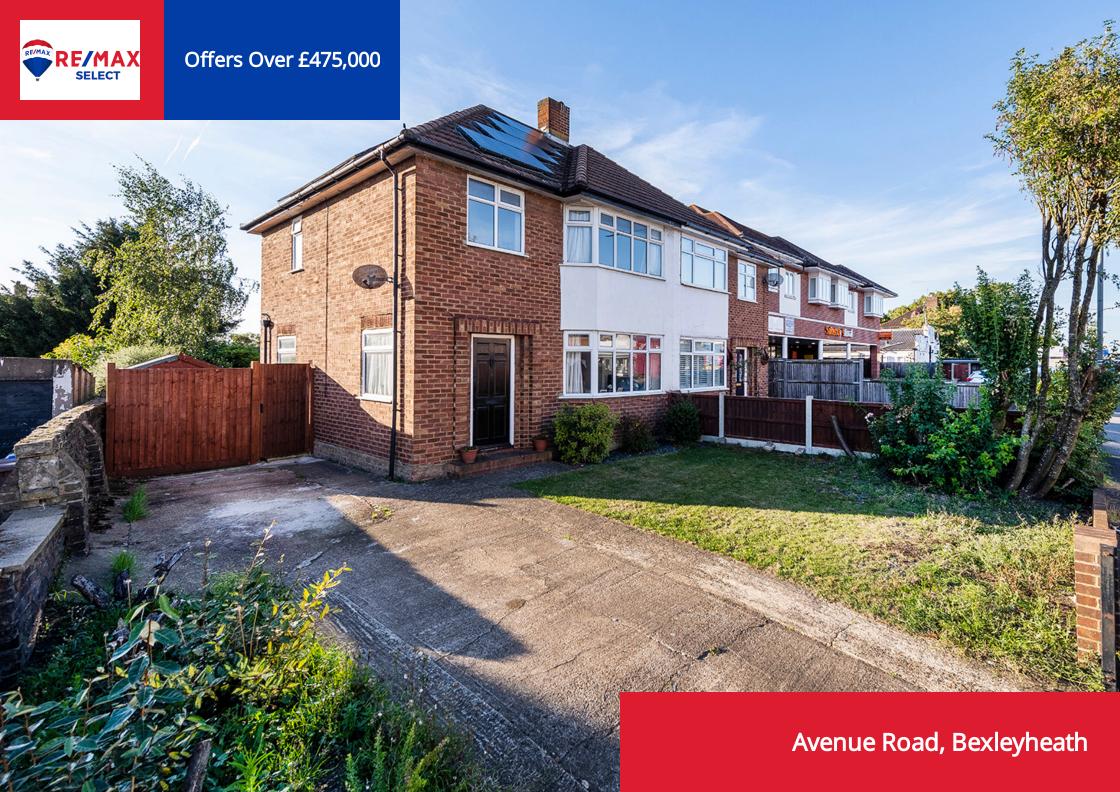

### PROPERTY DESCRIPTION

RE/MAX SELECT are delighted to offer for sale this semi-detached house, situated on a popular residential road close to schools, amenities, and transportation links including Bexleyheath station. This spacious property comprises 3 bedrooms, large living room, dining room, fitted kitchen, and upstairs family bathroom.

Further benefits include 80ft (approx) garden and off street parking for up to 2 cars. Total Area approx: 975.14 sq ft (85.02 sq m). CHAIN FREE!!

# Exterior

**Front Driveway** Off street parking for 2 cars.

#### **Front Garden** Lawn; mature trees and shrubs.