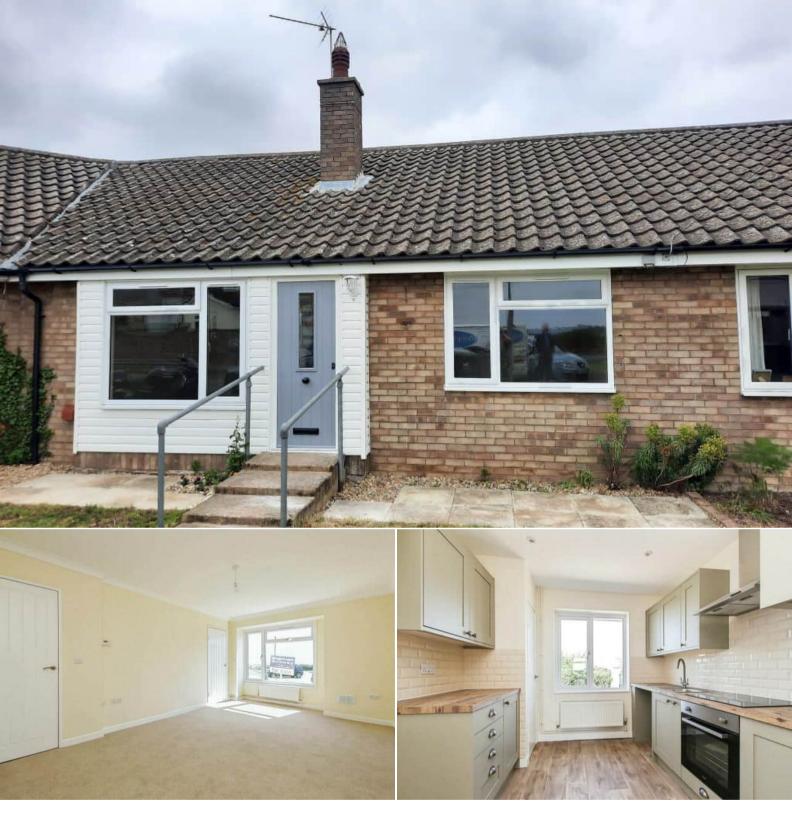

## Church Close Ely

Bettermove are proud to present this recently refurbished 2 bedroom terraced bungalow in Coveney, available with no forward chain.

The property benefits from double glazing, oil fired central heating throughout and has off street parking available. The council tax band is B.

The interior of this beautifully presented property comprises a spacious living room, fitted kitchen, 2 double bedrooms, the family bathroom, utility room and ample storage areas throughout. The exterior boasts a private rear garden and grassed front lawn, perfect for enjoying the summer months providing stunning views.

Located in the semi-rural location of Coveney, excellent transport connections can be found from many local bus routes with easy access into Ely City Centre.

This exciting opportunity should not be missed! All enquiries can be made through Bettermove on 0330 004 0050.