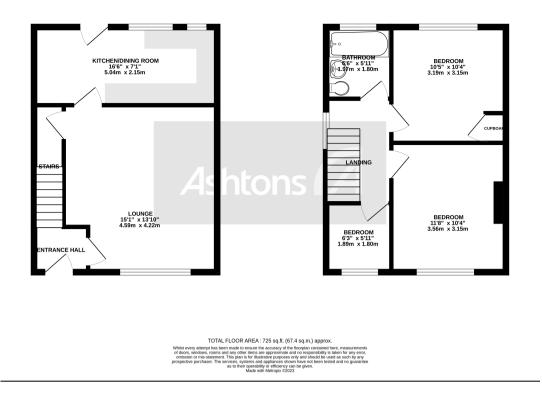

## 8 Queensway, St Helens, Merseyside. WA11 7BX. Offers Over £145,000

First time buyer/investment opportunity | Big garden at the rear | Great location | No Chain | Three bedrooms | Council Tax Band - B | Leasehold | EPC D |