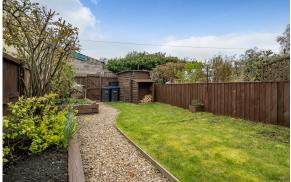

#### Description

A charming mid terraced two-bedroom character cottage set in a semirural highly sought after village on the Somerset/Wiltshire border. Offered with no onward chain.

The front door of this pretty cottage opens into a porch, which gives access to the spacious living room which has a log burner and exposed beams. From here there is access to the first-floor accommodation and access to the kitchen. In the kitchen there is a range of wall and base units as well as a built-in cooker with an electric hob, including an area for a dining table and chairs. There is a solid elm reclaimed kitchen floor. From the kitchen there is access to the rear South facing courtyard garden.

On the first floor you have access to the two bedrooms, the bathroom and an airing cupboard. The main bedroom is a generous size and enjoys an outlook over the front gardens. The second bedroom is a good-sized single which is south facing and has views over the courtyard garden.