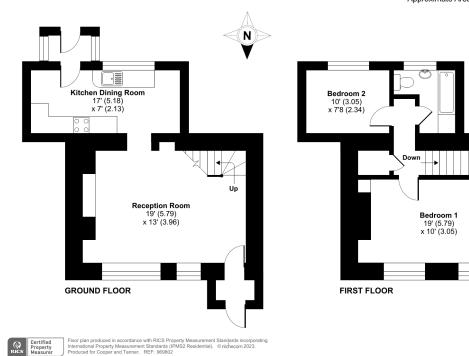

On the first floor you have access to the two bedrooms, the bathroom and an airing cupboard. The main bedroom is a generous size and enjoys an outlook over the front gardens. The second bedroom is a good-sized single which is south facing and has views over the courtyard garden.

#### High Street, Chapmanslade, Westbury, BA13

Approximate Area = 827 sq ft / 76.8 sq m For identification only - Not to scale