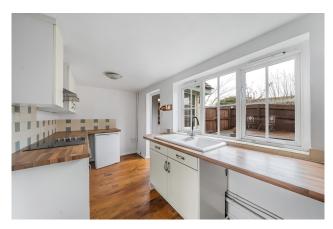

#### Description

A charming mid terraced two-bedroom character cottage set in a semirural highly sought after village on the Somerset/Wiltshire border. Offered with no onward chain.

The front door of this pretty cottage opens into a porch, which gives access to the spacious living room which has a log burner and exposed beams. From here there is access to the first-floor accommodation and access to the kitchen. In the kitchen there is a range of wall and base units as well as a built-in cooker with an electric hob, including an area for a dining table and chairs. There is a solid elm reclaimed kitchen floor. From the kitchen there is access to the rear South facing courtyard garden.