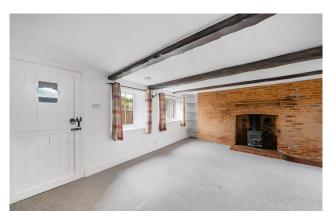

#### Description

A charming mid terraced two-bedroom character cottage set in a semirural highly sought after village on the Somerset/Wiltshire border. Offered with no onward chain.

The front door of this pretty cottage opens into a porch, which gives access to the spacious living room which has a log burner and exposed beams. From here there is access to the first-floor accommodation and access to the kitchen. In the kitchen there is a range of wall and base units as well as a built-in cooker with an electric hob, including an area for a dining table and chairs. There is a solid elm reclaimed kitchen floor. From the kitchen there is access to the rear South facing courtyard garden.