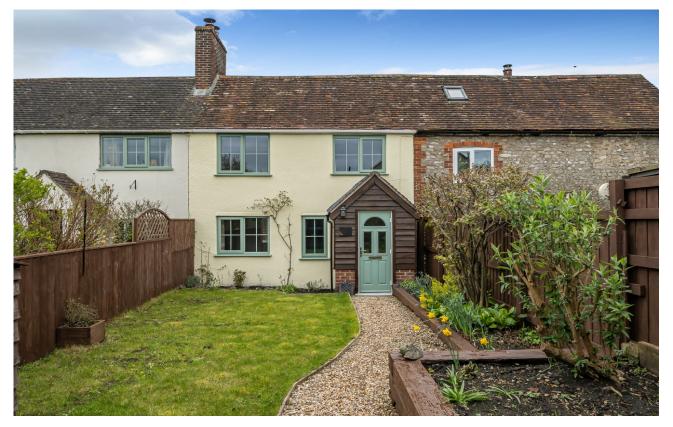

# Rose Cottage, 111 High Street, Chapmanslade, BA13 4AN

#### Description

A charming mid terraced two-bedroom character cottage set in a semirural highly sought after village on the Somerset/Wiltshire border. Offered with no onward chain.

The front door of this pretty cottage opens into a porch, which gives access to the spacious living room which has a log burner and exposed beams. From here there is access to the first-floor accommodation and access to the kitchen. In the kitchen there is a range of wall and base units as well as a built-in cooker with an electric hob, including an area for a dining table and chairs. There is a solid elm reclaimed kitchen floor. From the kitchen there is access to the rear South facing courtyard garden.