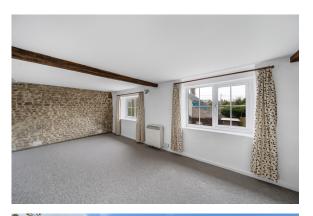

#### Description

A charming mid terraced two-bedroom character cottage set in a semirural highly sought after village on the Somerset/Wiltshire border. Offered with no onward chain.

The front door of this pretty cottage opens into a porch, which gives access to the spacious living room which has a log burner and exposed beams. From here there is access to the first-floor accommodation and access to the kitchen. In the kitchen there is a range of wall and base units as well as a built-in cooker with an electric hob, including an area for a dining table and chairs. There is a solid elm reclaimed kitchen floor. From the kitchen there is access to the rear South facing courtyard garden.

On the first floor you have access to the two bedrooms, the bathroom and an airing cupboard. The main bedroom is a generous size and enjoys an outlook over the front gardens. The second bedroom is a good-sized single which is south facing and has views over the courtyard garden.