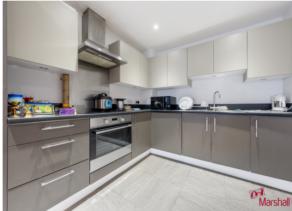

# Reception Room/Kitchen

3.53m x 7.56m (11' 7" x 24' 10")
Reception Room: Open plan to kitchen, carpeted, two ceiling lights, two radiators, door to balcony.

Kitchen: Range of grey base and wall units, one and half sink drainer, work top with splash back, tiled flooring, electric oven, hob with extractor hood, integrated fridge/freezer, washer/dryer plus spot lights.