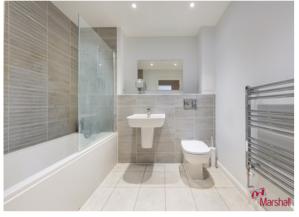

### **Bathroom**

Tiled flooring, part tiled walls, floating hand wash basin, low level W/C, panel bath with mixer tap and overhead shower attachment, spotlight, extractor fan, heated towel rail.