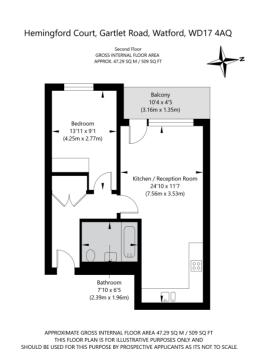

(c) AMBERSHORE PIX LIMITED / PHOTO - VIDEO - FLOOR PLANS / 0800 999 1577 / WWW.AMBERSHOREPIX.CO.UK

This spacious and stunning one bedroom, second floor apartment, is located 0.4 miles from Watford Junction and 0.3 miles from the Town Centre. The property has a spacious hallway, a double bedroom with fitted wardrobes, an open plan living room/dining room plus modern kitchen with contemporary wall and base units and integrated appliances and a bathroom. The apartment has a private balcony, secure gated residents parking, a lift in the building, gas central heating, video entry phone system and a bicycle storeroom. This apartment comes to market chain free, early viewing is recommended.

Lease: 117 years remaining; Ground Rent: £300pa; Service Charge £1,700pa

Council Tax Band B £1660.15

- 1. Money Laundering Regulations: Buyers will be asked to produce requested ID in order to meet these regulations.
- 2. We do our best to ensure our particulars are fair, accurate and reliable, but they are only a general guide to the property. Measurements are supplied for guidance only.
- 3. Buyers are advised to carry out a survey and service reports before finalising their offer to purchase.
- 4. These particulars are issued in good faith but do not constitute representations of fact or form part of any offer of contract. The matters referred to in these particulars should be independently verified by prospective buyers or tenants. Neither Marshall Vizard or its employees have any authority to make or give an representation or warranty in relation to this property.

#### **Entrance Hall**

Carpeted, radiator, ceiling light, large storage cupboard with boiler inside.

# Reception Room/Kitchen

3.53m x 7.56m (11' 7" x 24' 10")
Reception Room: Open plan to kitchen, carpeted, two ceiling lights, two radiators, door to balcony.

Kitchen: Range of grey base and wall units, one and half sink drainer, work top with splash back, tiled flooring, electric oven, hob with extractor hood, integrated fridge/freezer, washer/dryer plus spot lights.

### **Bedroom**

2.77m x 4.25m (9' 1" x 13' 11") Carpeted, ceiling light, radiator, fitted wardrobes, window to rear aspect.

### **Bathroom**

Tiled flooring, part tiled walls, floating hand wash basin, low level W/C, panel bath with mixer tap and overhead shower attachment, spotlight, extractor fan, heated towel rail.

## **Balcony**

To rear aspect