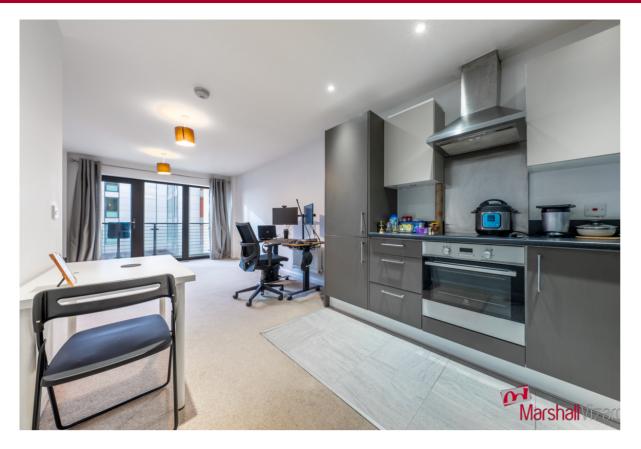

# Reception Room/Kitchen

3.53m x 7.56m (11' 7" x 24' 10")
Reception Room: Open plan to kitchen, carpeted, two ceiling lights, two radiators, door to balcony.

Kitchen: Range of grey base and wall units, one and half sink drainer, work top with splash back, tiled flooring, electric oven, hob with extractor hood, integrated fridge/freezer, washer/dryer plus spot lights.