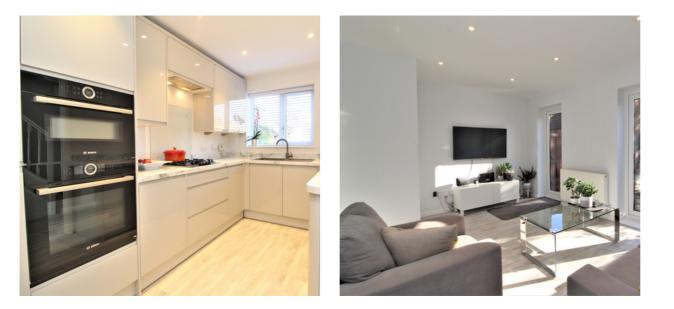

### **GROUND FLOOR**

**KITCHEN** 12' 2" x 7' 6" (3.71m x 2.29m)

**SITTING ROOM** 14' 3" x 10' 3" (4.34m x 3.12m)

CLOAKROOM