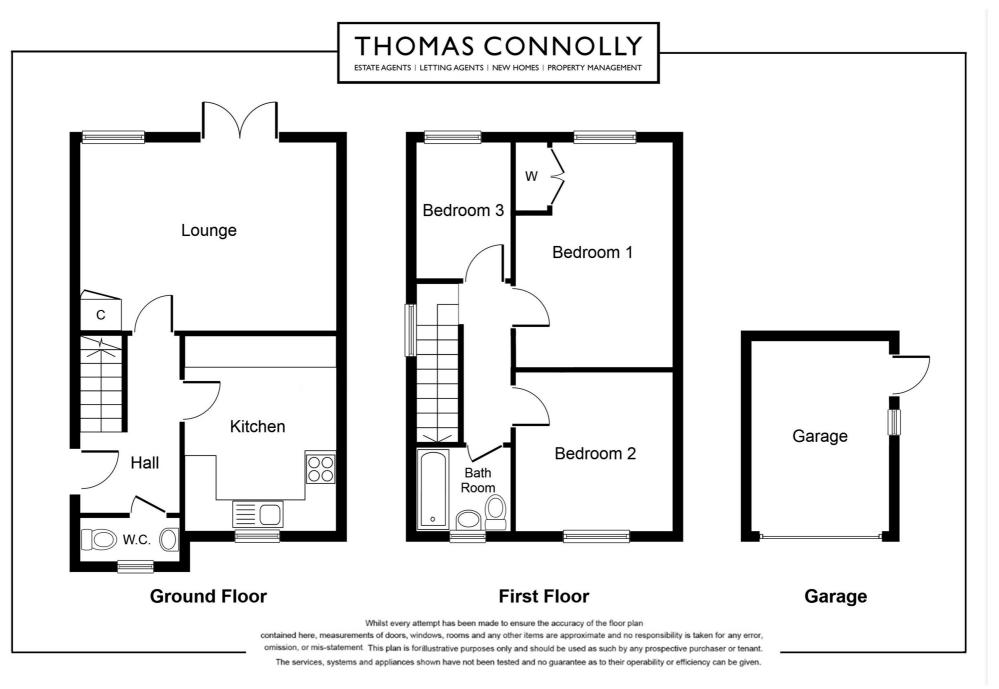

### **GROUND FLOOR**

**KITCHEN** 12' 2" x 7' 6" (3.71m x 2.29m)

**SITTING ROOM** 14' 3" x 10' 3" (4.34m x 3.12m)

CLOAKROOM

## **FIRST FLOOR**

BEDROOM ONE 11' 3" x 8' 2" (3.43m x 2.49m)

**BEDROOM TWO** 9' 6" x 8' 2" (2.90m x 2.49m)

**BEDROOM THREE** 8' 3" x 5' 9" (2.51m x 1.75m)

FAMILY BATHROOM

**EXTERIOR** 

FRONT AND REAR GARDENS

GARAGE