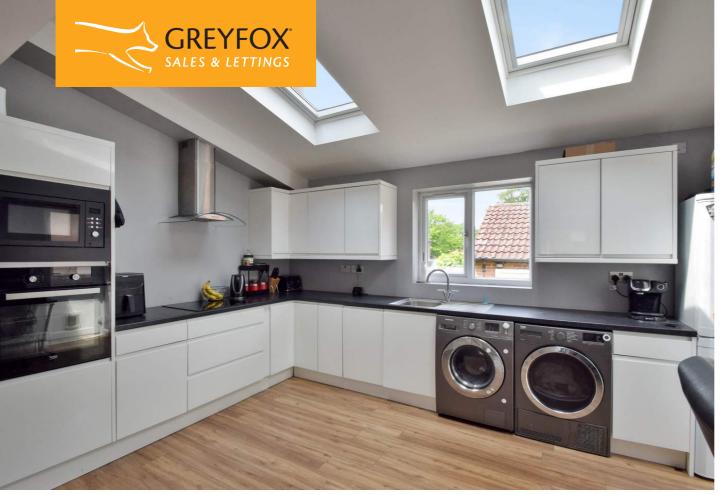

Well maintained throughout, the accommodation comprises: entrance porch with laminate floor and door into the spacious open plan living/dining area and kitchen. This contemporary extension allows light to flood in via the skylight windows and with some integral appliances, including an induction hob and dishwasher, this is a super place to entertain family and friends. Upstairs is a double bedroom and bathroom. The rear garden is of a good size and is fence enclosed with side gate access to the parking and a door into the garage benefitting from a pitched roof. Driveway for two vehicles. This house has a lot to offer.