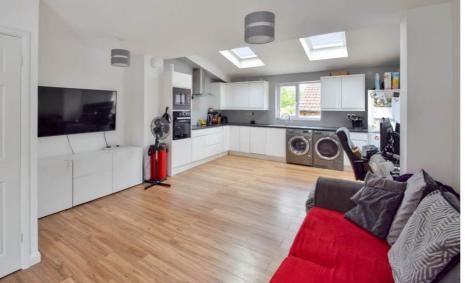

Well maintained throughout, the accommodation comprises: entrance porch with laminate floor and door into the spacious open plan living/dining area and kitchen. This contemporary extension allows light to flood in via the skylight windows and with some integral appliances, including an induction hob and dishwasher, this is a super place to entertain family and friends. Upstairs is a double bedroom and bathroom. The rear garden is of a good size and is fence enclosed with side gate access to the parking and a door into the garage benefitting from a pitched roof. Driveway for two vehicles. This house has a lot to offer.