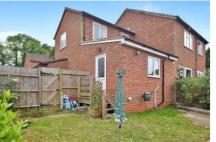

Well maintained throughout, the accommodation comprises: entrance porch with laminate floor and door into the spacious open plan living/dining area and kitchen. This contemporary extension allows light to flood in via the skylight windows and with some integral appliances, including an induction hob and dishwasher, this is a super place to entertain family and friends. Upstairs is a double bedroom and bathroom. The rear garden is of a good size and is fence enclosed with side gate access to the parking and a door into the garage benefitting from a pitched roof. Driveway for two vehicles. This house has a lot to offer.