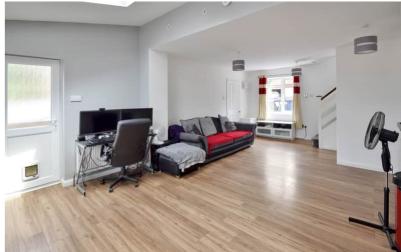

Well maintained throughout, the accommodation comprises: entrance porch with laminate floor and door into the spacious open plan living/dining area and kitchen. This contemporary extension allows light to flood in via the skylight windows and with some integral appliances, including an induction hob and dishwasher, this is a super place to entertain family and friends. Upstairs is a double bedroom and bathroom. The rear garden is of a good size and is fence enclosed with side gate access to the parking and a door into the garage benefitting from a pitched roof. Driveway for two vehicles. This house has a lot to offer.