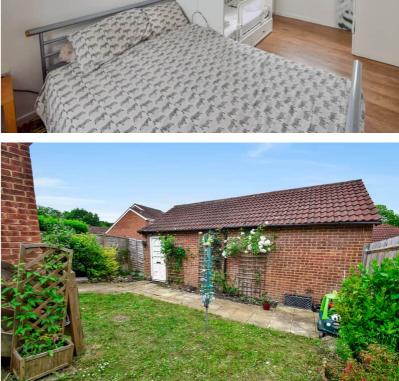

Well maintained throughout, the accommodation comprises: entrance porch with laminate floor and door into the spacious open plan living/dining area and kitchen. This contemporary extension allows light to flood in via the skylight windows and with some integral appliances, including an induction hob and dishwasher, this is a super place to entertain family and friends. Upstairs is a double bedroom and bathroom. The rear garden is of a good size and is fence enclosed with side gate access to the parking and a door into the garage benefitting from a pitched roof. Driveway for two vehicles. This house has a lot to offer.