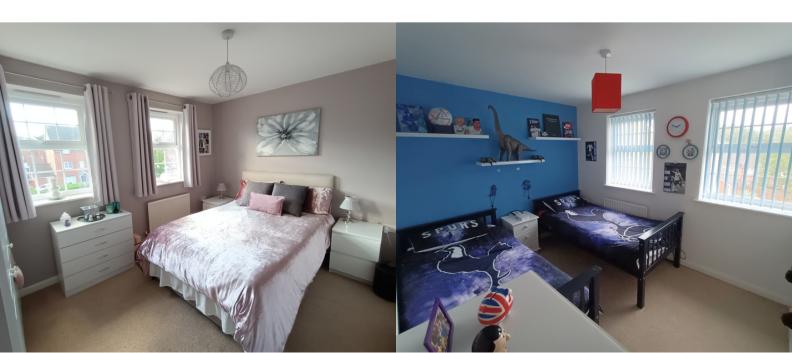

# **BEDROOM THREE**

3.76m x 2.64m (12' 4" x 8' 8")

Double bedroom with two windows to the side aspect. Radiator.

#### BEDROOM ONE

2.82m x 3.76m (9' 3" x 12' 4")

Double bedroom with two windows to the side aspect. Fitted wardrobes. Radiator. Access to the en-suite shower room.

# BEDROOM TWO

2.67m x 3.76m (8' 9" x 12' 4")

Double bedroom with two windows to the side aspect. Fitted wardrobes. Radiator.