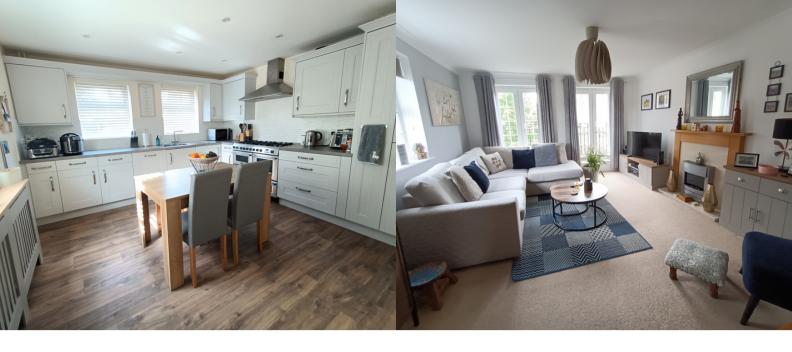

## KITCHEN/DINER

3.78m x 3.76m (12' 5" x 12' 4")

A great size kitchen perfect for entertaining; comprising a shaker style range of wall and base units with worksurface over. Space for Range cooker with extractor over. Integrated dishwasher, washing machine and fridge/freezer.

Two windows to the side aspect and window to the front aspect. Radiator. Downlighting.

Space for dining table.

# **LOUNGE**

4.95m x 3.76m (16' 3" x 12' 4")

A lovely bright room with two Juliet French doors and window to the front aspect. Electric fire. Vertical radiator.