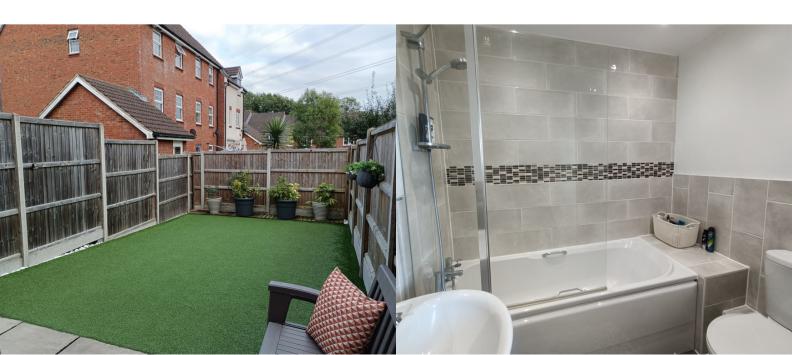

# REAR GARDEN

Low maintenance rear garden, fully enclosed with concrete posts and gravel boards, wooden fences and a gated access. Flagstone patio and artificial lawn.

#### EN-SUITE SHOWER ROOM

Partially tiled with single shower enclosure with thermostatic shower, wash hand basin and w/c. Radiator.

# BATHROOM

Partially tiled bathroom comprising; side panel bath with mixer taps and shower attachment, glass shower screen, wash hand basin and w/c. Radiator.