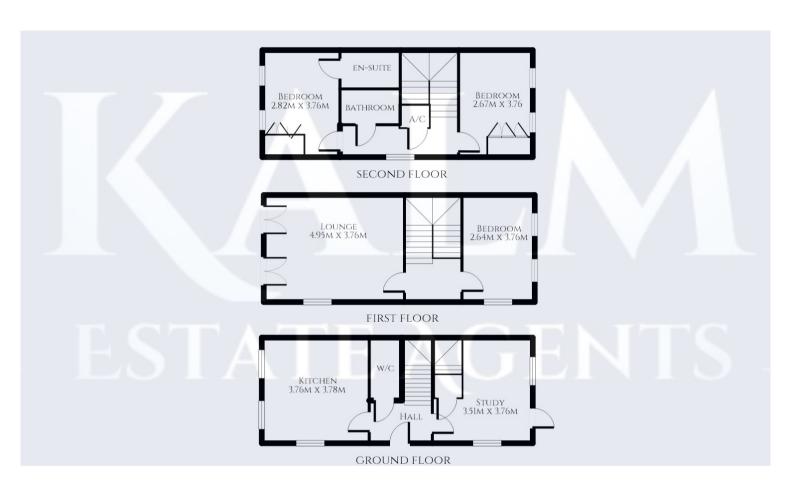

# Merrick Close, Stevenage, Hertfordshire. SG1 6GH

- END OF TERRACE HOUSE
- THREE BEDROOMS
- GROUND FLOOR STUDY/ FOURTH BEDROOM
- GARAGE AND PARKING SPACE
- KITCHEN/DINER WITH INTEGRATED APPLIANCES
- EN-SUITE SHOWER ROOM
- GROUND FLOOR W/C
- LOW MAINTENANCE REAR GARDEN
- OVERLOOKING PARK
- CATCHMENT FOR ROUND DIAMOND PRIMARY SCHOOL

# PROPERTY DESCRIPTION

This beautifully presented townhouse in Great Ashby has a fantastic amount of living accommodation set over three floors and is a perfect family home. The property comprises; Kitchen/diner, w/c and ground floor study/ fourth bedroom, Lounge and double bedroom on the first floor and two double bedrooms (both with fitted wardrobes), bathroom and ensuite on the second floor.

# **GROUND FLOOR**

# **ENTRANCE HALLWAY**

Doors to the kitchen/diner, w/c and study/bedroom four. Stairs to the first floor.

## KITCHEN/DINER

3.78m x 3.76m (12' 5" x 12' 4")

A great size kitchen perfect for entertaining; comprising a shaker style range of wall and base units with worksurface over. Space for Range cooker with extractor over. Integrated dishwasher, washing machine and fridge/freezer.

Two windows to the side aspect and window to the front aspect. Radiator. Downlighting.

Space for dining table.

#### w/c

W/C and wash hand basin.

### STUDY/BEDROOM FOUR

3.51m x 3.78m (11' 6" x 12' 5")

A versatile additional room perfect to be used as a study or forth bedroom.

Door to the rear garden. Radiator.

# **FIRST FLOOR**

#### FIRST FLOOR LANDING

Doors to the lounge and bedroom three. Stairs up to the second floor.

# **LOUNGE**

4.95m x 3.76m (16' 3" x 12' 4")

A lovely bright room with two Juliet French doors and window to the front aspect. Electric fire. Vertical radiator.

# **BEDROOM THREE**

3.76m x 2.64m (12' 4" x 8' 8")

Double bedroom with two windows to the side aspect. Radiator.

# SECOND FLOOR

# SECOND FLOOR LANDING

Doors to two bedrooms, bathroom and airing cupboard housing the hot water tank.

#### BEDROOM ONE

2.82m x 3.76m (9' 3" x 12' 4")

Double bedroom with two windows to the side aspect. Fitted wardrobes. Radiator. Access to the en-suite shower room.

#### EN-SUITE SHOWER ROOM

Partially tiled with single shower enclosure with thermostatic shower, wash hand basin and w/c. Radiator.

# BEDROOM TWO

2.67m x 3.76m (8' 9" x 12' 4")

Double bedroom with two windows to the side aspect. Fitted wardrobes. Radiator.

# BATHROOM

Partially tiled bathroom comprising; side panel bath with mixer taps and shower attachment, glass shower screen, wash hand basin and w/c. Radiator.