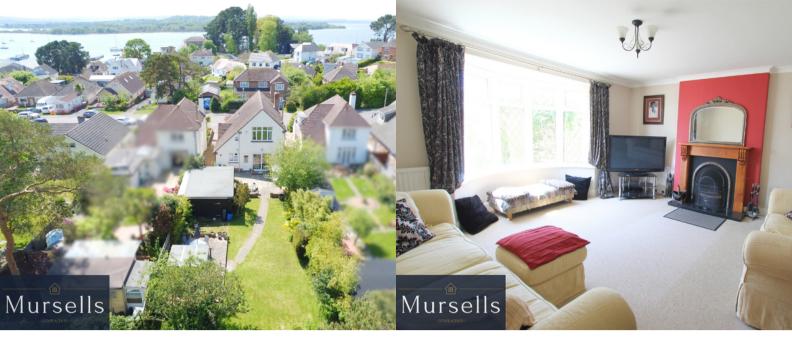

Upon entering, you're immediately drawn to the expansive lounge area, flooded with natural light streaming through a bay window and a feature fireplace casting a warm and inviting ambiance throughout.