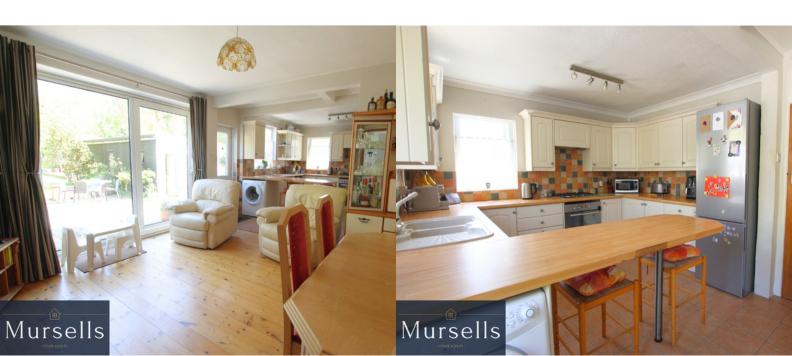

Moving through the ground floor, there is a well-appointed open plan kitchen/dining room. The kitchen has spaces for all appliances and a wide range of base and wall units creating a space that is as practical as it is aesthetically pleasing. A breakfast bar separates the kitchen area from the spacious dining room.