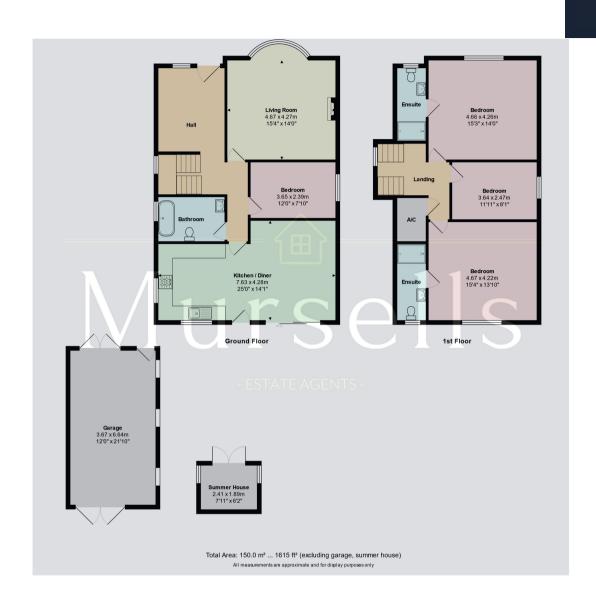

## PROPERTY DESCRIPTION

Mursells Estate Agents are delighted to offer for sale this exquisite 4 bedroom detached house in a highly desirable road within moments walk from Hamworthy Park and Lake Pier.

As you step onto the property, you're greeted by a picturesque scene—a beautifully manicured front lawn bordered by a driveway offering ample off-road parking for multiple vehicles.

Upon entering, you're immediately drawn to the expansive lounge area, flooded with natural light streaming through a bay window and a feature fireplace casting a warm and inviting ambiance throughout.

Moving through the ground floor, there is a well-appointed open plan kitchen/dining room. The kitchen has spaces for all appliances and a wide range of base and wall units creating a space that is as practical as it is aesthetically pleasing. A breakfast bar separates the kitchen area from the spacious dining room.

Upstairs there are three generously proportioned bedrooms, each offering its own unique blend of comfort and style. Two of the bedrooms boast en-suite facilities, providing added convenience and privacy for residents and guests alike.

One of the highlights of this property is undoubtedly its large private rear garden, a tranquil space where you can escape the hustle and bustle of everyday life and unwind with its large lawned area surrounded by an abundance of mature shrubs and trees. There is a large patio area, perfect for barbecues and al-fresco dining. The garden also features a useful shed, providing additional storage space for gardening tools or outdoor equipment and serving as a potential workshop.