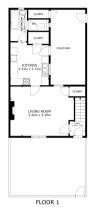

### **Ground Floor**

## Floor Plan

**o** hive

SS INTERNALABEA

OR M\* 10,00 F2 41,2 m²

PARTO 15,6 m² - VERANDA 32,4 m²

Tana 10,4 m² - Tana 10,4 m²

Matterport