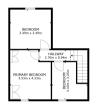

## Floor Plan

**o** hive

SS INTERNALABEA

OR M\* 10,00 F2 41,2 m²

PARTO 15,6 m² - VERANDA 32,4 m²

Tana 10,4 m² - Tana 10,4 m²

Matterport

### Floor Plan

FLOOR 2

GROSS INTERNAL AREA
ROOR I SO.0 m² FLOOR 2 41,2 m²
EXCLUDED AREAS : PARTO 10.6 m² VERANDA 32.4 m²
TOTAL : 91.3 m²
SSES AND DIREPSOURS ALL PRODUINGE, ACTUAL MAY WAY.

Matterport