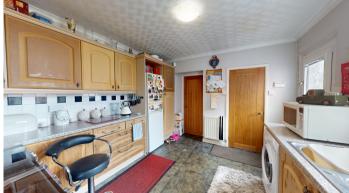

.. Three bedroom end terrace house with plenty of off street parking to the front and a spacious garage to the rear of the property with both grassed and patio areas all gated off for security. Inside there is a large main room with under stairs storage and a spacious fitted kitchen leading to the bathroom and separate w/c. Upstairs comprises of three bedrooms. The property is gas central heated throughout with a regularly serviced Worcester Bosch combi boiler in the kitchen. The bathroom comprises of a shower, bat, wash hand basin and separate w/c. Outdoor electric sockets are fitted to front of property.

### **Ground Floor**

## Floor Plan



**o** hive

SS INTERNALABEA

OR M\* 10,00 F2 41,2 m²

PARTO 15,6 m² - VERANDA 32,4 m²

Tana 10,4 m² - Tana 10,4 m²

Matterport

## **Kitchen**





### Lounge





**Bathroom and Separate Toilet** 



**First Floor** 



el: 01302 247754 Email: info@thepropertyhive.co.uk Web: www.thepropertyhive.co.uk



### Floor Plan



FLOOR 2

GROSS INTERNAL AREA
ROOR I SO.0 m² FLOOR 2 41,2 m²
EXCLUDED AREAS : PARTO 10.6 m² VERANDA 32.4 m²
TOTAL : 91.3 m²
SSES AND DIREPSOURS ALL PRODUINGE, ACTUAL MAY WAY.

Matterport

## Bedroom





### **Bedroom**



Bedroom





**External** 



Tel: 01302 247754 Email: info@thepropertyhive.co.uk Web: www.thepropertyhive.co.uk

## **Front Aspect**



**Rear Garden and Courtyard** 







#### Garage



### **Property Information**

Council Tax Band - A

Utilities - Mains Gas, Mains Electricity, Mains Water

Water Meter - No

Average Annual Electricity Bills -

Average Annual Gas Bills -

Average Annual Water