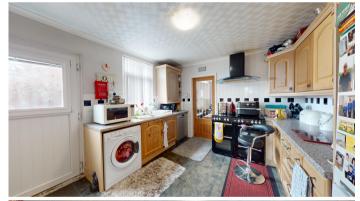

e... Three bedroom end terrace house with plenty of off street parking to the front and a spacious garage to the rear of the property with both grassed and patio areas all gated off for security. Inside there is a large main room with under stairs storage and a spacious fitted kitchen leading to the bathroom and separate w/c. Upstairs comprises of three bedrooms. The property is gas central heated throughout with a regularly serviced Worcester Bosch combi boiler in the kitchen. The bathroom comprises of a shower, bat, wash hand basin and separate w/c. Outdoor electric sockets are fitted to front of property.

### **Ground Floor**

## Floor Plan



**o** hive

SS INTERNALABEA

OR M\* 10,00 F2 41,2 m²

PARTO 15,6 m² - VERANDA 32,4 m²

Tana 10,4 m² - Tana 10,4 m²

Matterport

## **Kitchen**





### Lounge





**Bathroom and Separate Toilet** 



**First Floor** 



el: 01302 247754 Email: info@thepropertyhive.co.uk Web: www.thepropertyhive.co.uk



### Floor Plan



FLOOR 2

GROSS INTERNAL AREA
ROOR I SO.0 m² FLOOR 2 41,2 m²
EXCLUDED AREAS : PARTO 10.6 m² VERANDA 32.4 m²
TOTAL : 91.3 m²
SSES AND DIREPSOURS ALL PRODUINGE, ACTUAL MAY WAY.

Matterport

## Bedroom





### **Bedroom**



Bedroom





**External** 



Tel: 01302 247754 Email: info@thepropertyhive.co.uk Web: www.thepropertyhive.co.uk

## **Front Aspect**



**Rear Garden and Courtyard** 







#### Garage



### **Property Information**

Council Tax Band - A

Utilities - Mains Gas, Mains Electricity, Mains Water

Water Meter - No

Average Annual Electricity Bills -

Average Annual Gas Bills -

Average Annual Wate