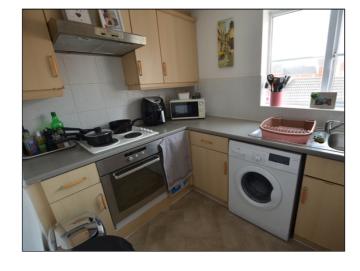

## KITCHEN/DINER

2.72m (8'11") x 2.03m (6'8")

UPVC window to rear, fitted kitchen with base and eye level units, sink unit with mixer taps, tiled splash backs, matching worktops, electric oven, electric hob and extractor hood, space for fridge/freezer and washing machine.