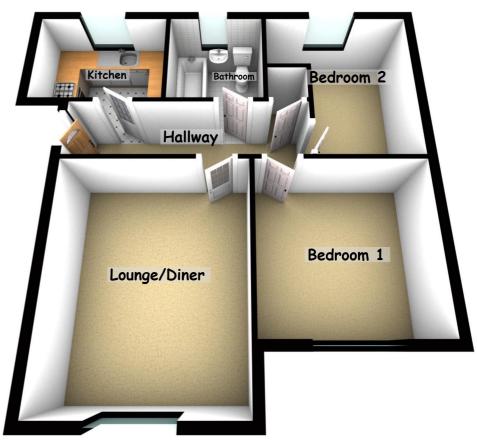

## 16 Tinus Avenue, Hampton Vale, Peterborough, PE7 8HZ

This plan is for illustration purposes only and may not be representative of the property. Plan may not be to scale.

Plan produced using PlanUp.

### HALLWAY

4.85m (15'11") x 1.19m (3'11") Flat Door, Loft hatch, fuse board, cupboard housing water tank, entry phone system, electric heater, fitted carpet.

## LOUNGE/DINER

4.55m (14'11") x 3.63m (11'11") UPVC window to front, electric heater, fitted carpet.

## KITCHEN/DINER

2.72m (8'11") x 2.03m (6'8")

UPVC window to rear, fitted kitchen with base and eye level units, sink unit with mixer taps, tiled splash backs, matching worktops, electric oven, electric hob and extractor hood, space for fridge/freezer and washing machine.

### BEDROOM ONE

3.33m (10'11") x 3.33m (10'11") UPVC window to the front aspect, electric heater, fitted carpet.

#### BEDROOM TWO

3.33m (10'11") x 2.11m (6'11") UPVC window to the rear aspect, electric heater, fitted carpet.

#### **BATHROOM**

UPVC window to the rear, three piece suite comprising of paneled bath with shower over, pedestal wash hand basin and low level WC, part tiled walls.