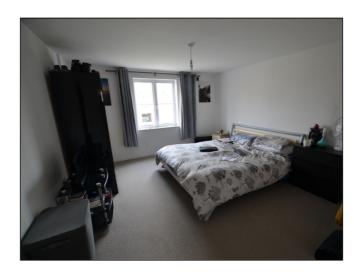

### BEDROOM ONE

3.33m (10'11") x 3.33m (10'11") UPVC window to the front aspect, electric heater, fitted carpet.