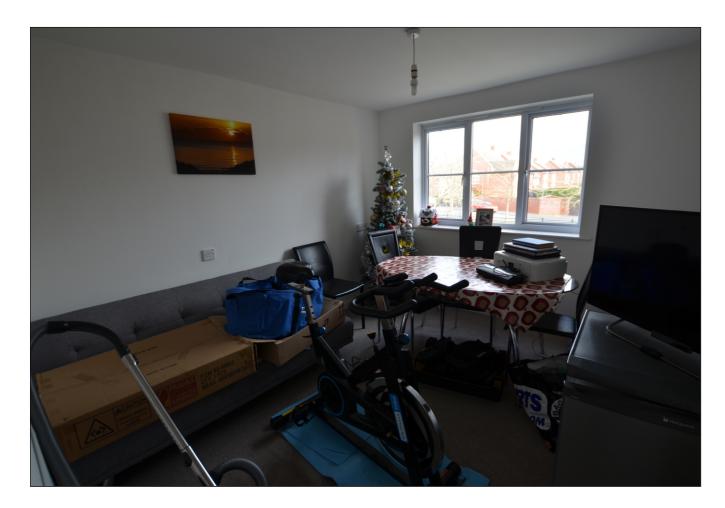

## LOUNGE/DINER

4.55m (14'11") x 3.63m (11'11") UPVC window to front, electric heater, fitted carpet.