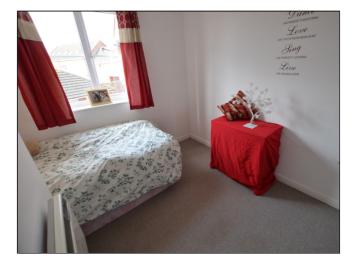

#### BEDROOM TWO

3.33m (10'11") x 2.11m (6'11") UPVC window to the rear aspect, electric heater, fitted carpet.