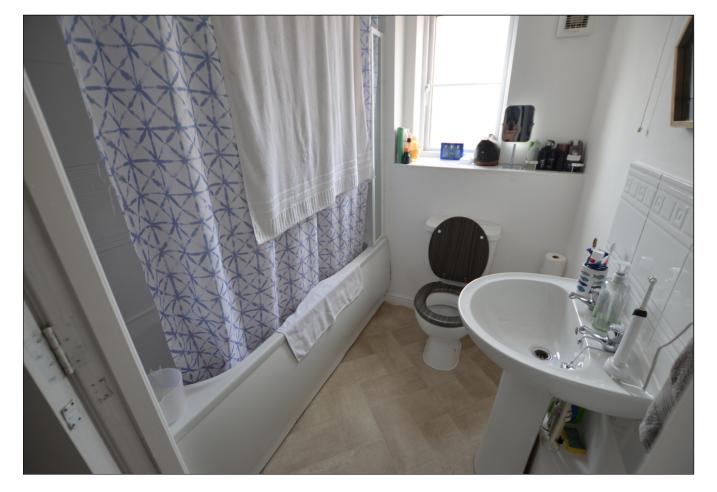

#### **BATHROOM**

UPVC window to the rear, three piece suite comprising of paneled bath with shower over, pedestal wash hand basin and low level WC, part tiled walls.