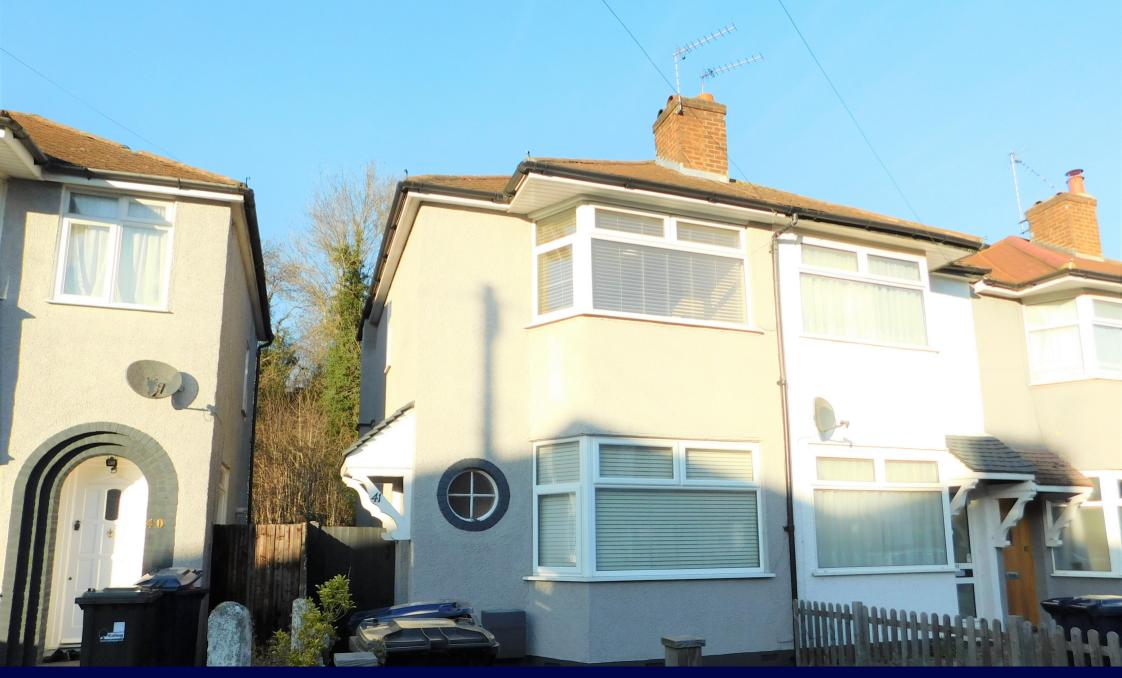

Total area: approx. 52.5 sq. metres (565.0 sq. feet)

Environmental Impact (CO<sub>2</sub>) Rating

Approx. 26.2 sq. metres (282.5 sq. feet) First Floor

**Ground Floor** 

Situated on a quiet tree lined cul-de-sac is this beautifully presented two bedroom end of terraced house. The property is located on the borders of Hanwell, with its multiple bus services into Ealing Broadway, local shops and restaurants. Hanwell Main Line station is also within a short walk, for speedy access to Paddington and Heathrow [and forthcoming Elizabeth Line / Cross Rail].

It also benefits from being short walk to local schools and parkland in Hanwell. The home itself is well presented throughout and consists of a large reception, fitted kitchen opening onto the garden, two bedrooms and the bathroom upstairs. Outside is a private rear garden, backing onto woodland. Other benefits include gas central heating and double glazed windows. The proeprty is also to be sold with NO ONWARD CHAIN.