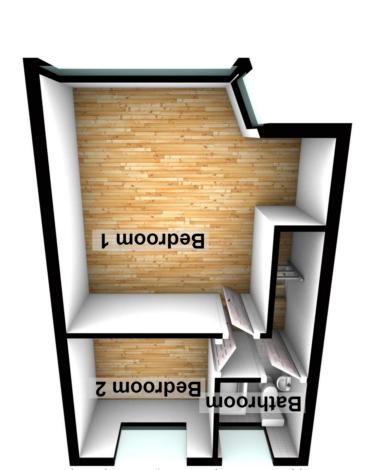

## **Bedroom 1**

13' 5"  $\times$  13' 0" (4.09m  $\times$  3.96m) Front aspect double glazed bay window, radiator , fitted wardrobe, laminate floor

#### **Bedroom 2**

 $8'\,5"\,x\,7'\,5"$  (2.57m x 2.26m) Rear aspect double glazed bay window, radiator, laminate floor

## **Bathroom**

Rear aspect double glazed frosted window, panel enclosed bath with shower attachment, low level WC, pedestal wash hand basin, extractor fan, part tiled walls