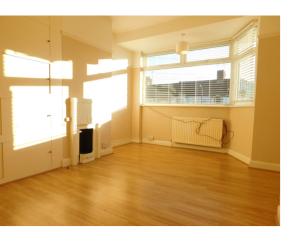

# Reception

13' 0"  $\times$  9' 11" (3.96m  $\times$  3.02m) Front aspect double glazed bay window, laminate floor , radiator