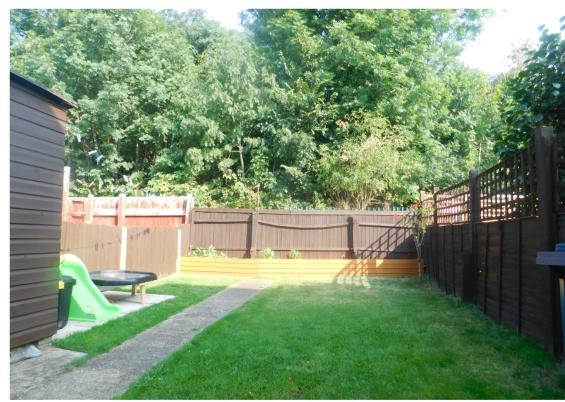

#### Garden

Mainly laid to lawn with side gate for access to the front, rear service road and then woodland