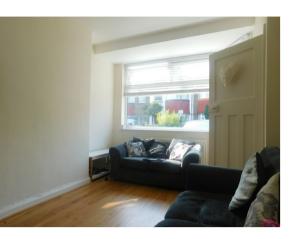

# Reception

13' 0"  $\times$  9' 11" (3.96m  $\times$  3.02m) Front aspect double glazed bay window, laminate floor , radiator