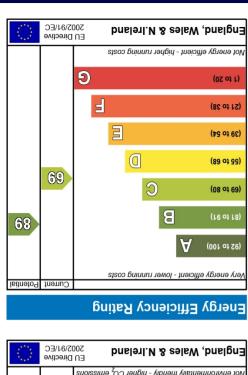

Total area: approx. 52.5 sq. metres (565.0 sq. feet)

Environmental Impact (CO<sub>2</sub>) Rating

Approx. 26.2 sq. metres (282.5 sq. feet) First Floor

**Ground Floor** 

Situated on a quiet tree lined cul-de-sac is this beautifully presented two bedroom end of terraced house. The property is located on the borders of Hanwell, with its multiple bus services into Ealing Broadway, local shops and restaurants. Hanwell Main Line station is also within a short walk, for speedy access to Paddington and Heathrow [and forthcoming Elizabeth Line / Cross Rail].