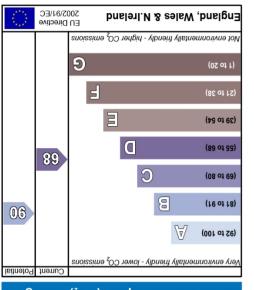

Total area: approx. 52.5 sq. metres (565.0 sq. feet)

Environmental Impact (CO<sub>2</sub>) Rating

Approx. 26.2 sq. metres (282.5 sq. feet) First Floor

**Ground Floor** 

Situated on a quiet tree lined cul-de-sac is this beautifully presented two bedroom end of terraced house. The property is located on the borders of Hanwell, with its multiple bus services into Ealing Broadway, local shops and restaurants. Hanwell Main Line station is also within a short walk, for speedy access to Paddington and Heathrow [and forthcoming Elizabeth Line / Cross Rail].