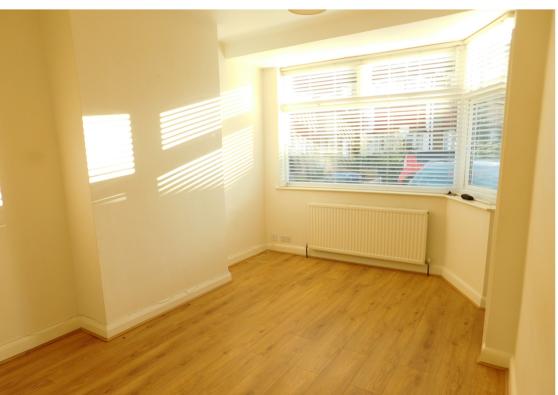

# Reception

13' 0"  $\times$  9' 11" (3.96m  $\times$  3.02m) Front aspect double glazed bay window, laminate floor , radiator

## **Bedroom 1**

13' 5"  $\times$  13' 0" (4.09m  $\times$  3.96m) Front aspect double glazed bay window, radiator , fitted wardrobe, laminate floor