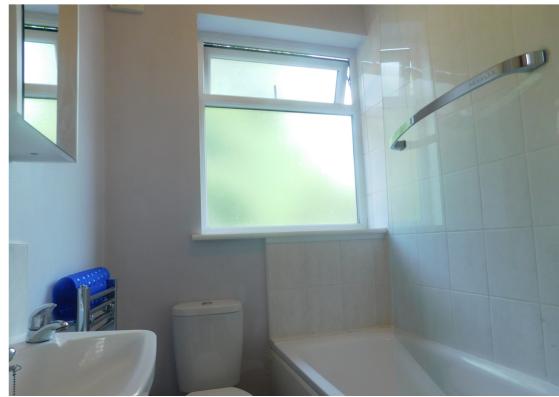

## **Bathroom**

Rear aspect double glazed frosted window, panel enclosed bath with shower attachment, low level WC, pedestal wash hand basin, extractor fan, part tiled walls