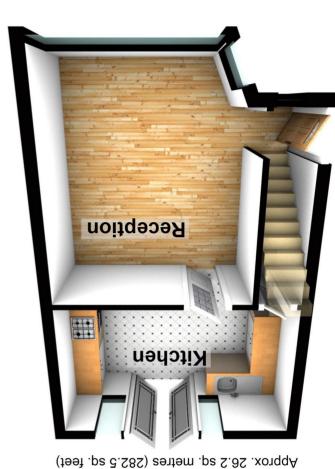

# Reception

13' 0"  $\times$  9' 11" (3.96m  $\times$  3.02m) Front aspect double glazed bay window, laminate floor , radiator

### **Kitchen**

 $13'0" \times 8'6"$  (3.96m x 2.59m) Rear aspect double glazed window and French doors to garden, range of eye and base level units with integral single drainer sink, electric hob with oven under and extractor over, plumbing and space for washing machine, wall mounted boiler, under stairs larder cupboard