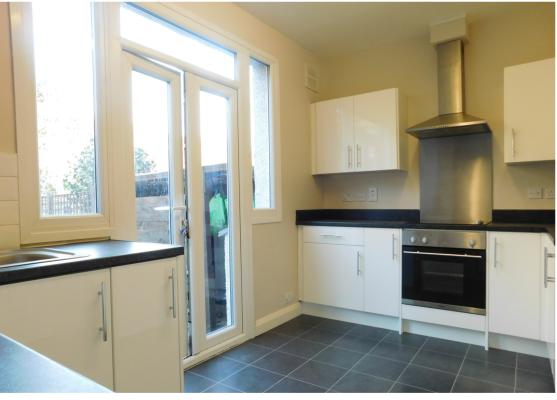

### **Kitchen**

 $13'0" \times 8'6"$  (3.96m x 2.59m) Rear aspect double glazed window and French doors to garden, range of eye and base level units with integral single drainer sink, electric hob with oven under and extractor over, plumbing and space for washing machine, wall mounted boiler, under stairs larder cupboard