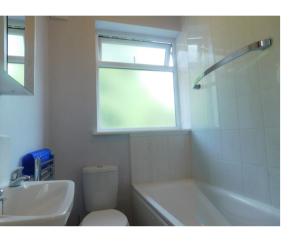

## **Bathroom**

Rear aspect double glazed frosted window, panel enclosed bath with shower attachment, low level WC, pedestal wash hand basin, extractor fan, part tiled walls