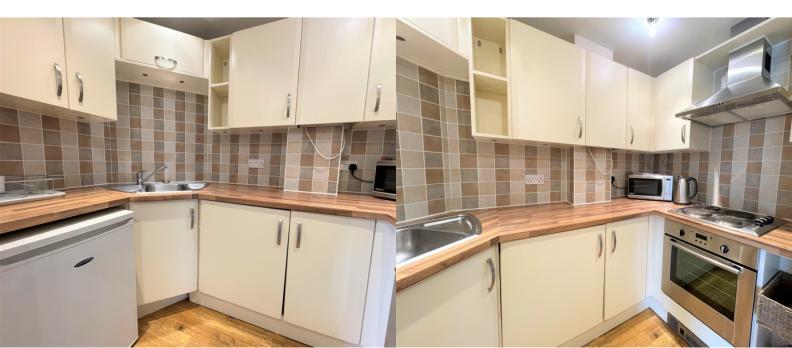

## **PROPERTY DESCRIPTION**

Available April 2024 - Neat studio apartment on the SA1 Waterfront. The property has Marina views, living room with sofa bed, fully equipped kitchen including fridge/freezer, washer/dryer and electric oven and hob. Bathroom with walk-in shower. Please note there is no parking with this property. Ideal for access to M4, local supermarkets and Swansea Bay Campus. Viewing is highly recommended!