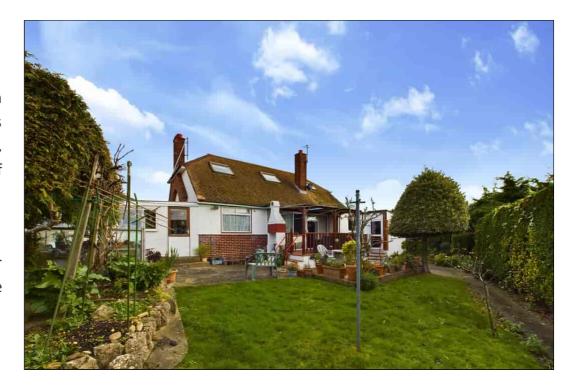

### Rear Garden

23.50m Max wide x 10.40m (77' 1" x 34' 1") This south facing garden features a raised paved sheltered terrace with a built in barbeque and steps down to the garden. There is a further complementing paved patio area, green house, door to the garden store, lawned garden and a wide range of mature trees, hedges and shrubs.