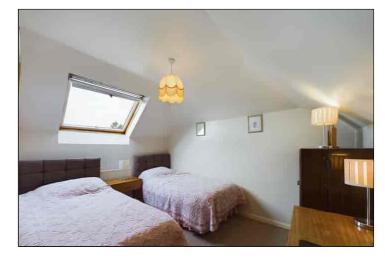

### **Bedroom Two**

 $4.06m \times 2.54m (13' 4" \times 8' 4")$  There is a Velux window to the rear of the property, eaves storage cupboard, radiator and carpet flooring.

#### **Bedroom Three**

4.24m x 2.26m (13' 11" x 7' 5") There is a Velux window to the rear of the property, eaves storage cupboard, radiator and carpet flooring.