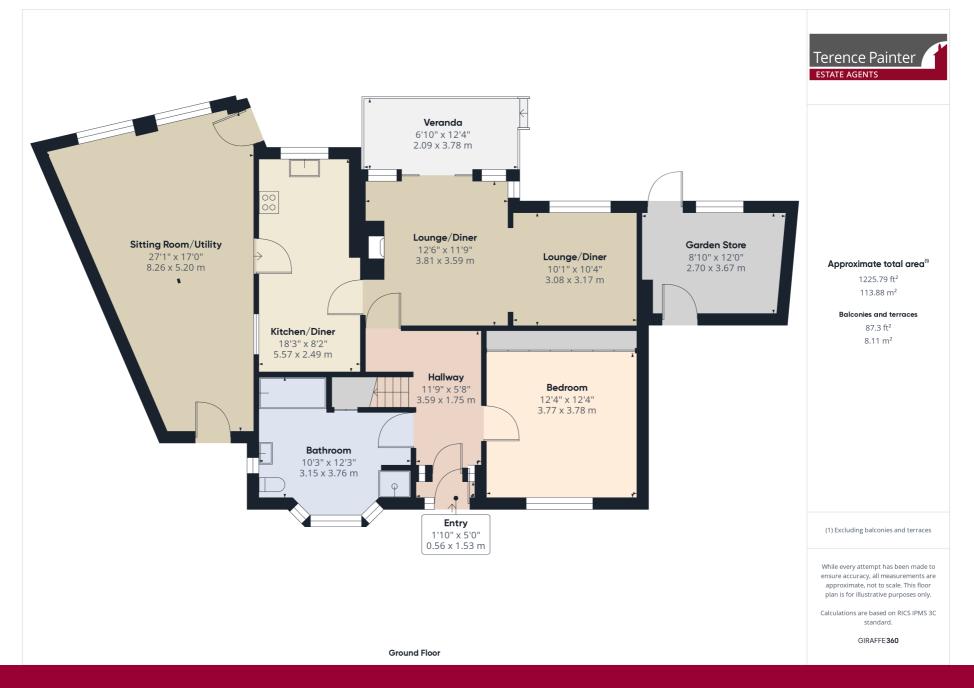

### **Ground Floor**

### **Entrance Hall**

 $3.59m \times 1.75m (11' 9" \times 5' 9")$  There are carpeted stairs to the first floor, radiator, carpet flooring and doors leading off to the lounge/diner, bedroom and bathroom.

## Lounge Area

3.81m x 3.59m (12' 6" x 11' 9") Open to the dining room area this room features a double glazed sliding doors to the rear which provide access to the veranda, feature fireplace, media points, radiator, door to the kitchen/diner and carpet flooring.

## **Dining Room Area**

 $3.17m \times 3.08m (10' 5" \times 10' 1")$  There is a double glazed window to the rear, radiator and carpet flooring.

27 Crow Hill, Broadstairs, Kent. CT10 1HT.

## Kitchen/Diner

5.57m x 2.49m (18' 3" x 8' 2") There is a frosted double glazed window and door to the side which provides access into the sitting room/utility and a double glazed window to the rear which enjoys views over the garden. There is a range of wooden shaker style wall, base and drawer units with an integrated electric oven/grill and four burner gas hob with an extractor hood over. There is space and plumbing for a dishwasher and fridge/freezer, stainless steel sink unit inset to roll top worksurfaces, radiator and tiled flooring.

# Sitting Room/Utility

 $8.26 \text{m} \times 5.20 \text{m} (27' \ 1'' \times 17' \ 1'')$  There are two double glazed windows and door to the rear and a double glazed door to the front. There is a utility area, radiator and carpet flooring.

### **Bedroom One**

 $3.78m \times 3.77m (12' 5" \times 12' 4")$  There is a double glazed window to the front of the property, range of fitted wardrobes, radiator and carpet flooring.

#### **Bathroom**

 $3.76 \text{m x } 3.15 \text{m } (12' 4" \times 10' 4")$  This great size bathroom features a double glazed bay window to the front of the property, round window to the side, panelled bath, bidet, pedestal wash hand basin, low level w.c and a fully tiled shower cubicle. There is an under stairs storage cupboard, radiator, tiled walls to dado level and tiled flooring.