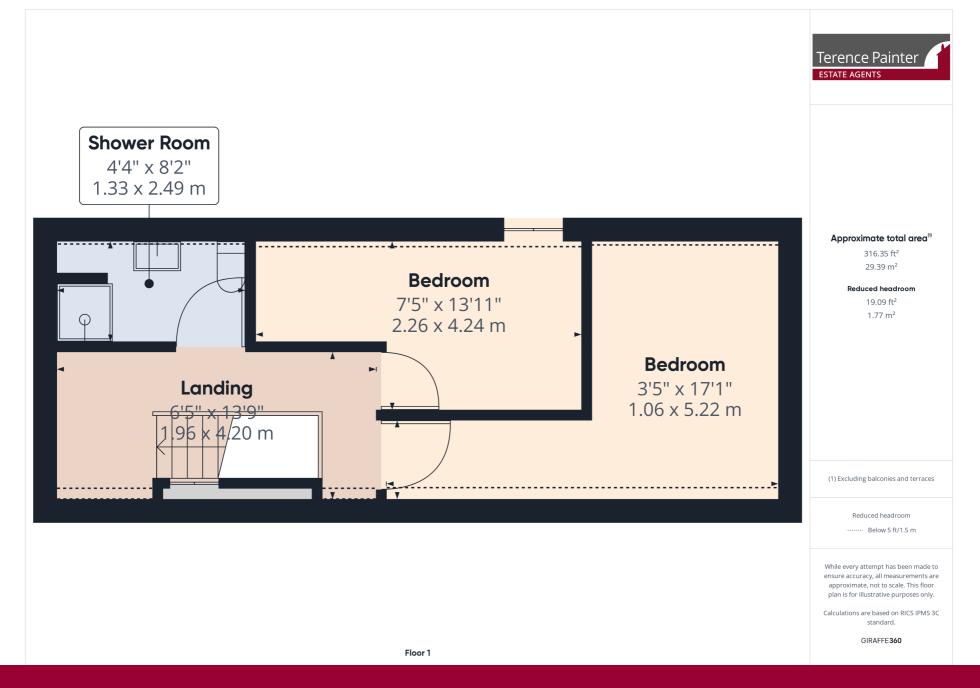

## Landing

There is a Velux window to the front of the property, eaves storage cupboard, wall mounted combination boiler, carpet flooring and doors leading off to the two remaining bedrooms and the shower room.

### **Bedroom Two**

 $4.06m \times 2.54m (13' 4" \times 8' 4")$  There is a Velux window to the rear of the property, eaves storage cupboard, radiator and carpet flooring.

#### **Bedroom Three**

4.24m x 2.26m (13' 11" x 7' 5") There is a Velux window to the rear of the property, eaves storage cupboard, radiator and carpet flooring.

#### **Shower Room**

2.49m x 1.33m (8' 2" x 4' 4") There is a Velux window to the rear of the property, low level w.c, pedestal wash hand basin, shower cubicle, eaves storage cupboard, radiator and carpet flooring.