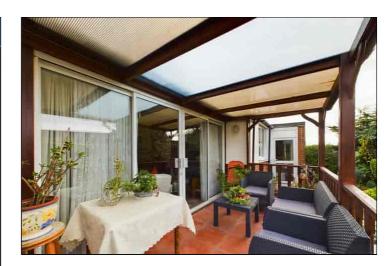

An ideal family home, retirement property or second home, this delightful home comprises a welcoming entrance hall, open plan lounge/diner with direct access out to a raised veranda, well defined fitted kitchen/diner, 27'1" sitting room/utility, three bedrooms, well appointed bathroom and a separate shower room. This home also benefits from a south facing rear garden with a garden store room and a large front garden which boasts a carport and an array of shaped specimen trees and hedges.

## Lounge Area

3.81m x 3.59m (12' 6" x 11' 9") Open to the dining room area this room features a double glazed sliding doors to the rear which provide access to the veranda, feature fireplace, media points, radiator, door to the kitchen/diner and carpet flooring.

## **Dining Room Area**

 $3.17m \times 3.08m (10' 5" \times 10' 1")$  There is a double glazed window to the rear, radiator and carpet flooring.

27 Crow Hill, Broadstairs, Kent. CT10 1HT.