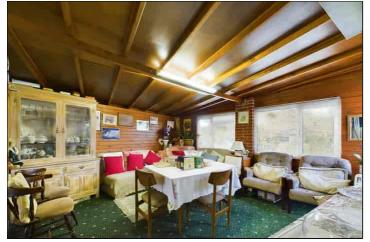

## Lounge Area

3.81m x 3.59m (12' 6" x 11' 9") Open to the dining room area this room features a double glazed sliding doors to the rear which provide access to the veranda, feature fireplace, media points, radiator, door to the kitchen/diner and carpet flooring.

## **Dining Room Area**

 $3.17m \times 3.08m (10' 5" \times 10' 1")$  There is a double glazed window to the rear, radiator and carpet flooring.

27 Crow Hill, Broadstairs, Kent. CT10 1HT.