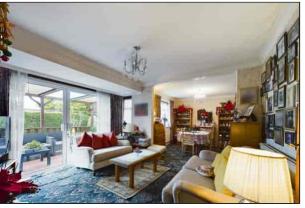

## Lounge/Diner

## Lounge Area

3.81m x 3.59m (12' 6" x 11' 9") Open to the dining room area this room features a double glazed sliding doors to the rear which provide access to the veranda, feature fireplace, media points, radiator, door to the kitchen/diner and carpet flooring.

## **Dining Room Area**

 $3.17m \times 3.08m (10' 5" \times 10' 1")$  There is a double glazed window to the rear, radiator and carpet flooring.

27 Crow Hill, Broadstairs, Kent. CT10 1HT.