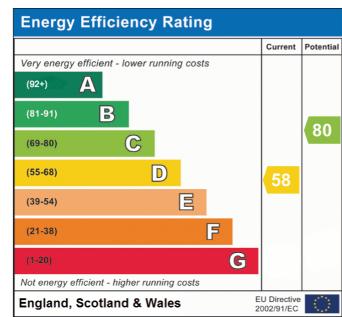

level w.c, pedestal wash hand basin, shower cubicle, eaves storage cupboard, radiator and carpet flooring.

27 Crow Hill, Broadstairs, Kent. CT10 1HT.

## **Exterior**

### Rear Garden

23.50m Max wide x 10.40m (77' 1" x 34' 1") This south facing garden features a raised paved sheltered terrace with a built in barbeque and steps down to the garden. There is a further complementing paved patio area, green house, door to the garden store, lawned garden and a wide range of mature trees, hedges and shrubs.

## **Carport & Driveway**

There is a carport to the side of the property for one car and a driveway for a further vehicle. The front garden is mainly crazy paved with an abundance of shaped specimen hedges and feature lighting.

## **Council Tax Band**

The council tax band is D.















Viewing strictly by prior appointment with the Selling Agents TERENCE PAINTER.

Email: sales@terencepainter.co.uk

Prospect House, 44 High Street, Broadstairs, Kent, CT10 1JT.

These particulars do not constitute any part of an offer or contract. None of the statements contained in these particulars are to be relied on as representations of fact. Any intending purchaser should satisfy themselves by inspection or otherwise as to the correctness of the statements contained in these particulars. The Vendro does not make or give, and neither Terence Painter Properties, nor any person in its employment has any authority to make or give, any representation or warranty whatsoever in relation to this property. The mention of any appliances and/or services in these sales particulars does not