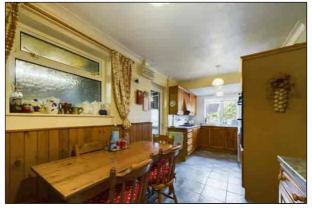

## Kitchen/Diner

5.57m x 2.49m (18' 3" x 8' 2") There is a frosted double glazed window and door to the side which provides access into the sitting room/utility and a double glazed window to the rear which enjoys views over the garden. There is a range of wooden shaker style wall, base and drawer units with an integrated electric oven/grill and four burner gas hob with an extractor hood over. There is space and plumbing for a dishwasher and fridge/freezer, stainless steel sink unit inset to roll top worksurfaces, radiator and tiled flooring.