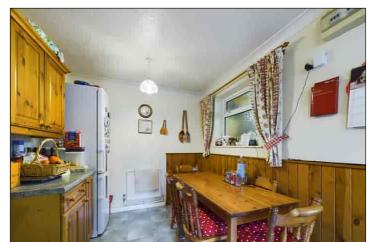

## Kitchen/Diner

5.57m x 2.49m (18' 3" x 8' 2") There is a frosted double glazed window and door to the side which provides access into the sitting room/utility and a double glazed window to the rear which enjoys views over the garden. There is a range of wooden shaker style wall, base and drawer units with an integrated electric oven/grill and four burner gas hob with an extractor hood over. There is space and plumbing for a dishwasher and fridge/freezer, stainless steel sink unit inset to roll top worksurfaces, radiator and tiled flooring.