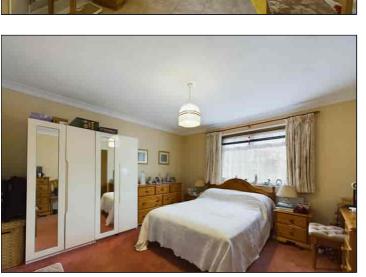

### **Bedroom One**

 $3.78m \times 3.77m (12' 5" \times 12' 4")$  There is a double glazed window to the front of the property, range of fitted wardrobes, radiator and carpet flooring.

### **Bedroom Two**

 $4.06m \times 2.54m (13' 4" \times 8' 4")$  There is a Velux window to the rear of the property, eaves storage cupboard, radiator and carpet flooring.

#### **Bedroom Three**

4.24m x 2.26m (13' 11" x 7' 5") There is a Velux window to the rear of the property, eaves storage cupboard, radiator and carpet flooring.