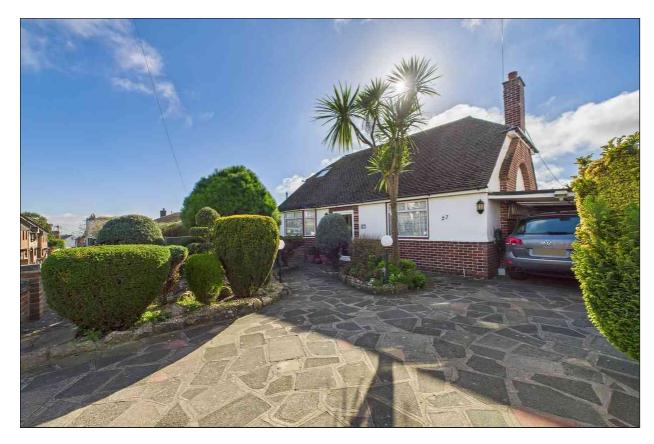

- Detached Chalet Bungalow
- Three Bedrooms
- Two Reception Rooms
- South Facing Garden with a Paved Veranda
- Carport & Driveway
- Fitted Kitchen/Diner
- Well Appointed Bathroom &
  Separate Shower Room
- No Forward Chain
- Located close to High Street, Beach,
  Schools & Transport Links

27 Crow Hill, Broadstairs, Kent. CT10 1HT.

Freehold £475,000

SPACIOUS & VERSATILE THREE BEDROOM DETACHED CHALET BUNGALOW IN THE PERFECT LOCATION!

This well presented three bedroom detached chalet bungalow has been much improved over the years by the current vendor and offers deceptively large and versatile living space arranged over two floors.

An ideal family home, retirement property or second home, this delightful home comprises a welcoming entrance hall, open plan lounge/diner with direct access out to a raised veranda, well defined fitted kitchen/diner, 27'1" sitting room/utility, three bedrooms, well appointed bathroom and a separate shower room. This home also benefits from a south facing rear garden with a garden store room and a large front garden which boasts a carport and an array of shaped specimen trees and hedges.

## **Carport & Driveway**

There is a carport to the side of the property for one car and a driveway for a further vehicle. The front garden is mainly crazy paved with an abundance of shaped specimen hedges and feature lighting.