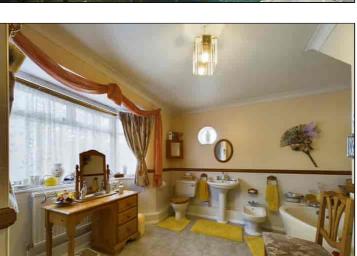

#### **Bathroom**

 $3.76 \text{m x } 3.15 \text{m } (12' 4" \times 10' 4")$  This great size bathroom features a double glazed bay window to the front of the property, round window to the side, panelled bath, bidet, pedestal wash hand basin, low level w.c and a fully tiled shower cubicle. There is an under stairs storage cupboard, radiator, tiled walls to dado level and tiled flooring.