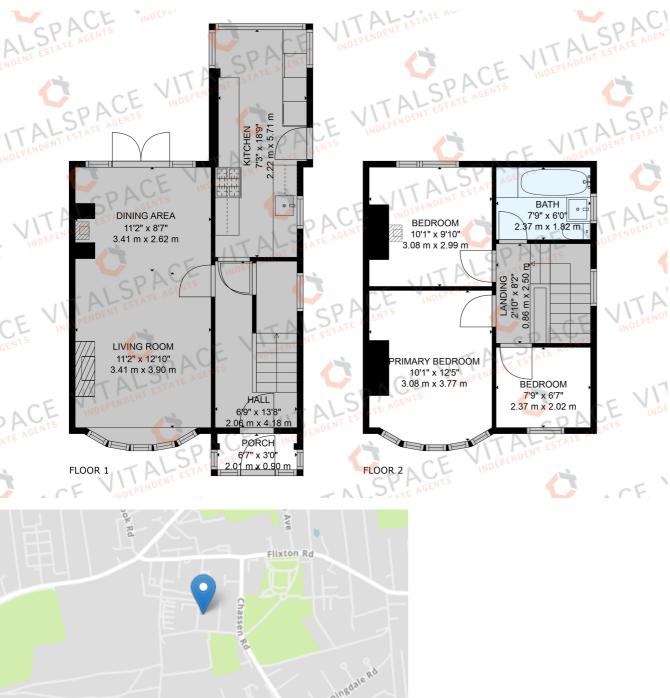

## Shawe Road, Urmston, M41 5DL

\*\*VIDEO TOUR\*\* - VITALSPACE ESTATE AGENTS are pleased to offer for sale this fantastic, extended bay fronted THREE BEDROOM semi-detached property tucked away on a quiet road just off Flixton Road. Offering a delightful outlook facing mature trees, this property is just a short walk from Flixton Girls School, both Urmston and Chassen Road train stations and Urmston town centre. Upon entering, a warm and welcoming entrance hallway can be found providing entry into a spacious 24ft through living dining room alongside an extended fitted kitchen. To the first floor, a shaped landing leads into three well proportioned bedrooms and a three piece bathroom. Externally, to the front of the property, a driveway provides excellent off road parking facilities whilst to the rear, a private enclosed mainly to lawn garden can be found with a paved patio area providing space for a table and chairs during those summer months. As mentioned, this desirable family home is located in the centre of Urmston ideally placed to enjoy the ever growing selection of amenities including local shops, bars, restaurants and serval highly regarded schools. Contact VitalSpace Estate Agents for further information or to arrange an internal inspection.