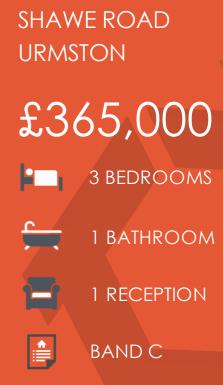

## Shawe Road, Urmston, M41 5DL

\*\*VIDEO TOUR\*\* - VITALSPACE ESTATE AGENTS are pleased to offer for sale this fantastic, extended bay fronted THREE BEDROOM semi-detached property tucked away on a quiet road just off Flixton Road. Offering a delightful outlook facing mature trees, this property is just a short walk from Flixton Girls School, both Urmston and Chassen Road train stations and Urmston town centre. Upon entering, a warm and welcoming entrance hallway can be found providing entry into a spacious 24ft through living dining room alongside an extended fitted kitchen. To the first floor, a shaped landing leads into three well proportioned bedrooms and a three piece bathroom. Externally, to the front of the property, a driveway provides excellent off road parking facilities whilst to the rear, a private enclosed mainly to lawn garden can be found with a paved patio area providing space for a table and chairs during those summer months. As mentioned, this desirable family home is located in the centre of Urmston ideally placed to enjoy the ever growing selection of amenities including local shops, bars, restaurants and serval highly regarded schools. Contact VitalSpace Estate Agents for further information or to arrange an internal inspection.

## Features

- Three bedrooms
- Semi detached property
- Extended accommodation
- uPVC double glazing
- Gas central heating
- Walk into Urmston
- Quiet Urmston road
- Private rear garden
- Close to Chassen Park
- Viewing essential