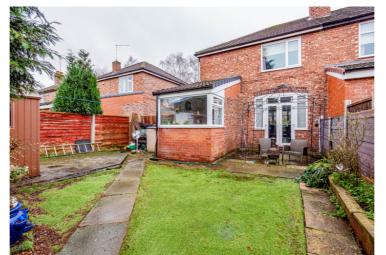

## Shawe Road, Urmston, M41 5DL

\*\*VIDEO TOUR\*\* - VITALSPACE ESTATE AGENTS are pleased to offer for sale this fantastic, extended bay fronted THREE BEDROOM semi-detached property tucked away on a quiet road just off Flixton Road. Offering a delightful outlook facing mature trees, this property is just a short walk from Flixton Girls School, both Urmston and Chassen Road train stations and Urmston town centre. Upon entering, a warm and welcoming entrance hallway can be found providing entry into a spacious 24ft through living dining room alongside an extended fitted kitchen. To the first floor, a shaped landing leads into three well proportioned bedrooms and a three piece bathroom. Externally, to the front of the property, a driveway provides excellent off road parking facilities whilst to the rear, a private enclosed mainly to lawn garden can be found with a paved patio area providing space for a table and chairs during those summer months. As mentioned, this desirable family home is located in the centre of Urmston ideally placed to enjoy the ever growing selection of amenities including local shops, bars, restaurants and serval highly regarded schools. Contact VitalSpace Estate Agents for further information or to arrange an internal inspection.

When was the property last rewired? No

Which way does the garden face? North facing rear garden

Are there any extensions and if so when were they built? Yes, kitchen

Reasons for sale of property? Downsizing