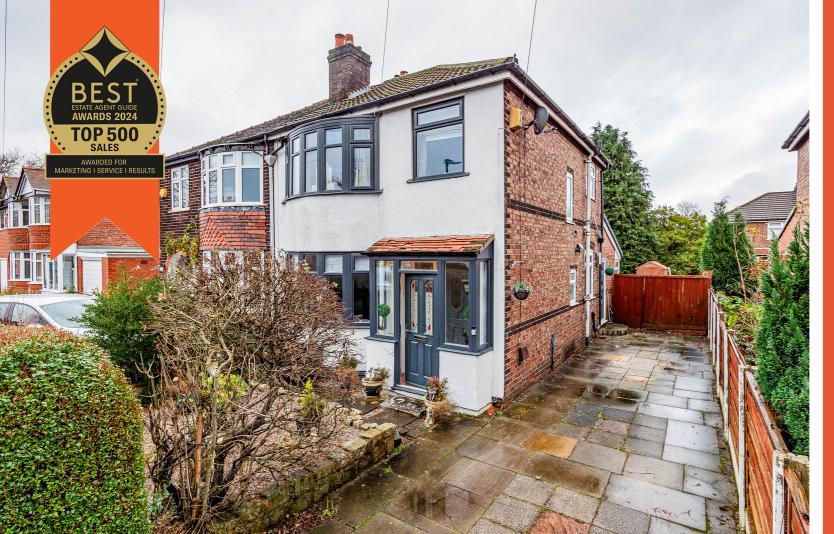

## Shawe Road, Urmston, M41 5DL

\*\*VIDEO TOUR\*\* - VITALSPACE ESTATE AGENTS are pleased to offer for sale this fantastic, extended bay fronted THREE BEDROOM semi-detached property tucked away on a quiet road just off Flixton Road. Offering a delightful outlook facing mature trees, this property is just a short walk from Flixton Girls School, both Urmston and Chassen Road train stations and Urmston town centre. Upon entering, a warm and welcoming entrance hallway can be found providing entry into a spacious 24ft through living dining room alongside an extended fitted kitchen. To the first floor, a shaped landing leads into three well proportioned bedrooms and a three piece bathroom. Externally, to the front of the property, a driveway provides excellent off road parking facilities whilst to the rear, a private enclosed mainly to lawn garden can be found with a paved patio area providing space for a table and chairs during those summer months. As mentioned, this desirable family home is located in the centre of Urmston ideally placed to enjoy the ever growing selection of amenities including local shops, bars, restaurants and serval highly regarded schools. Contact VitalSpace Estate Agents for further information or to arrange an internal inspection.