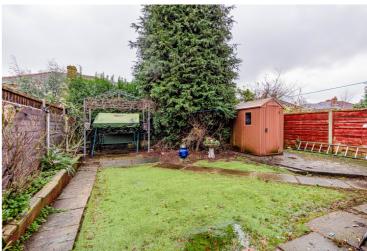

## Shawe Road, Urmston, M41 5DL

\*\*VIDEO TOUR\*\* - VITALSPACE ESTATE AGENTS are pleased to offer for sale this fantastic, extended bay fronted THREE BEDROOM semi-detached property tucked away on a quiet road just off Flixton Road. Offering a delightful outlook facing mature trees, this property is just a short walk from Flixton Girls School, both Urmston and Chassen Road train stations and Urmston town centre. Upon entering, a warm and welcoming entrance hallway can be found providing entry into a spacious 24ft through living dining room alongside an extended fitted kitchen. To the first floor, a shaped landing leads into three well proportioned bedrooms and a three piece bathroom. Externally, to the front of the property, a driveway provides excellent off road parking facilities whilst to the rear, a private enclosed mainly to lawn garden can be found with a paved patio area providing space for a table and chairs during those summer months. As mentioned, this desirable family home is located in the centre of Urmston ideally placed to enjoy the ever growing selection of amenities including local shops, bars, restaurants and serval highly regarded schools. Contact VitalSpace Estate Agents for further information or to arrange an internal inspection.

When was the property last rewired? No

Which way does the garden face? North facing rear garden

Are there any extensions and if so when were they built? Yes, kitchen

Reasons for sale of property? Downsizing