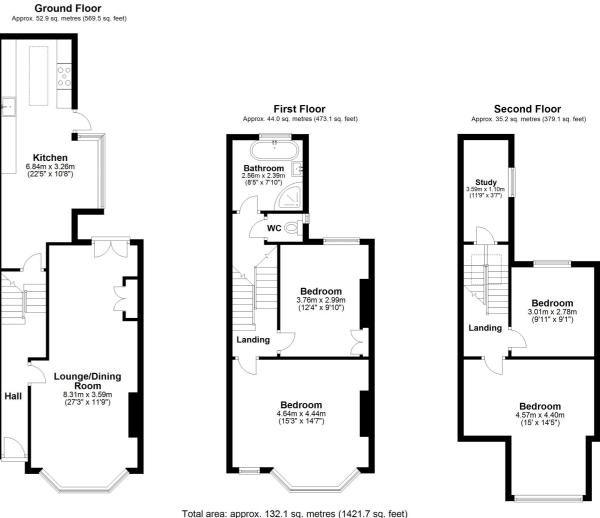

## £400,000 FREEHOLD

DRAFT DETAILS...FOR SALE WITH BURNAP + ABEL... Burnap + Abel are delighted to offer this large four bedroom terraced house situated a five minute walk from the mainline railway station. The property is in our opinion in good decorative order and the accommodation is separated over three floors. The property offers a large lounge/diner, kitchen/breakfast room, family bathroom, separate WC and four bedrooms. Additional benefits include central heating, sash windows and private rear garden. For your chance to view call sole agent Burnap and Abel now on 01303 258590. This property is being sold with no onward chain.

www.burnapandabel.co.uk

Email folkestone@burnapandabel.co.uk

Phone 01303 258590

www.burnapandabel.co.uk

**Entrance Hall** Lounge/Dining Room 27' 3" x 11' 9" (8.31m x 3.58m) Kitchen/Breakfast Room 22' 5" x 10' 8" (6.83m x 3.25m) **First Floor Landing Bedroom One** 15' 3" x 14' 7" (4.65m x 4.45m) **Bedroom Two** 12' 4" x 9' 10" (3.76m x 3.00m) Bathroom 8' 5" x 7' 10" (2.57m x 2.39m) W.C Second Floor Landing **Bedroom Three** 15' 0" x 14' 5" (4.57m x 4.39m) **Bedroom Four** 9' 11" x 9' 1" (3.02m x 2.77m) Study/Storage 11' 9" x 3' 7" (3.58m x 1.09m) **Rear Garden** 

list every attempt has been made to ensure the accuracy of the floor plan contained here, measurements of doors, windows, rooms and any other items are approximate and no responsibility is taken for any error, omission or mis-statement. This plan is for illustrative purposes only and should be used as such by any prospective purchaser. Plan produced using PlanUp.