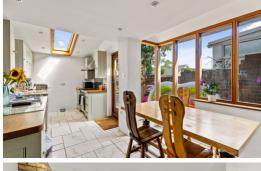

## £400,000 FREEHOLD

DRAFT DETAILS...FOR SALE WITH BURNAP + ABEL... Burnap + Abel are delighted to offer this large four bedroom terraced house situated a five minute walk from the mainline railway station. The property is in our opinion in good decorative order and the accommodation is separated over three floors. The property offers a large lounge/diner, kitchen/breakfast room, family bathroom, separate WC and four bedrooms. Additional benefits include central heating, sash windows and private rear garden. For your chance to view call sole agent Burnap and Abel now on 01303 258590. This property is being sold with no onward chain.

www.burnapandabel.co.uk

Email folkestone@burnapandabel.co.uk

Phone 01303 258590

www.burnapandabel.co.uk

**Entrance Hall** Lounge/Dining Room 27' 3" x 11' 9" (8.31m x 3.58m) Kitchen/Breakfast Room 22' 5" x 10' 8" (6.83m x 3.25m) **First Floor Landing Bedroom One** 15' 3" x 14' 7" (4.65m x 4.45m) **Bedroom Two** 12' 4" x 9' 10" (3.76m x 3.00m) Bathroom 8' 5" x 7' 10" (2.57m x 2.39m) W.C Second Floor Landing **Bedroom Three** 15' 0" x 14' 5" (4.57m x 4.39m) **Bedroom Four** 9' 11" x 9' 1" (3.02m x 2.77m) Study/Storage 11' 9" x 3' 7" (3.58m x 1.09m) **Rear Garden** 