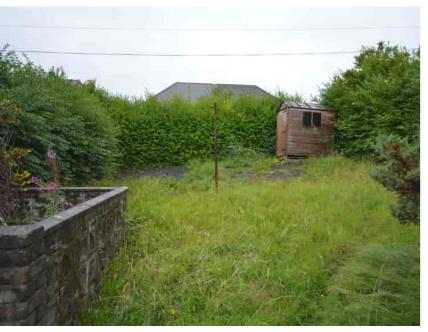

# External

Private laid to lawn gardens to the rear with on street parking available to the front.