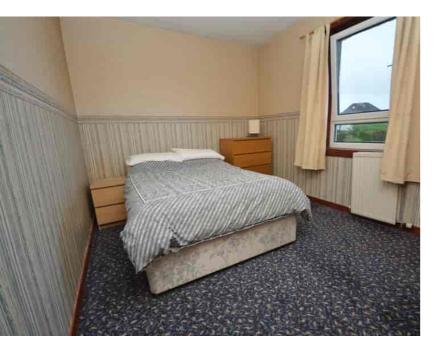

## Bedroom One

4.30m x 3.66m (14' 1" x 12' 0") Generous double bedroom offering soft rose pink décor, fitted carpet, storage cupboard, fitted wardrobes and tow double glazed windows to the front.

## Bedroom Two

 $3.98m \times 2.91m$  (13' 1" x 9' 7") Generous double bedroom offering blue décor, fitted carpet and double glazed window to the rear.