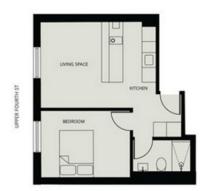

Stylish and contemporary one bedroom Apartment. Located within a conversion of a Regency style building into twenty four executive apartments ranging from studios, to one, two and three bedroom apartments, situated in the heart of Central Milton Keynes within a short walk of the mainline railway station, business and leisure sectors. The Paragon Building merges period styling with a contemporary interior and the development has been thoughtfully remodelled to provide outstanding luxury accommodation. All apartments feature high gloss 'Haecker' kitchens incorporating a range of integrated Neff appliances. The Bathroom consists of white sanitary ware with chrome fittings, large mirrors and vanity units. The flooring throughout will consist of high quality carpets, engineered wood and ceramic tiling. Internally all apartments have tailored designed lighting and integrated window blinds and come fully furnished. This is an ideal development for the busy professional. Call now and speak to one of our team members to register your interest.