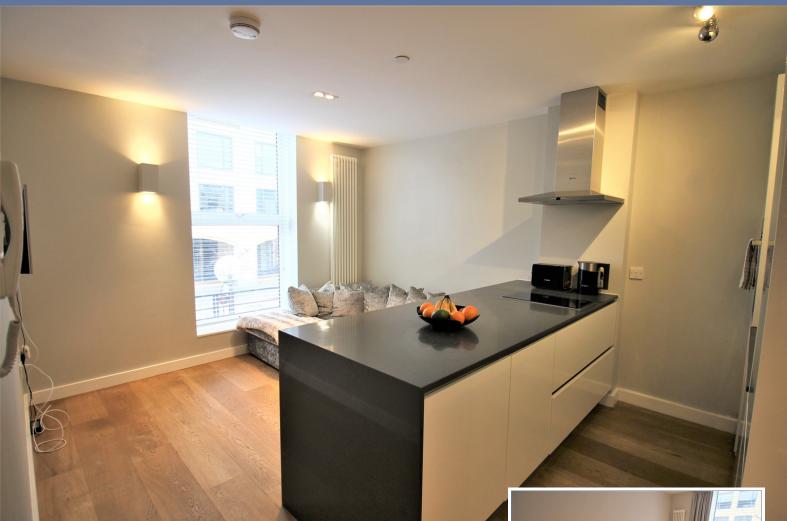

## £170,000 Leasehold

- Luxury Apartment
- Building Conversion
- One spacious double bedroom
- Stylish kitchen with integrated appliances
- Ideal for busy professionals
- Walk to main railway station
- EPC Rating

Stylish and contemporary one bedroom Apartment. Located within a conversion of a Regency style building into twenty four executive apartments ranging from studios, to one, two and three bedroom apartments, situated in the heart of Central Milton Keynes within a short walk of the mainline railway station, business and leisure sectors. The Paragon Building merges period styling with a contemporary interior and the development has been thoughtfully remodelled to provide outstanding luxury accommodation. All apartments feature high gloss 'Haecker' kitchens incorporating a range of integrated Neff appliances. The Bathroom consists of white sanitary ware with chrome fittings, large mirrors and vanity units. The flooring throughout will consist of high quality carpets, engineered wood and ceramic tiling. Internally all apartments have tailored designed lighting and integrated window blinds and come fully furnished. This is an ideal development for the busy professional. Call now and speak to one of our team members to register your interest.