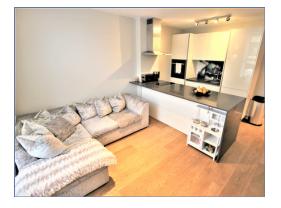

## £170,000 Leasehold

- Luxury Apartment
- Building Conversion
- One spacious double bedroom
- Stylish kitchen with integrated appliances
- Ideal for busy professionals
- Walk to main railway station
- EPC Rating

Stylish and contemporary one bedroom Apartment. Located within a conversion of a Regency style building into twenty four executive apartments ranging from studios, to one, two and three bedroom apartments, situated in the heart of Central Milton Keynes within a short walk of the mainline railway station, business and leisure sectors. The Paragon Building merges period styling with a contemporary interior and the development has been thoughtfully remodelled to provide outstanding luxury accommodation. All apartments feature high gloss 'Haecker' kitchens incorporating a range of integrated Neff appliances. The Bathroom consists of white sanitary ware with chrome fittings, large mirrors and vanity units. The flooring throughout will consist of high quality carpets, engineered wood and ceramic tiling. Internally all apartments have tailored designed lighting and integrated window blinds and come fully furnished. This is an ideal development for the busy professional. Call now and speak to one of our team members to register your interest.