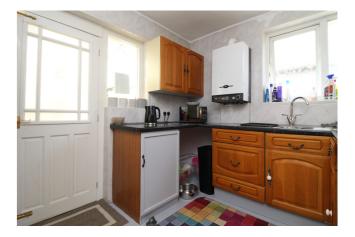

#### Kitchen

Fitted kitchen comprising range of matching wall and base units, stainless steel sink and drainer unit, space for double oven, gas combination boiler.