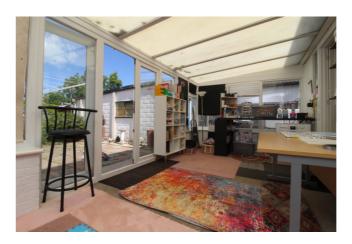

#### Conservatory

9' 1" x 17' 8" (2.77m x 5.38m) Double glazed surround, doors to garden, radiator, space and plumbing for washing machine and fridge/freezer.