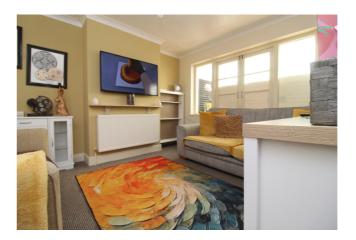

#### Lounge

11' 11" x 12' 7" (3.63m x 3.84m) Double glazed doors leading to conservatory, radiator.