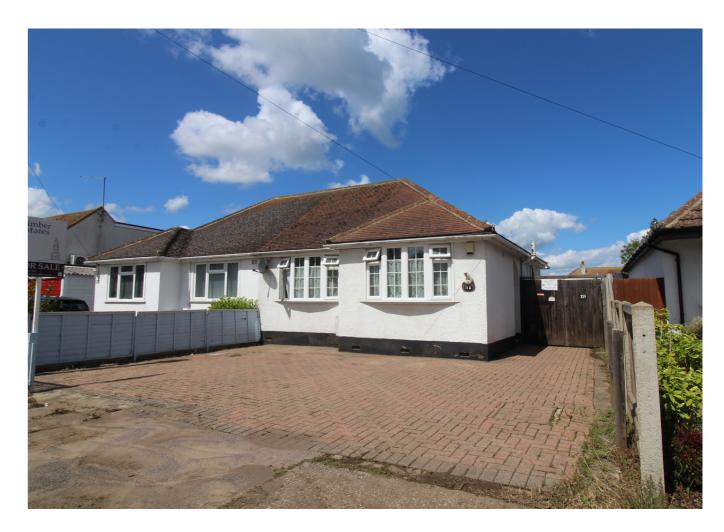

## £285,000 Freehold

This two bedroom semi detached bungalow is situated in the popular residential area of Greenhill, close to local shops, bus routes, motorway links, Herne Bay High School and local primary school. The property is set back from the road and offers nicely laid out accommodation comprising entrance hall, two bedrooms, bathroom, kitchen, lounge plus a large conservatory to the rear creating further storage space. Outside is a decent size rear garden offering a westerly aspect, mainly laid to lawn with a garden shed. The property also benefits from a large frontage with plenty space for parking and a garage.

#### Front Garden and Driveway

Block paved driveway with space for several cars.

#### **Detached Garage**

Double doors to front.