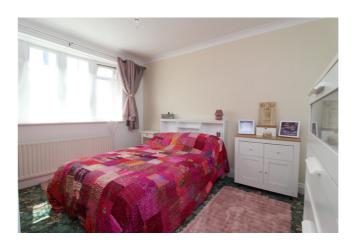

#### **Bedroom One**

12' 10" x 10' 9" (3.91m x 3.28m) Double glazed window front, radiator.

#### **Bedroom Two**

10' 2" x 9' 0" (3.10m x 2.74m) Double glazed window front, radiator.