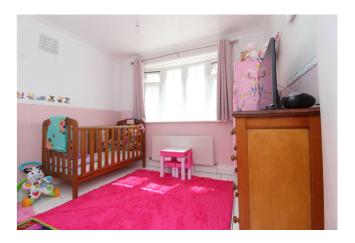

#### **Bedroom One**

12' 10" x 10' 9" (3.91m x 3.28m) Double glazed window front, radiator.

#### **Bedroom Two**

10' 2" x 9' 0" (3.10m x 2.74m) Double glazed window front, radiator.