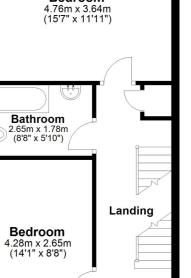

### First Floor Landing

#### Bathroom

8' 8" x 5' 10" (2.64m x 1.78m)

#### **Bedroom Four**

14' 1" x 8' 8" (4.29m x 2.64m)