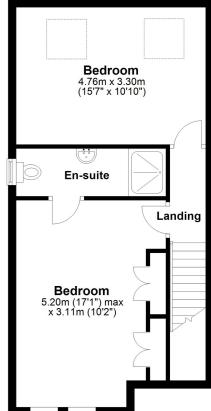

### Second Floor Landing

### **Bedroom One**

17' 1" x 10' 2" (5.21m x 3.10m)

### **En-Suite**