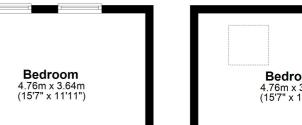

### **Bedroom Three**

15' 7"  $\times$  11' 11" (4.75m  $\times$  3.63m) Please note this room currently has a divider creating 2 rooms for children. The current vendors are willing to remove the wall and make good again if any purchaser wishes them to do so.

#### **Bedroom Two**

15' 7" x 10' 10" (4.75m x 3.30m)