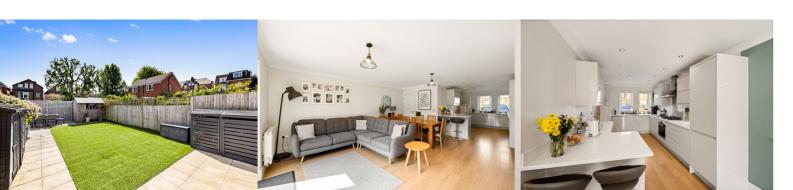

### Lounge/Dining Room

17' 7" x 15' 7" (5.36m x 4.75m)

#### Kitchen

15' 0" x 9' 1" (4.57m x 2.77m)

W.C

#### Rear Garden