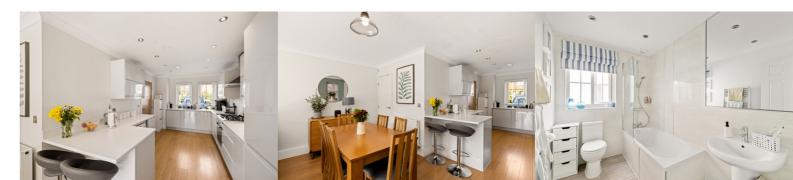

#### Kitchen

15' 0" x 9' 1" (4.57m x 2.77m)

W.C

#### Bathroom

8' 8" x 5' 10" (2.64m x 1.78m)