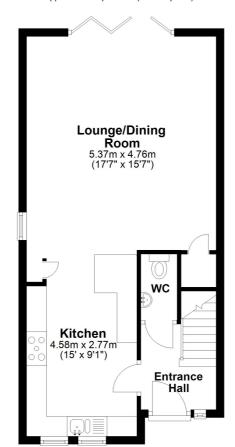

### **Entrance Hall**

### Lounge/Dining Room

17' 7" x 15' 7" (5.36m x 4.75m)

#### Kitchen

15' 0" x 9' 1" (4.57m x 2.77m)

W.C

## Ground Floor

Approx. 46.5 sq. metres (500.6 sq. feet)