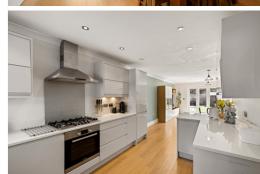

rings with friends and family, while the well-equipped kitchen is a culinary enthusiast's dream. The ground floor also features a convenient W.C for added convenience. Upstairs, you will find a luxurious family bathroom and four generously sized double bedrooms, including an en-suite shower room for added privacy and comfort. Outside, the beautifully landscaped garden offers a peaceful retreat after a long day. With off road parking to the front and being located just a short walk from Folkestone Central & West Train Stations, this home is perfectly situated for commuters and families alike. The property is also located within the catchment area of Sandgate Primary School. Don't miss out on your chance to make this house your forever home in Ravenlea Road – schedule your viewing today!





### **Entrance Hall**

### Lounge/Dining Room

17' 7" x 15' 7" (5.36m x 4.75m)

#### Kitchen

15' 0" x 9' 1" (4.57m x 2.77m)

W.C

### First Floor Landing

### **Bedroom Three**

15' 7"  $\times$  11' 11" (4.75m  $\times$  3.63m) Please note this room currently has a divider creating 2 rooms for children. The current vendors are willing to remove the wall and make good again if any purchaser wishes them to do so.

#### Bathroom

8' 8" x 5' 10" (2.64m x 1.78m)

#### **Bedroom Four**

14' 1" x 8' 8" (4.29m x 2.64m)

### Second Floor Landing

### **Bedroom One**

17' 1" x 10' 2" (5.21m x 3.10m)

### **En-Suite**

#### **Bedroom Two**

15' 7" x 10' 10" (4.75m x 3.30m)

### Off Road Parking

#### Rear Garden

## Ground Floor

Approx. 46.5 sq. metres (500.6 sq. feet)



## First Floor

Approx.