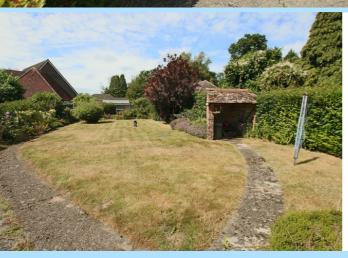

Outside, to the front is an expansive lawn, driveway parking, detached garage and access to the rear garden. The garden is mainly laid to lawn with a variety of mature shrubs and flowering plants, greenhouse, shed, patio area and plenty of space for all the family to enjoy. There is great potential to extend subject to planning permission and the property is ideally located for East Grinstead mainline railway station, popular primary and secondary schools and great motorway links.

### Front Garden

Driveway

Garage

Rear Garden

NEAREST RAILWAY STATIONS
East Grinstead Station
0.9 miles
Dormans Station
1.7 miles
Lingfield Station
2 8 miles