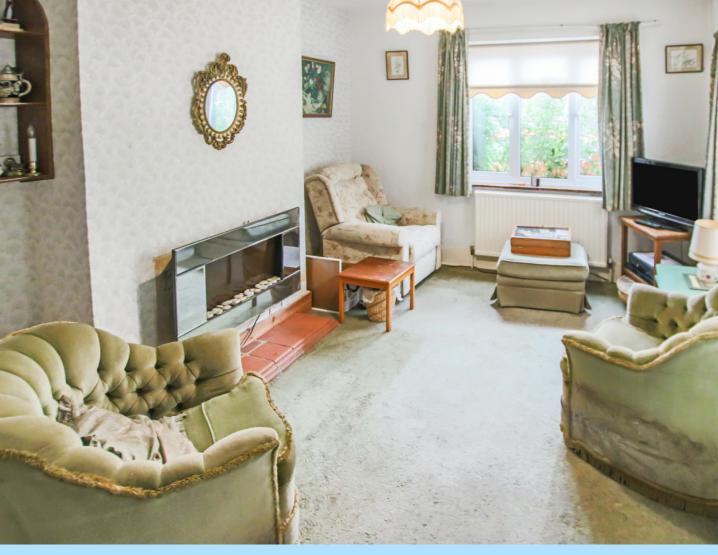

The ground floor accommodation consists of reception hall with stairs to first floor landing, storage cupboard and a door to the dining room. The dining room has a box bay window to the front aspect providing plenty of light and lots of room for dining room furniture. The living room is set behind the dining room and has a fireplace, double aspect windows to the side and rear which provides plenty of light, understairs storage cupboard and a door to the kitchen. The kitchen is fitted with base level units with an area of work surfaces, inset sink / drainer, space for kitchen appliances, window to the side aspect and a door leading onto the garden. Set to the rear of the property is a downstairs bathroom.

### Lounge

16' 5" x 10' 0" (5.00m x 3.05m)