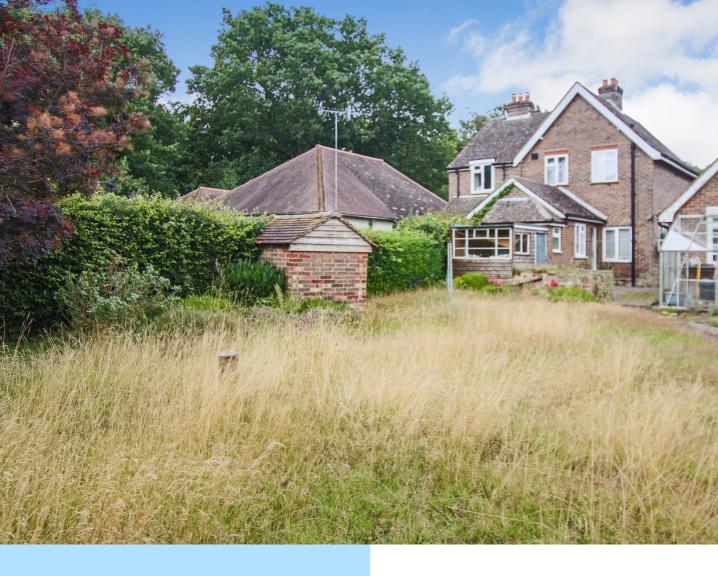

Outside, to the front is an expansive lawn, driveway parking, detached garage and access to the rear garden. The garden is mainly laid to lawn with a variety of mature shrubs and flowering plants, greenhouse, shed, patio area and plenty of space for all the family to enjoy. There is great potential to extend subject to planning permission and the property is ideally located for East Grinstead mainline railway station, popular primary and secondary schools and great motorway links.

### Front Garden

Driveway

Garage

Rear Garden

NEAREST RAILWAY STATIONS
East Grinstead Station
0.9 miles
Dormans Station
1.7 miles
Lingfield Station
2 8 miles