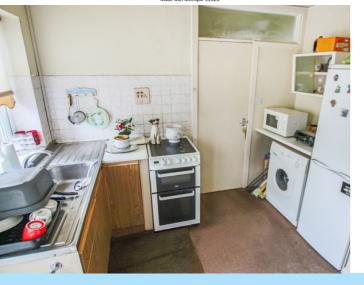

The ground floor accommodation consists of reception hall with stairs to first floor landing, storage cupboard and a door to the dining room. The dining room has a box bay window to the front aspect providing plenty of light and lots of room for dining room furniture. The living room is set behind the dining room and has a fireplace, double aspect windows to the side and rear which provides plenty of light, understairs storage cupboard and a door to the kitchen. The kitchen is fitted with base level units with an area of work surfaces, inset sink / drainer, space for kitchen appliances, window to the side aspect and a door leading onto the garden. Set to the rear of the property is a downstairs bathroom.

### Kitchen

10' 0" x 8' 6" (3.05m x 2.59m)