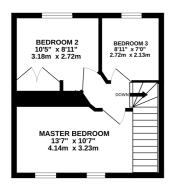

### 1ST FLOOR

### Master Bedroom

13' 7" x 10' 7" (4.14m x 3.23m)

### Bedroom 2

10' 5" x 8' 11" (3.17m x 2.72m)

### Bedroom 3

8' 11" x 7' 0" (2.72m x 2.13m)