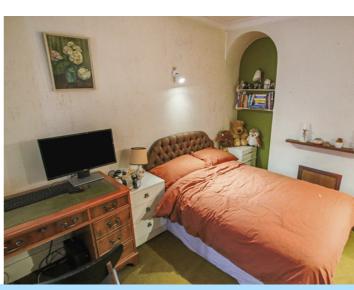

The first floor accommodation consists of three good sized bedrooms of which bedroom two and bedroom three enjoy an outlook over the large rear garden and bedroom one enjoys an outlook over the front garden.

### Master Bedroom

13' 7" x 10' 7" (4.14m x 3.23m)

### Bedroom 2

10' 5" x 8' 11" (3.17m x 2.72m)

### Bedroom 3

8' 11" x 7' 0" (2.72m x 2.13m)