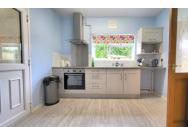

# **KITCHEN**

10' 4" x 10' 3" (max)(3.15m x 3.12m) (approx) Fitted with a range of base and eye level units with work surfaces over, stainless steel sink unit with mixer tap over, integrated oven, hob with extractor fan over. Window to rear and door to side.