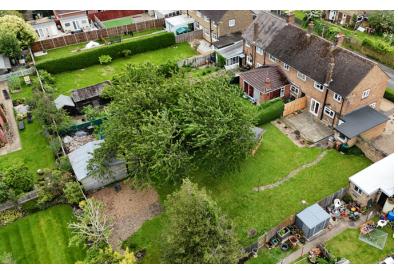

## **OUTSIDE**

The front of the property has off road parking. The rear of the property has fencing and is mainly laid to lawn.