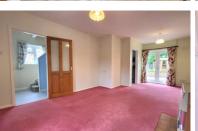

## **LOUNGE DINER**

7' 9" (min) (2.36m) 11' 9" (max) x 21'3" (3.58m x 6.48m) (approx) Window to front, French doors to rear and radiator.