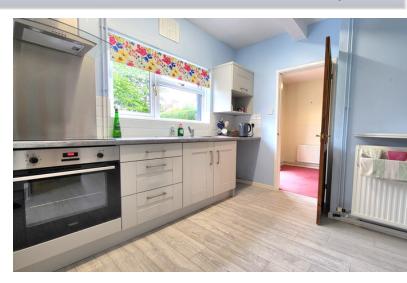

# **KITCHEN**

10' 4" x 10' 3" (max)(3.15m x 3.12m) (approx) Fitted with a range of base and eye level units with work surfaces over, stainless steel sink unit with mixer tap over, integrated oven, hob with extractor fan over. Window to rear and door to side.