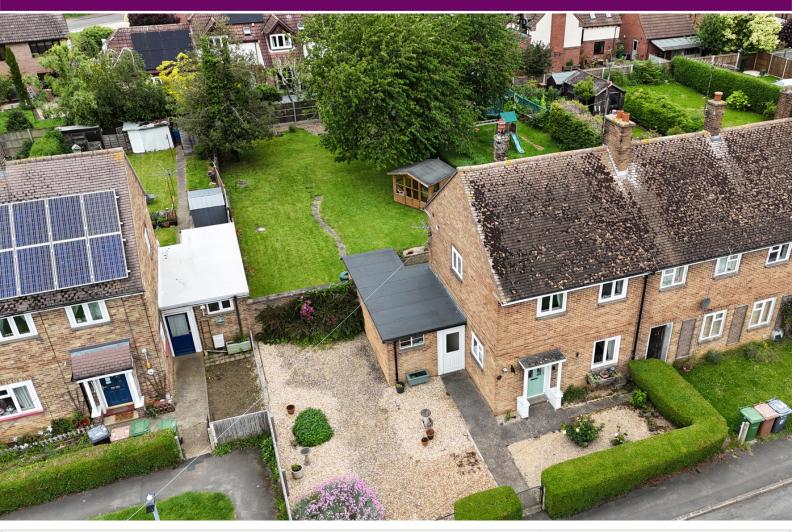

# 16 Scotts Road, Glinton PE6 7LX

£240,000

\*\*\* GREAT POTENTIAL SUBJECT TO APPROVED PLANNING \*\*\* "Located in the popular village of Glinton, this 2 bedroom end of terrace home has masses of potential. Currently featuring 2 double bedrooms, wet room, lounge/diner, kitchen, entrance hall, WC, 2 store areas, parking and a large garden. Viewings are essential to appreciate the extensive garden and spacious bedrooms this home has to offer. EPC Currently Unavailable/Council Tax Band - A".

## **OUTSIDE**

The front of the property has off road parking. The rear of the property has fencing and is mainly laid to lawn.