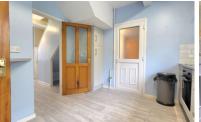

## **ENTRANCE**

Door to front, window to side and stairs to first floor.

# **INNER HALL**

Door to rear.