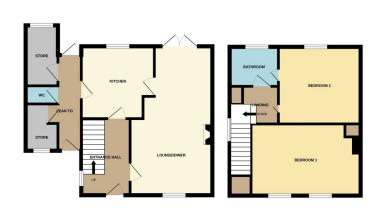

## **ENTRANCE**

Door to front, window to side and stairs to first floor.

# **KITCHEN**

10' 4" x 10' 3" (max)(3.15m x 3.12m) (approx) Fitted with a range of base and eye level units with work surfaces over, stainless steel sink unit with mixer tap over, integrated oven, hob with extractor fan over. Window to rear and door to side.

## **LOUNGE DINER**

7' 9" (min) (2.36m) 11' 9" (max) x 21'3" (3.58m x 6.48m) (approx) Window to front, French doors to rear and radiator.

# **INNER HALL**

Door to rear.

## **STORAGE**

L - Shape. Window to front.

Fitted with a one piece suite

# **STORE**

Window to rear

# FIRST FLOOR LANDING

Window to side and cupboard.

# **BEDROOM 1**

12' 3"(min) 15' 5" (max) (3.73m x 4.70m) x 10' 4" (3.15m) (approx) Two windows to front, cupboard and radiator.

# **BEDROOM 2**

11' 3" x 10' 5" (3.43m x 3.17m) (approx) Window to rear and radiator.

# SHOWER / WET ROOM

Fitted with a three piece suite low level W/C, wash hand basin, walk in shower and radiator. Window to rear.

# **AGENT NOTES**

The floorplan is for illustrative purposes only. Fixtures and fittings do not represent the current state of the property. Not to scale and is meant as a guide only.