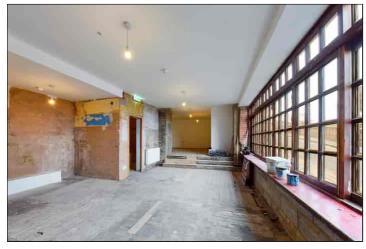

### Service Area One

5.680m x 5.460m (18' 8" x 17' 11") maximum. With feature fold back windows providing views across Ramsgate's Royal Harbour. Service cupboard. Two radiators. Door leading to landing and stairs to lower ground floor level. Three steps up to: