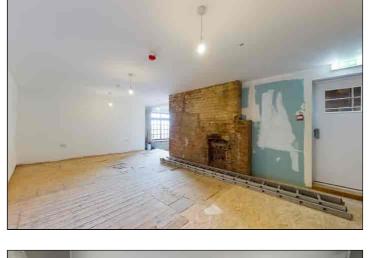

## **Entrance**

Entrance via corner door leading into ground floor level.

### Service Area One

5.680m x 5.460m (18' 8" x 17' 11") maximum. With feature fold back windows providing views across Ramsgate's Royal Harbour. Service cupboard. Two radiators. Door leading to landing and stairs to lower ground floor level. Three steps up to: