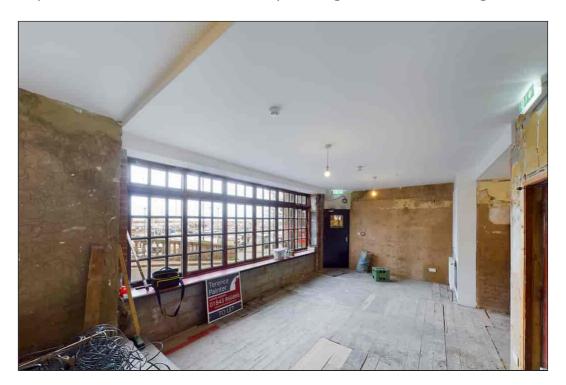

### Service Area One

5.680m x 5.460m (18' 8" x 17' 11") maximum. With feature fold back windows providing views across Ramsgate's Royal Harbour. Service cupboard. Two radiators. Door leading to landing and stairs to lower ground floor level. Three steps up to: