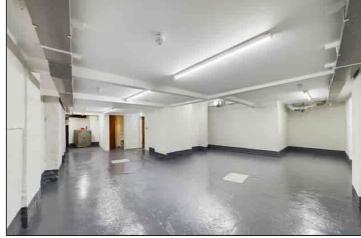

#### **Lower Ground Floor Area**

12.000m x 8.890m (39' 4" x 29' 2") maximum. Spacious open plan L-shaped area with concrete screed floor. suitable for subdivision into store rooms and kitchen. Goods delivery hatch with access from pavement above.