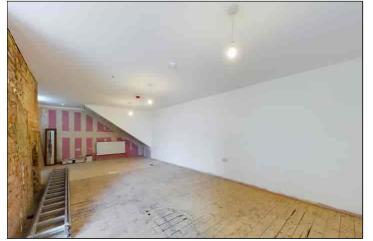

### Service Area One

5.680m x 5.460m (18' 8" x 17' 11") maximum. With feature fold back windows providing views across Ramsgate's Royal Harbour. Service cupboard. Two radiators. Door leading to landing and stairs to lower ground floor level. Three steps up to:

## Service Area Two

7.660m x 3710m (25' 2" x 12171' 11") With door leading out to rear service yard. Radiator.