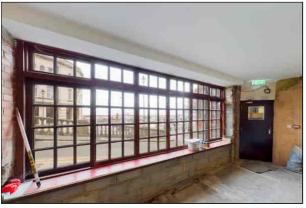

### Service Area One

5.680m x 5.460m (18' 8" x 17' 11") maximum. With feature fold back windows providing views across Ramsgate's Royal Harbour. Service cupboard. Two radiators. Door leading to landing and stairs to lower ground floor level. Three steps up to: