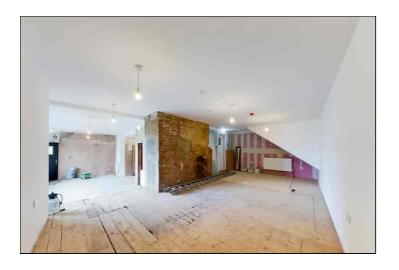

### Service Area One

5.680m x 5.460m (18' 8" x 17' 11") maximum. With feature fold back windows providing views across Ramsgate's Royal Harbour. Service cupboard. Two radiators. Door leading to landing and stairs to lower ground floor level. Three steps up to:

## Service Area Two

7.660m x 3710m (25' 2" x 12171' 11") With door leading out to rear service yard. Radiator.