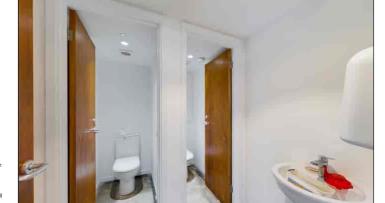

## W.C.s

1.650m x 1.070m (5' 5" x 3' 6") Washroom with radiator and wash basin. Two separate w.c.s one with cupboard housing gas fired boiler.