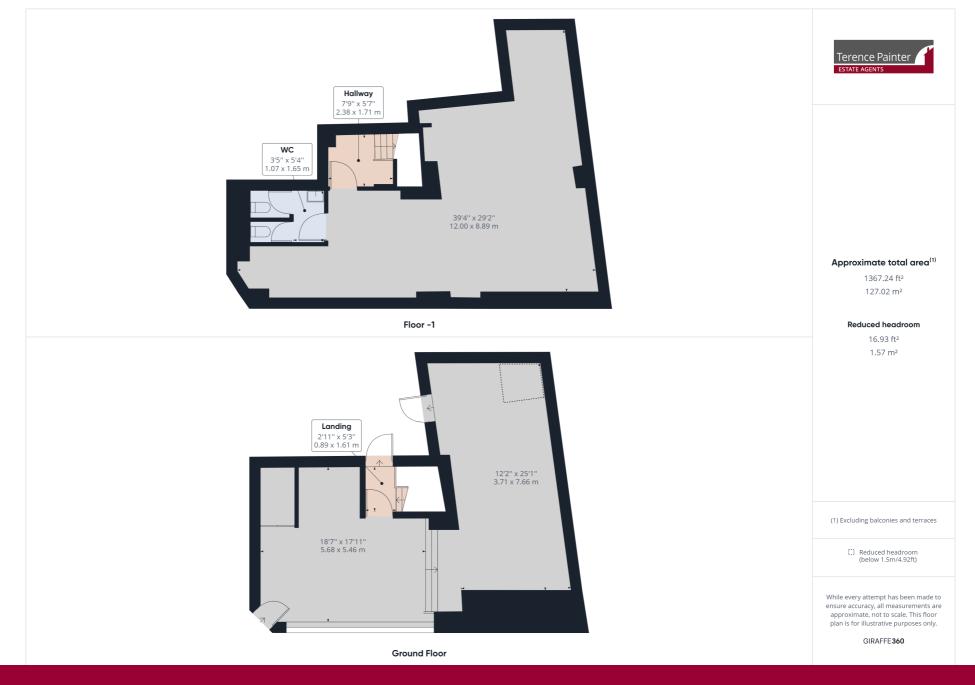

### Service Area One

5.680m x 5.460m (18' 8" x 17' 11") maximum. With feature fold back windows providing views across Ramsgate's Royal Harbour. Service cupboard. Two radiators. Door leading to landing and stairs to lower ground floor level. Three steps up to:

## Service Area Two

7.660m x 3710m (25' 2" x 12171' 11") With door leading out to rear service yard. Radiator.

# Landing

1.610m x 0.89m (5' 3" x 2' 11") Exposed brick wall. Stairs leading down to lower ground floor level.

# **Lower Ground Floor Hallway**

2.380m x 1.710m (7' 10" x 5' 7") Door leading into main lower ground floor area. Radiator.

2-4 Albion Hill, Ramsgate, Kent. CT118HG.

To let per annum, plus VAT £25,000

#### **Lower Ground Floor Area**

12.000m x 8.890m (39' 4" x 29' 2") maximum. Spacious open plan L-shaped area with concrete screed floor. suitable for subdivision into store rooms and kitchen. Goods delivery hatch with access from pavement above.

## W.C.s

1.650m x 1.070m (5' 5" x 3' 6") Washroom with radiator and wash basin. Two separate w.c.s one with cupboard housing gas fired boiler.