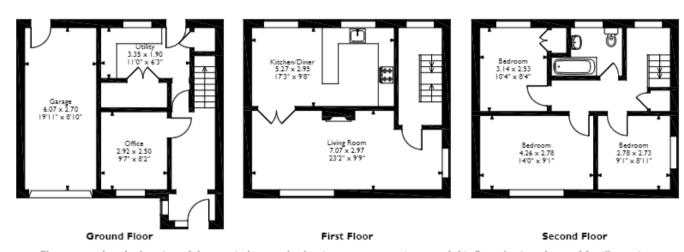

## Mellanby Crescent, Newton Aycliffe Approximate Gross Internal Area 131 Sq M/1410 Sq Ft

Please note that the location of doors, windows and other items are approximate and this floorplan is to be used for illustrative purposes only. Unauthorized reproduction is prohibited.