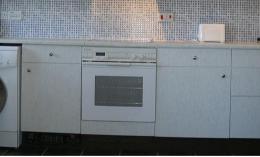

## Kitchen

Fitted with a range of wall mounted and base storage units, integrate electric oven and hob, extractor over, space and plumbing for washing machine, space for upright fridge freezer and window to front.