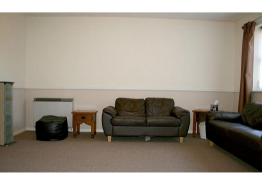

## **Living Room**

Fitted carpet, two electric heaters, window to front and open archway into kitchen.