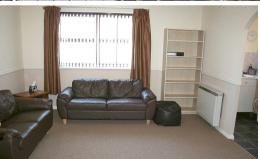

## **Living Room**

Fitted carpet, two electric heaters, window to front and open archway into kitchen.