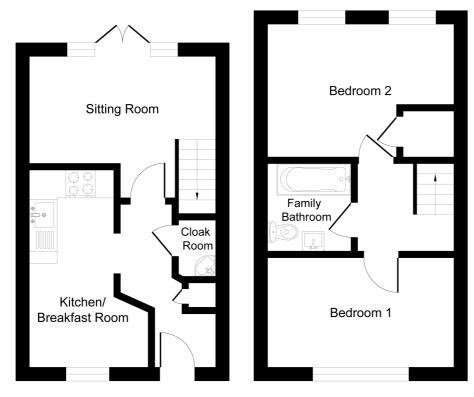

The property is ideally located for the A421/A6 and then on to A1 & M1. Amenities are schooling is within easy access.

Entering the property into the hallway which has a handy built in cupboard. Cloakroom comprising of W.C and wash hand basin. Kitchen /Diner 14'2 x 6'2, is fitted with a good range of units, built in oven & hob with extractor hood over, space & plumbing for washing machine, space for fridge freezer. Space for dining table and chairs. Sitting room 13'5 x 10'4 with stairs to first floor and French doors to rear garden. On the first floor, landing with access to loft. Bedroom one 13' max x 9'7, built in cupboard housing boiler and hot water tank. Bedroom two 13'2 x 7'10. Bathroom fitted with white suite, bath with fitted shower, W.C, wash hand basin. On the outside. Front garden, laid to stones. Rear garden, part paved area with remainder laid to lawn. Two parking spaces near the front of the property.

## Approximate Gross Internal Area 617 sq ft - 57 sq m

Although every attempt has been made to ensure accuracy, all measurements are approximate.

This floorplan is for illustrative purposes only and not to scale.