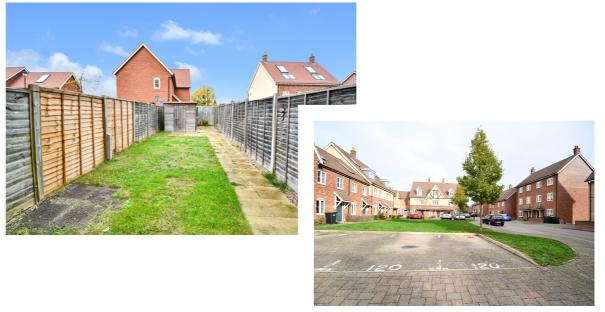

## £280,000

Waldens are pleased to offer for sale, this nicely presented two bedroom terraced property positioned on the popular 'Bedford Meadows Development' on the edge of Kempston . Being sold with no onward chain and having the benefit of two parking spaces, cloakroom, sitting room, kitchen/diner, two proportional sized bedrooms and generous sized rear garden.

- Well presented 2 Bedroom terraced property
- No chain
- Cloakroom
- Kitchen/diner
- Two bedrooms
- Bathroom
- Good size enclosed rear garden
- Two parking Spaces
- Sitting room
  - Council Tax Band C
  - Energy Efficiency Rating C

The property is ideally located for the A421/A6 and then on to A1 & M1. Amenities are schooling is within easy access.

Entering the property into the hallway which has a handy built in cupboard. Cloakroom comprising of W.C and wash hand basin. Kitchen /Diner 14'2 x 6'2, is fitted with a good range of units, built in oven & hob with extractor hood over, space & plumbing for washing machine, space for fridge freezer. Space for dining table and chairs. Sitting room 13'5 x 10'4 with stairs to first floor and French doors to rear garden. On the first floor, landing with access to loft. Bedroom one 13' max x 9'7, built in cupboard housing boiler and hot water tank. Bedroom two 13'2 x 7'10. Bathroom fitted with white suite, bath with fitted shower, W.C, wash hand basin. On the outside. Front garden, laid to stones. Rear garden, part paved area with remainder laid to lawn. Two parking spaces near the front of the property.