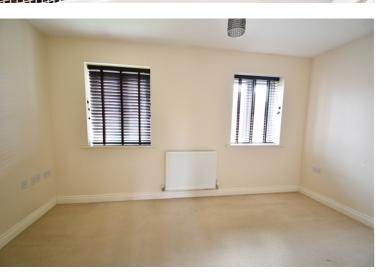

The property is ideally located for the A421/A6 and then on to A1 & M1. Amenities are schooling is within easy access.

Entering the property into the hallway which has a handy built in cupboard. Cloakroom comprising of W.C and wash hand basin. Kitchen /Diner 14'2 x 6'2, is fitted with a good range of units, built in oven & hob with extractor hood over, space & plumbing for washing machine, space for fridge freezer. Space for dining table and chairs. Sitting room 13'5 x 10'4 with stairs to first floor and French doors to rear garden. On the first floor, landing with access to loft. Bedroom one 13' max x 9'7, built in cupboard housing boiler and hot water tank. Bedroom two 13'2 x 7'10. Bathroom fitted with white suite, bath with fitted shower, W.C, wash hand basin. On the outside. Front garden, laid to stones. Rear garden, part paved area with remainder laid to lawn. Two parking spaces near the front of the property.