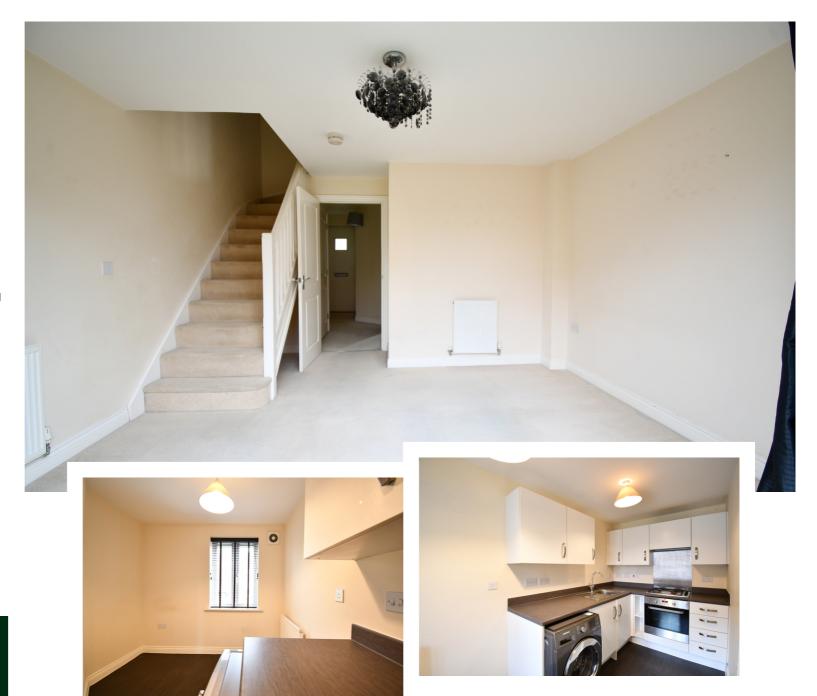

The property is ideally located for the A421/A6 and then on to A1 & M1. Amenities are schooling is within easy access.

Entering the property into the hallway which has a handy built in cupboard. Cloakroom comprising of W.C and wash hand basin. Kitchen /Diner 14'2 x 6'2, is fitted with a good range of units, built in oven & hob with extractor hood over, space & plumbing for washing machine, space for fridge freezer. Space for dining table and chairs. Sitting room 13'5 x 10'4 with stairs to first floor and French doors to rear garden. On the first floor, landing with access to loft. Bedroom one 13' max x 9'7, built in cupboard housing boiler and hot water tank. Bedroom two 13'2 x 7'10. Bathroom fitted with white suite, bath with fitted shower, W.C, wash hand basin. On the outside. Front garden, laid to stones. Rear garden, part paved area with remainder laid to lawn. Two parking spaces near the front of the property.