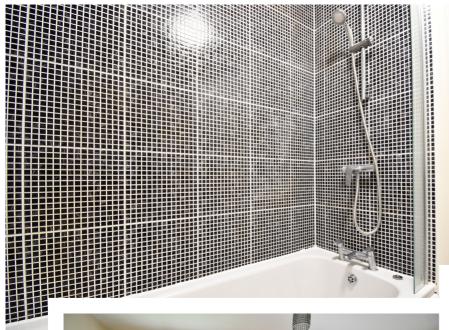

The property is ideally located for the A421/A6 and then on to A1 & M1. Amenities are schooling is within easy access.

Entering the property into the hallway which has a handy built in cupboard. Cloakroom comprising of W.C and wash hand basin. Kitchen /Diner 14'2 x 6'2, is fitted with a good range of units, built in oven & hob with extractor hood over, space & plumbing for washing machine, space for fridge freezer. Space for dining table and chairs. Sitting room 13'5 x 10'4 with stairs to first floor and French doors to rear garden. On the first floor, landing with access to loft. Bedroom one 13' max x 9'7, built in cupboard housing boiler and hot water tank. Bedroom two 13'2 x 7'10. Bathroom fitted with white suite, bath with fitted shower, W.C, wash hand basin. On the outside. Front garden, laid to stones. Rear garden, part paved area with remainder laid to lawn. Two parking spaces near the front of the property.