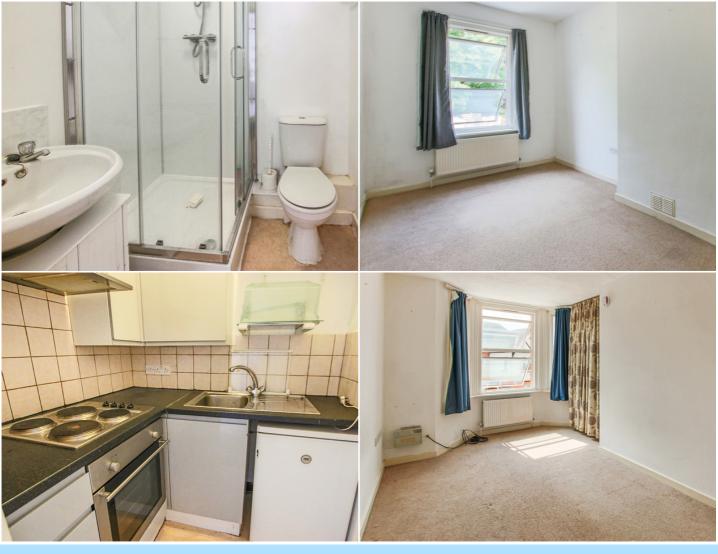

The accommodation consist of front door into communal entrance with stairs leading to

the first floor and front door into the entrance hall. The lounge is situated to the front aspect with bay window. The kitchen is accessed by the entrance hall and has base level units, sink with drainer, integrated over, electric hob with extractor hood above and space for fridge/freezer. The bedroom is situated to the rear of the property with window and access to the shower room which has been fitted with shower cubicle. wash hand basin and low level W.C.