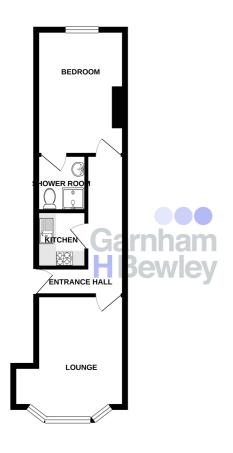

## Accommodation

First Floor

Entrance Hall

Lounge 12' 6" x 8' 4" (3.81m x 2.54m)

**Kitchen** 5' 7" x 5' (1.70m x 1.52m)

**Bedroom** 12' 5" x 9' (3.78m x 2.74m)

Shower Room 5' 7" x 5' (1.70m x 1.52m)

GROUND FLOOR 349 sq.ft. (32.4 sq.m.) approx

TOTAL FLOOR AFEE. 3249 sq.ft, (324 sq.m.) approx. We have water the base made in environment to the backnary of the forgetion contained by the mean section and the approxement of address water them are approached and the approxement. The plan is not interactive pages early and should be used as use by any prospective purchase. The section is mean setting of efficiency can be given. The section of the sectio