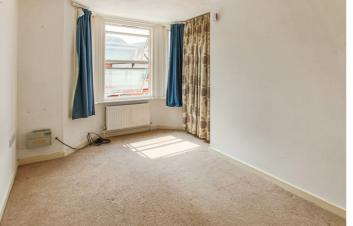

The accommodation consist of front door into communal entrance with stairs leading to

the first floor and front door into the entrance hall. The lounge is situated to the front aspect with bay window. The kitchen is accessed by the entrance hall and has base level units, sink with drainer, integrated over, electric hob with extractor hood above and space for fridge/freezer. The bedroom is situated to the rear of the property with window and access to the shower room which has been fitted with shower cubicle. wash hand basin and low level W.C.

## Accommodation

First Floor

Entrance Hall

Lounge 12' 6" x 8' 4" (3.81m x 2.54m)

**Kitchen** 5' 7" x 5' (1.70m x 1.52m)

**Bedroom** 12' 5" x 9' (3.78m x 2.74m)

Shower Room 5' 7" x 5' (1.70m x 1.52m)

GROUND FLOOR 349 sq.ft. (32.4 sq.m.) approx