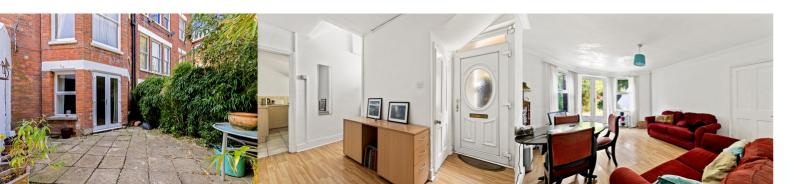

#### **En-Suite**

8' 1" x 7' 11" (2.46m x 2.41m)

#### Bedroom

20' 4" x 14' 6" (6.20m x 4.42m)

### Rear Garden

A large rear garden with patio leading to a large lawn area. Please not that the garden does require some TLC.