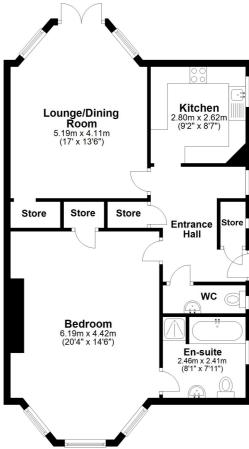

### £180,000 LEASEHOLD

FOR SALE WITH BURNAP + ABEL... Welcome to this charming 1 bed period apartment situated on Earls Avenue in the heart of Folkestone. Location is key with this apartment, offering Folkestone Central Station, The Town Centre, The Leas Promenade and Folkestone Beach, all just a short walk away. Boasting a large private rear garden, this home is perfect for those seeking a peaceful retreat in a bustling town. The spacious lounge is perfect for entertaining guests or simply relaxing after a long day, while the well-equipped kitchen and bathroom provide all the comforts of modern living. The large bedroom offers plenty of space for rest and relaxation. With a newly extended lease to 144 years, this property is not only beautiful but also a sound investment. Don't miss out on the opportunity to make this private garden oasis your own! Offered with NO ONWARD CHAIN.

### Lounge/Dining Room

17' 0" x 13' 6" (5.18m x 4.11m)