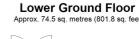

#### **Entrance Hall**

### Lounge/Dining Room

17' 0" x 13' 6" (5.18m x 4.11m)

### Kitchen

9' 2" x 8' 7" (2.79m x 2.62m)

W.C

#### Bedroom

20' 4" x 14' 6" (6.20m x 4.42m)

#### **En-Suite**

8' 1" x 7' 11" (2.46m x 2.41m)

Total area: approx. 74.5 sq. metres (801.8 sq. feet)

Whilst every attempt has been made to ensure the accuracy of the floor plan contained here, measurements of doors, windows, rooms and any other items are approximate and no responsibility is taken for any error, omission or mis-statement. This plan is for illustrative purposes only and should be used as such by any prospective purchaser.