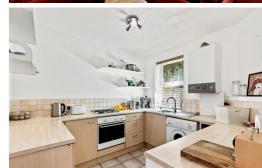

rtment situated on Earls Avenue in the heart of Folkestone. Location is key with this apartment, offering Folkestone Central Station, The Town Centre, The Leas Promenade and Folkestone Beach, all just a short walk away. Boasting a large private rear garden, this home is perfect for those seeking a peaceful retreat in a bustling town. The spacious lounge is perfect for entertaining guests or simply relaxing after a long day, while the well-equipped kitchen and bathroom provide all the comforts of modern living. The large bedroom offers plenty of space for rest and relaxation. With a newly extended lease to 144 years, this property is not only beautiful but also a sound investment. Don't miss out on the opportunity to make this private garden oasis your own! Offered with NO ONWARD CHAIN.





#### **Entrance Hall**

### Lounge/Dining Room

17' 0" x 13' 6" (5.18m x 4.11m)

### Kitchen

9' 2" x 8' 7" (2.79m x 2.62m)

W.C

#### Bedroom

20' 4" x 14' 6" (6.20m x 4.42m)

#### **En-Suite**

8' 1" x 7' 11" (2.46m x 2.41m)

### Rear Garden

A large rear garden with patio leading to a large lawn area. Please not that the garden does require some TLC.

# Lease + Charges

We understand the property will come with a new 144 year lease.

The ground rent is a peppercorn £1 per annum.

The service charges for 2024 are £1310 per annum.

## Notice to all potential buyers

We have been informed that the property has previously had a Japanese Knotweed plant in the garden. The owner has had this treated and it is still in the cycle of a treatment plan. This is paid for and documented.





Total