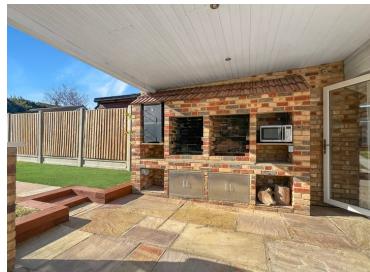

### Generous Rear Garden With Outside Kitchen

Fully Insulated Studio/Outbuilding

22' 4" x 12' 2" (6.81m x 3.71m)

Resin Driveway To The Front Of The Dwelling