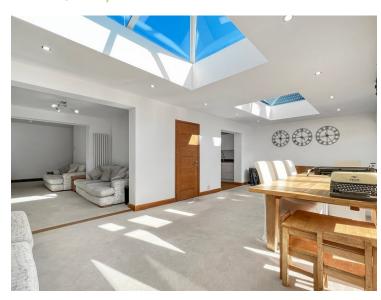

### Lounge

21' 2" x 10' 3" (6.45m x 3.12m)

### Kitchen

21' 5" x 10' 7" (6.53m x 3.23m)

### **Sunroom/Family Room**

Bathroom

**Shower Room** 