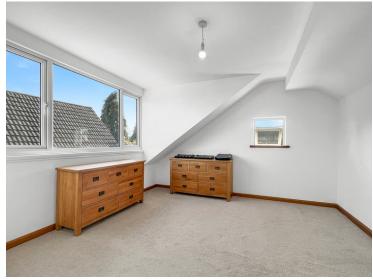

### **Bedroom One**

11'0" x 8'4" (3.35m x 2.54m)

### **Bedroom Two**

10'9" x 11'0" (3.28m x 3.35m)

#### **Bedroom Three**

11'2" x 11'8" (3.40m x 3.56m)

### **Bedroom Four**

12'1" x 11'9" (3.68m x 3.58m)