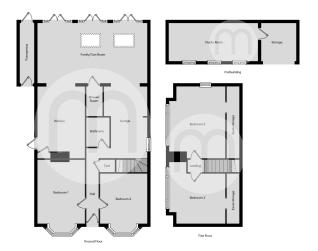

hout, some of which include solid oak flooring and Neff kitchen appliances.



Call to view 01376 337400

## Property Details.

### **Ground Floor**

### **Entrance Hall**

### Lounge



21' 2" x 10' 3" (6.45m x 3.12m)

### Kitchen



21' 5" x 10' 7" (6.53m x 3.23m)

### **Sunroom/Family Room**



Bathroom



**Shower Room** 

### **Bedroom One**

11'0" x 8'4" (3.35m x 2.54m)

### **Bedroom Two**

10'9" x 11'0" (3.28m x 3.35m)

## Property Details.

### First Floor

#### **Bedroom Three**



11'2" x 11'8" (3.40m x 3.56m)

### **Bedroom Four**

12'1" x 11'9" (3.68m x 3.58m)

### Outside

### Generous Rear Garden With Outside Kitchen





Fully Insulated Studio/Outbuilding



22' 4" x 12' 2" (6.81m x 3.71m)

Resin Driveway To The Front Of The Dwelling

### Property Details.

### Floorplans



### Location



We have not carried out a structural survey and the services, appliances and specific fittings have not been tested. All photographs, measurements, floor plans and distances referred to are given as a guide only and should not be relied upon for the purchase of carpets or any other fixtures or fittings. Gardens, roof terraces, balconies and communal gardens as well as tenure and lease details cannot have their accuracy guaranteed for intending purchasers. Lease details, service ground rent (where applicable) are given as a guide only and should be checked and confirmed by your solicitor prior to exchange of contracts.