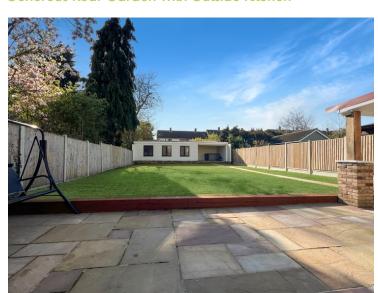

### Outside

### Generous Rear Garden With Outside Kitchen

Fully Insulated Studio/Outbuilding

22' 4" x 12' 2" (6.81m x 3.71m)

Resin Driveway To The Front Of The Dwelling