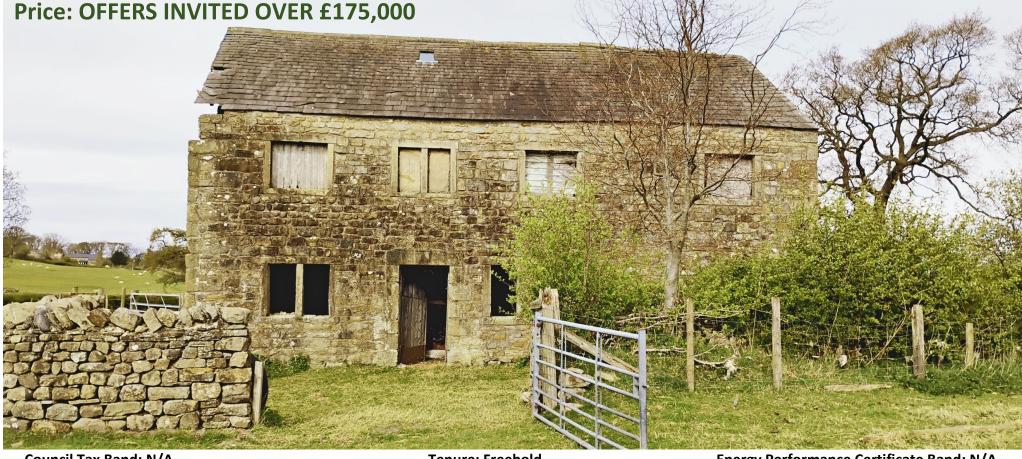

# RTS Richard Turner & Son

AUCTIONEERS, VALUERS & ESTATE AGENTS

Est 1803

GREENFOLD FARM BARN, WENNINGTON

Council Tax Band: N/A Tenure: Freehold Energy Performance Certificate Band: N/A

# Greenfold Farm Barn, Old Moor Road, Wennington, Nr Lancaster, LA2 8PG

Comprising a detached stone barn (being former 18<sup>th</sup> Century mineworker's cottages) having Detailed Planning Permission for conversion into an attractive 2 bedroomed dwelling (3<sup>rd</sup> bedroom potential) in a fabulous rural location with lovely views in the Forest of Bowland Area of Outstanding Natural Beauty on the edge of a former farmstead.