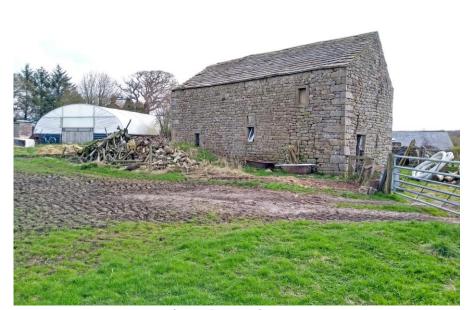

# Greenfold Farm Barn, Old Moor Road, Wennington, Nr Lancaster, LA2 8PG

Comprising a detached stone barn (being former 18<sup>th</sup> Century mineworker's cottages) having Detailed Planning Permission for conversion into an attractive 2 bedroomed dwelling (3<sup>rd</sup> bedroom potential) in a fabulous rural location with lovely views in the Forest of Bowland Area of Outstanding Natural Beauty on the edge of a former farmstead.