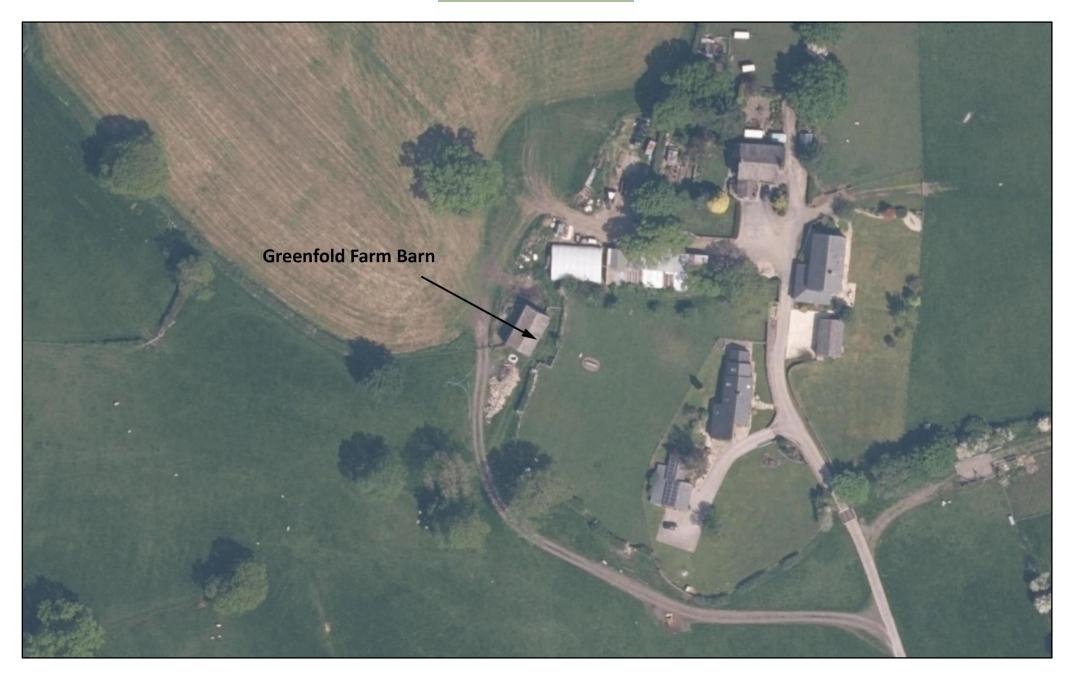

# RTS Richard Turner & Son

AUCTIONEERS, VALUERS & ESTATE AGENTS

Est 1803

GREENFOLD FARM BARN, WENNINGTON

Council Tax Band: N/A Tenure: Freehold Energy Performance Certificate Band: N/A

# Greenfold Farm Barn, Old Moor Road, Wennington, Nr Lancaster, LA2 8PG

Comprising a detached stone barn (being former 18<sup>th</sup> Century mineworker's cottages) having Detailed Planning Permission for conversion into an attractive 2 bedroomed dwelling (3<sup>rd</sup> bedroom potential) in a fabulous rural location with lovely views in the Forest of Bowland Area of Outstanding Natural Beauty on the edge of a former farmstead.