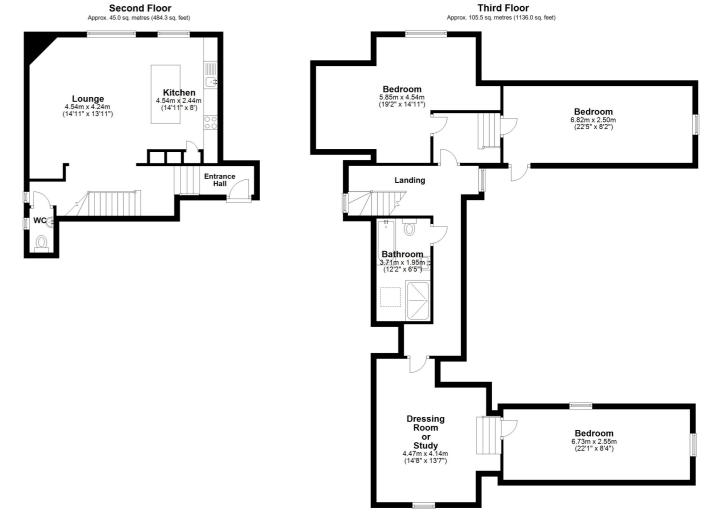

### **Entrance Hall**

# Lounge

14' 11" x 13' 11" (4.55m x 4.24m)

#### Kitchen

14' 11" x 8' 0" (4.55m x 2.44m)

W.C

# **Third Floor Landing**

# **Dressing Room/Study**

14'8" x 13'7" (4.47m x 4.14m)

#### **Bedroom One**

22' 1" x 8' 4" (6.73m x 2.54m)

# **Bathroom**

12' 2" x 6' 5" (3.71m x 1.96m)

# **Bedroom Two**

19' 2" x 14' 11" (5.84m x 4.55m)

#### **Bedroom Three**

22'5" x 8'2" (6.83m x 2.49m)