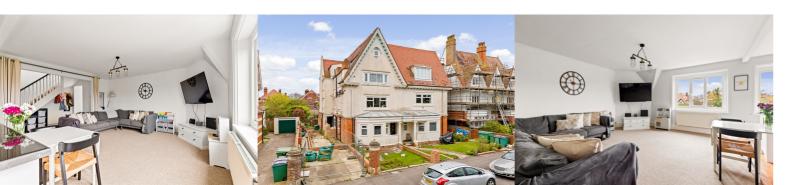

#### Kitchen

14' 11" x 8' 0" (4.55m x 2.44m)

W.C

# **Bathroom**

12' 2" x 6' 5" (3.71m x 1.96m)