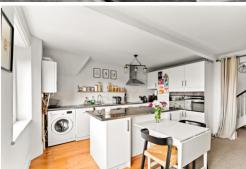

Welcome to this stunning 3 bedroom apartment located in the sought-after Grimston Avenue, Folkestone. Situated in the prestigious west end area, this property boasts spacious rooms perfect for entertaining and relaxing. The apartment features a unique study/dressing room, providing the ideal space for those who work from home or love to stay organized. With a 114-year lease in place, you can enjoy peace of mind knowing this is a long-term investment. Conveniently located within walking distance to Folkestone Central Station, commuting will be a breeze for residents. Plus, with no chain attached, you can move into your dream home without any delays. Don't miss out on the opportunity to own this beautiful property in an unbeatable location. Schedule your viewing today before it's too late.









### **Entrance Hall**

# Lounge

14' 11" x 13' 11" (4.55m x 4.24m)

#### Kitchen

14' 11" x 8' 0" (4.55m x 2.44m)

W.C

# **Third Floor Landing**

# **Dressing Room/Study**

14'8" x 13'7" (4.47m x 4.14m)

#### **Bedroom One**

22' 1" x 8' 4" (6.73m x 2.54m)

# **Bathroom**

12' 2" x 6' 5" (3.71m x 1.96m)

# **Bedroom Two**

19' 2" x 14' 11" (5.84m x 4.55m)

#### **Bedroom Three**

22'5" x 8'2" (6.83m x 2.49m)

# **LEASE + SERVICE CHARGE INFO**

WE UNDERSTAND THE LEASE HAS 113 YEARS REMAINING.

WE ARE AWAITING CONFIRMATION FROM THE SERVICE CHARGE.

#### Notes -

The flat to the ground floor is currently having an extension and the property to the front currently has building materials to the front and contactors present.