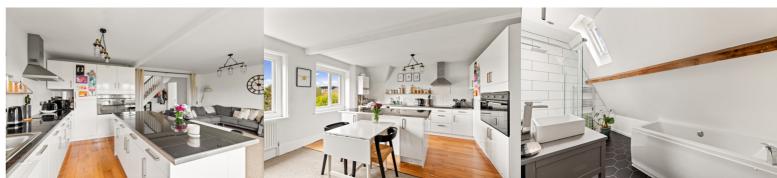

#### Kitchen

14' 11" x 8' 0" (4.55m x 2.44m)

W.C

# **Bathroom**

12' 2" x 6' 5" (3.71m x 1.96m)