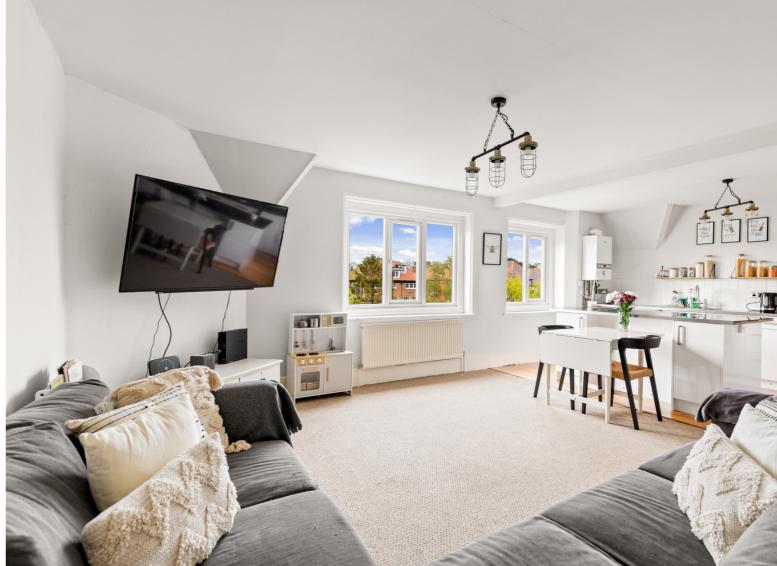

# Lounge

14' 11" x 13' 11" (4.55m x 4.24m)

#### Kitchen

14' 11" x 8' 0" (4.55m x 2.44m)

W.C