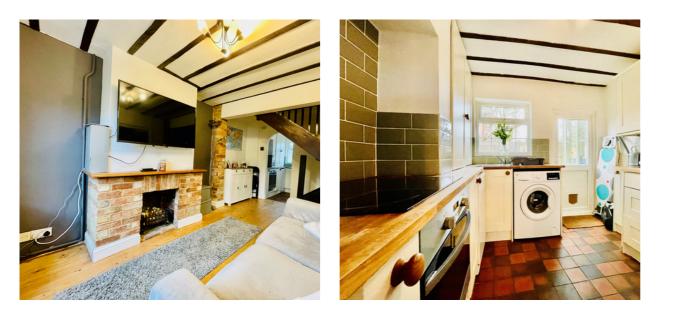

#### SITTING ROOM

8' 7" x 15' 8" (2.62m x 4.78m) 8' 7" x 15' 8" (2.62m x 4.78m)

**KITCHEN** 7' 4" x 8' 7" (2.24m x 2.62m)