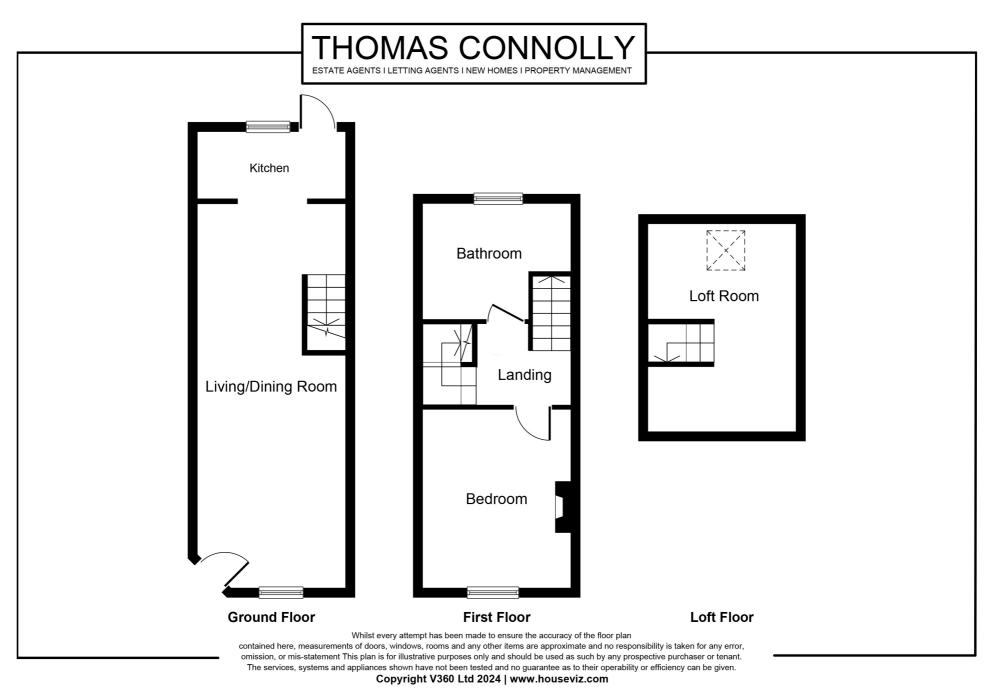

### **Summary of Property**

Thomas Connolly Estate Agents are pleased to present this one bedroom with a loft room situated in the sought after location of Hanslope, offering numerous amenities including schools / shops and traffic links.

Accommodation briefly comprises; entrance hall, kitchen and sitting room, First floor accommodation offers; one bedrooms and a family bathroom. Outside there is an enclosed garden to the rear featuring a patio and gated access. The property further benefits from double glazing, gas to radiator heating and is offered for sale with no upper chain.

#### SITTING ROOM

8' 7" x 15' 8" (2.62m x 4.78m) 8' 7" x 15' 8" (2.62m x 4.78m)

**KITCHEN** 7' 4" x 8' 7" (2.24m x 2.62m)

### **FIRST FLOOR**

**BEDROOM ONE** 8' 6" x 10' 2" (2.59m x 3.10m)

#### BATHROOM

LOFT ROOM 11' 11" x 7' 4" (3.63m x 2.24m)

**REAR GARDENS** 