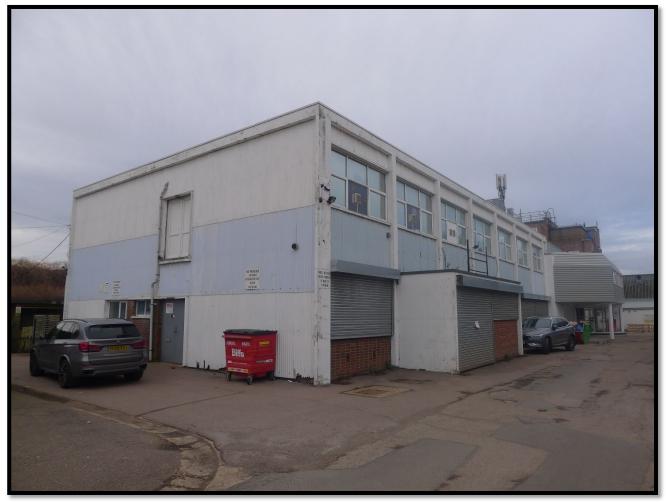

## To let. **Business premises.** About 9,000 Sq. Ft. GIA

Unit 7, London Road Industrial Estate, Baldock. Hertfordshire. SG7 6NG

## In Brief:

This spacious industrial unit is about 9,000 Sq. Ft. spread over two floors connected by stairs and a cargo lift. In total there are about ten rooms many of which are interconnecting, plus offices, storage rooms, toilet facilities, small yard area and further outbuilding. See plan below:

With ample windows to all main rooms ( the ground floor fronts being protected by mechanical shutters) the property lends itself to many different styles of uses from manufacturing, storage, workshop, or storage.

Outside the property enjoys parking for several vehicles, yard area to the side and an additional brick built shed.

Other notable features include. Central heating. Alarm. Fire Alarm. CCTV. Mechanical shutters to front windows on the ground floor.