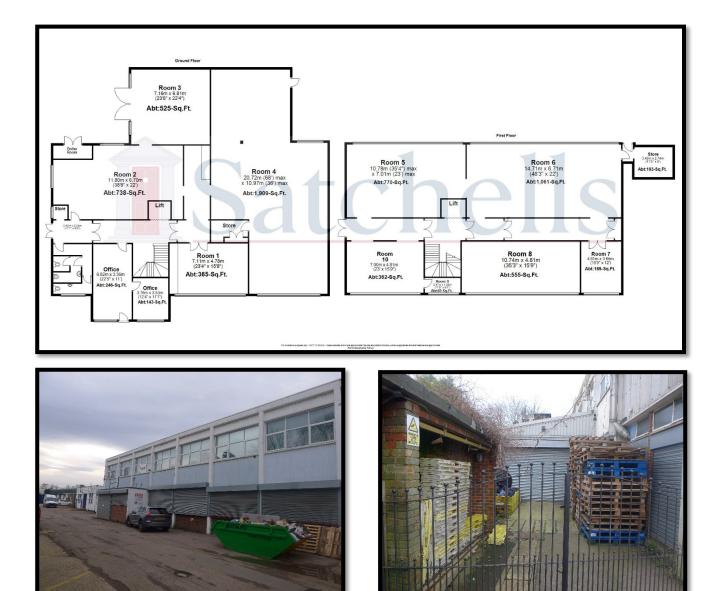

## In Brief:

This spacious industrial unit is about 9,000 Sq. Ft. spread over two floors connected by stairs and a cargo lift. In total there are about ten rooms many of which are interconnecting, plus offices, storage rooms, toilet facilities, small yard area and further outbuilding. See plan below:

Ground floor: Front and side entrances and external access to rear rooms via double doors and further door to the rear. From the corridor access to the toilet facilities, lift and stairs to the first floor.

The ground floor rooms consist of: Office at Abt: 246 Sq. Ft. Office at Abt: 143 Sq. Ft. Room 1 at Abt: 365 Sq. Ft. Room 2 at Abt: 738 Sq. Ft. Room 3 at Abt: 525 Sq. Ft. Room 4 at Abt: 1,909 Sq. Ft. 2 Storage rooms.

From a central corridor access can be gained to the lift and stairs. Double doors one end for loading. The first floor consists of:

Room 5 at Abt: 770 Sq. Ft. Room 6 at Abt: 1,061 Sq. Ft. Room 7at Abt: 189 Sq. Ft. Room 8 at Abt: 555 Sq. Ft. Room 9 at Abt: 69 Sq. Ft. Room 10 at Abt: 362Sq.ft. Cupboard and storeroom.

Outside the property enjoys parking for several vehicles, yard area to the side and an additional brick built shed.

Other notable features include. Central heating. Alarm. Fire Alarm. CCTV. Mechanical shutters to front windows on the ground floor.