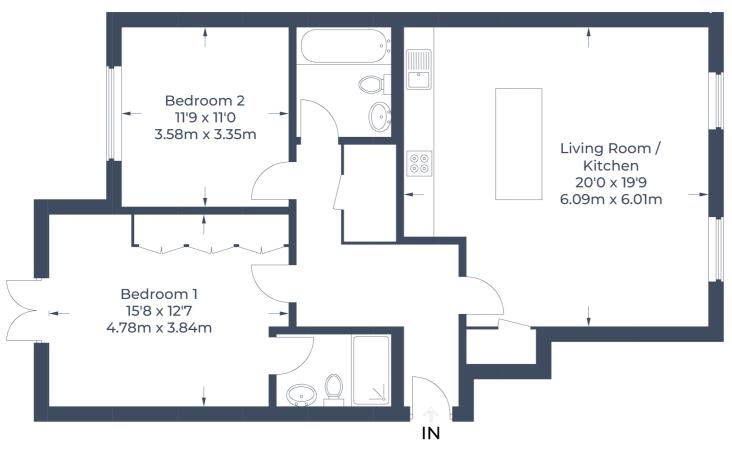

This beautifully presented two bedroom ground floor apartment was built in 2021 and is located a short stroll from Bancroft Park and Hitchin town centre.

The apartment offers modern open plan living. The property comprises an entrance hall, a wonderful open plan living area with a modern kitchen with integrated appliances and breakfast island. Both bedrooms are of good size with plenty of natural light. The main bedroom benefits from an en-suite and french doors onto a patio area and private garden. The bathroom comprises a three piece suite including WC, wash hand basin and bath with overhead shower.

- Ground floor apartment
- Two bedrrooms
- Immaculately presented throughout
- Modern kitchen with integrated appliances
- Underfloor heating
- French doors on to patio area and private garden
- Close to Bancroft Park and town centre

Illustration for identification purposes only, measurements are approximate, not to scale.

© CJ Property Marketing Produced for Country Properties

All measurements are approximate and quoted in metric with imperial equivalents and for general guidance only and whilst every attempt has been made to ensure accuracy, they must not be relied on. The fixtures, fittings and appliances referred to have not been tested and therefore no guarantee can be given and that they are in working order. Internal photographs are reproduced for general information and it must not be inferred that any item shown is included with the property. For a free valuation, contact the numbers listed on the brochure.