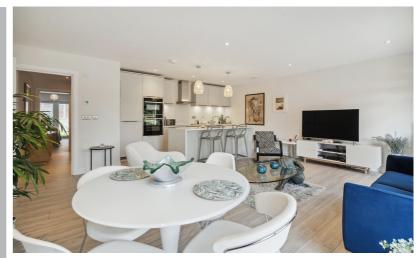

This beautifully presented two bedroom ground floor apartment was built in 2021 and is located a short stroll from Bancroft Park and Hitchin town centre.

The apartment offers modern open plan living. The property comprises an entrance hall, a wonderful open plan living area with a modern kitchen with integrated appliances and breakfast island. Both bedrooms are of good size with plenty of natural light. The main bedroom benefits from an en-suite and french doors onto a patio area and private garden. The bathroom comprises a three piece suite including WC, wash hand basin and bath with overhead shower.

- Ground floor apartment
- Two bedrrooms
- Immaculately presented throughout
- Modern kitchen with integrated appliances
- Underfloor heating
- French doors on to patio area and private garden
- Close to Bancroft Park and town centre