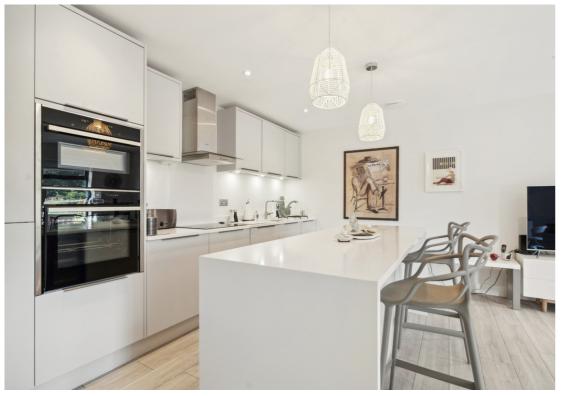

This beautifully presented two bedroom ground floor apartment was built in 2021 and is located a short stroll from Bancroft Park and Hitchin town centre.

The apartment offers modern open plan living. The property comprises an entrance hall, a wonderful open plan living area with a modern kitchen with integrated appliances and breakfast island. Both bedrooms are of good size with plenty of natural light. The main bedroom benefits from an en-suite and french doors onto a patio area and private garden. The bathroom comprises a three piece suite including WC, wash hand basin and bath with overhead shower.

- Ground floor apartment
- Two bedrrooms
- Immaculately presented throughout
- Modern kitchen with integrated appliances
- Underfloor heating
- French doors on to patio area and private garden
- Close to Bancroft Park and town centre