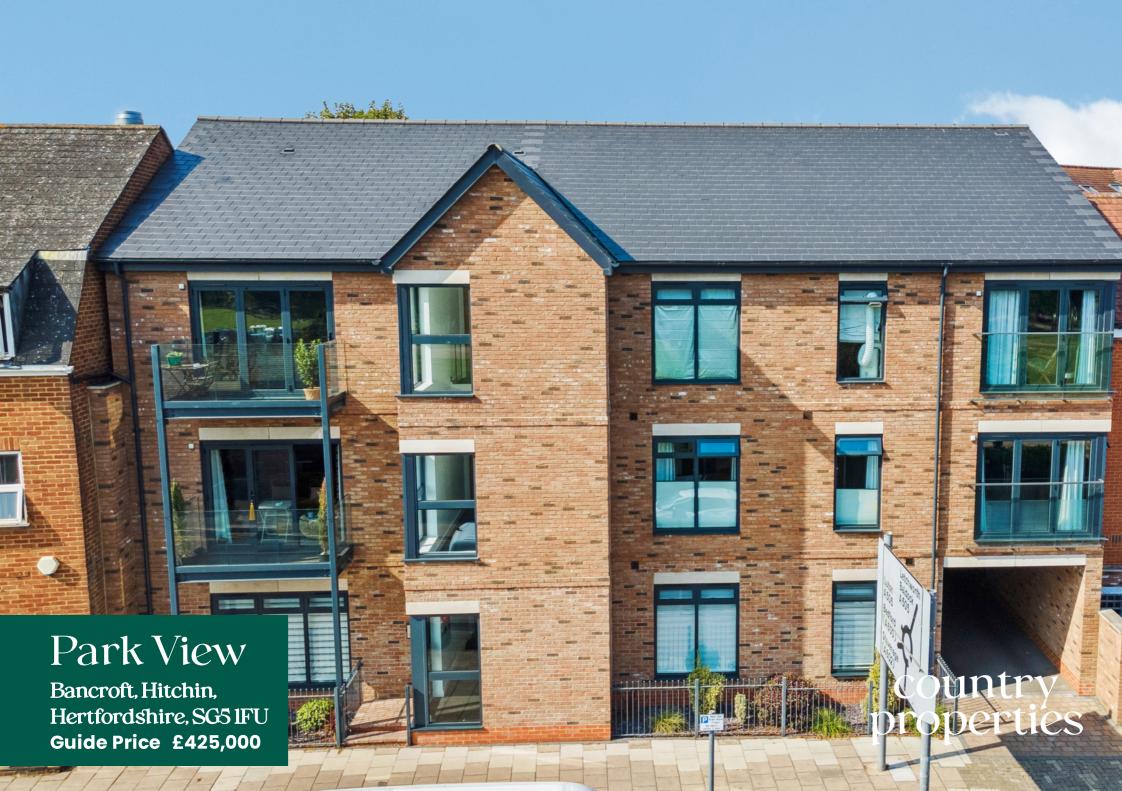

This beautifully presented two bedroom ground floor apartment was built in 2021 and is located a short stroll from Bancroft Park and Hitchin town centre.

The apartment offers modern open plan living. The property comprises an entrance hall, a wonderful open plan living area with a modern kitchen with integrated appliances and breakfast island. Both bedrooms are of good size with plenty of natural light. The main bedroom benefits from an en-suite and french doors onto a patio area and private garden. The bathroom comprises a three piece suite including WC, wash hand basin and bath with overhead shower.

- Ground floor apartment
- Two bedrrooms
- Immaculately presented throughout
- Modern kitchen with integrated appliances
- Underfloor heating
- French doors on to patio area and private garden
- Close to Bancroft Park and town centre