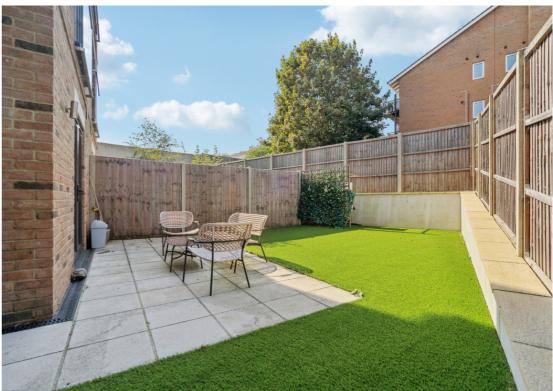

This beautifully presented two bedroom ground floor apartment was built in 2021 and is located a short stroll from Bancroft Park and Hitchin town centre.

The apartment offers modern open plan living. The property comprises an entrance hall, a wonderful open plan living area with a modern kitchen with integrated appliances and breakfast island. Both bedrooms are of good size with plenty of natural light. The main bedroom benefits from an en-suite and french doors onto a patio area and private garden. The bathroom comprises a three piece suite including WC, wash hand basin and bath with overhead shower.

- Ground floor apartment
- Two bedrrooms
- Immaculately presented throughout
- Modern kitchen with integrated appliances
- Underfloor heating
- French doors on to patio area and private garden
- Close to Bancroft Park and town centre