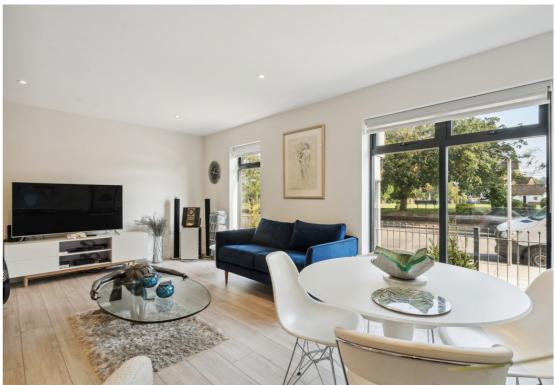

This beautifully presented two bedroom ground floor apartment was built in 2021 and is located a short stroll from Bancroft Park and Hitchin town centre.

The apartment offers modern open plan living. The property comprises an entrance hall, a wonderful open plan living area with a modern kitchen with integrated appliances and breakfast island. Both bedrooms are of good size with plenty of natural light. The main bedroom benefits from an en-suite and french doors onto a patio area and private garden. The bathroom comprises a three piece suite including WC, wash hand basin and bath with overhead shower.